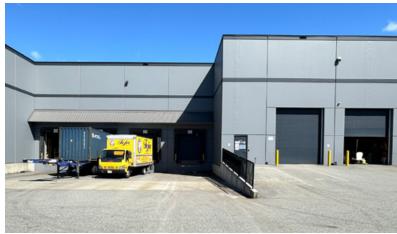

# FOR LEASE 118-7727 BEEDIE WAY DELTA, BRITISH COLUMBIA

Nicely improved 12,224 SF warehouse with high ceilings, dock and grade level loading

# Features

- Developed in 2018 by Beedie
- 600 amp & 600 Volt 3-phase power supply
- 500 lbs per square foot floor load capacity
- High efficiency LED lighting
- Insulated concrete tilt-up panels
- ESFR sprinkler system
- Modern exterior provides excellent corporate appeal
- Plenty of natural light from large front windows and skylights
- Ceiling fans
- Ample space at rear loading area