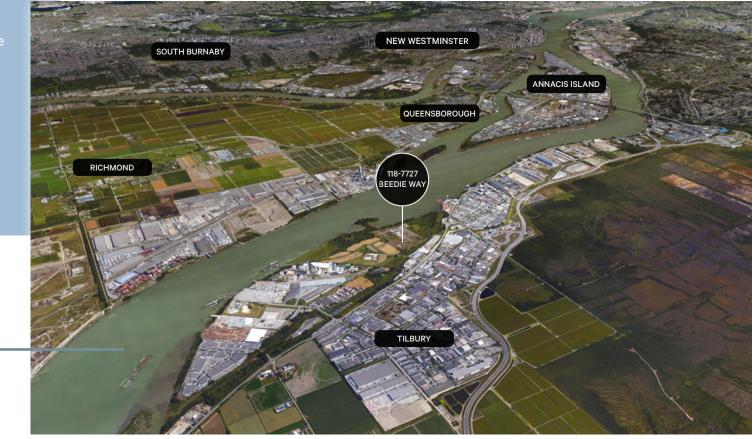

7727 Beedie Way is located in Tilbury Business Park, one of the primary industrial hubs servicing Metro Vancouver. 80th Street Interchange and the South Fraser Perimeter Road is only a two minute drive away, offering excellent links to all areas of the Lower Mainland including Highway 91, Highway 99, Highway 1, Tsawwassen Ferry Terminal, and Delta Port.

Vancouver International Airport, Downtown Vancouver, Surrey City Centre, and Richmond City Centre is also only a 25-30 mins drive from the property.

## 118-7727 Beedie Way — delta, british columbia