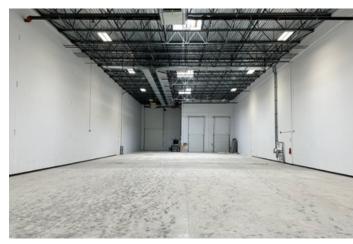

# FOR LEASE 118-7727 BEEDIE WAY DELTA, BRITISH COLUMBIA

Nicely improved 12,224 SF warehouse with high ceilings, dock and grade level loading

## **REDUCED RATE - NOW \$20 PSF NET**

| TOTAL UNIT SIZE       | 12,224 SF   |
|-----------------------|-------------|
| WAREHOUSE             | 10,616 SF   |
| MEZZANINE             | 1,608 SF    |
| LOADING DOORS         | 2 dock & 1  |
| <b>CEILING HEIGHT</b> | 26' clear   |
| PARKING               | 16 dedicate |
| ZONING                | 12          |
| BASIC RENT            | \$20.00 PSF |
| ADDITIONAL RENT       | Contact lis |
| AVAILABILITY          | 30 days no  |
|                       |             |

# Features

- Developed in 2018 by Beedie
- 600 amp & 600 Volt 3-phase power supply
- 500 lbs per square foot floor load capacity
- High efficiency LED lighting
- Insulated concrete tilt-up panels
- ESFR sprinkler system
- Modern exterior provides excellent corporate appeal
- Plenty of natural light from large front windows and skylights
- Ceiling fans
- Ample space at rear loading area