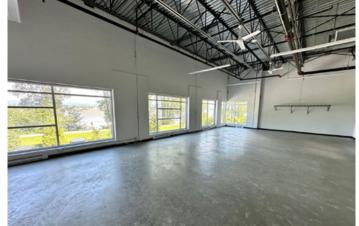

# Features

- Developed in 2018 by Beedie
- 600 amp & 600 Volt 3-phase power supply
- 500 lbs per square foot floor load capacity
- High efficiency LED lighting
- Insulated concrete tilt-up panels
- ESFR sprinkler system
- Modern exterior provides excellent corporate appeal
- Plenty of natural light from large front windows and skylights
- Ceiling fans
- Ample space at rear loading area