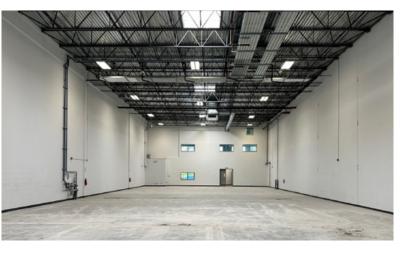

# Features

- Developed in 2018 by Beedie
- 600 amp & 600 Volt 3-phase power supply
- 500 lbs per square foot floor load capacity
- High efficiency LED lighting
- Insulated concrete tilt-up panels
- ESFR sprinkler system
- Modern exterior provides excellent corporate appeal
- Plenty of natural light from large front windows and skylights
- Ceiling fans
- Ample space at rear loading area