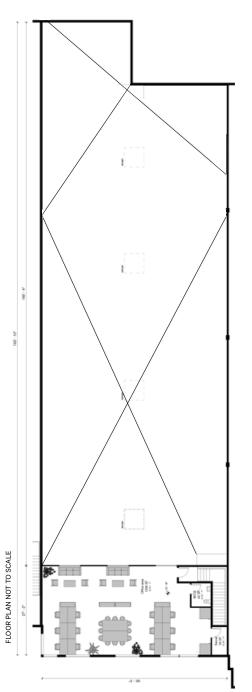

## **REDUCED RATE - NOW \$20 PSF NET**

| TOTAL UNIT SIZE       | 12,224 SF   |
|-----------------------|-------------|
| WAREHOUSE             | 10,616 SF   |
| MEZZANINE             | 1,608 SF    |
| LOADING DOORS         | 2 dock & 1  |
| <b>CEILING HEIGHT</b> | 26' clear   |
| PARKING               | 16 dedicate |
| ZONING                | 12          |
| BASIC RENT            | \$20.00 PSF |
| ADDITIONAL RENT       | Contact lis |
| AVAILABILITY          | 30 days no  |
|                       |             |

16 SF 8 SF ock & 1 grade clear edicated stalls .00 PSF net tact listing agent lays notice