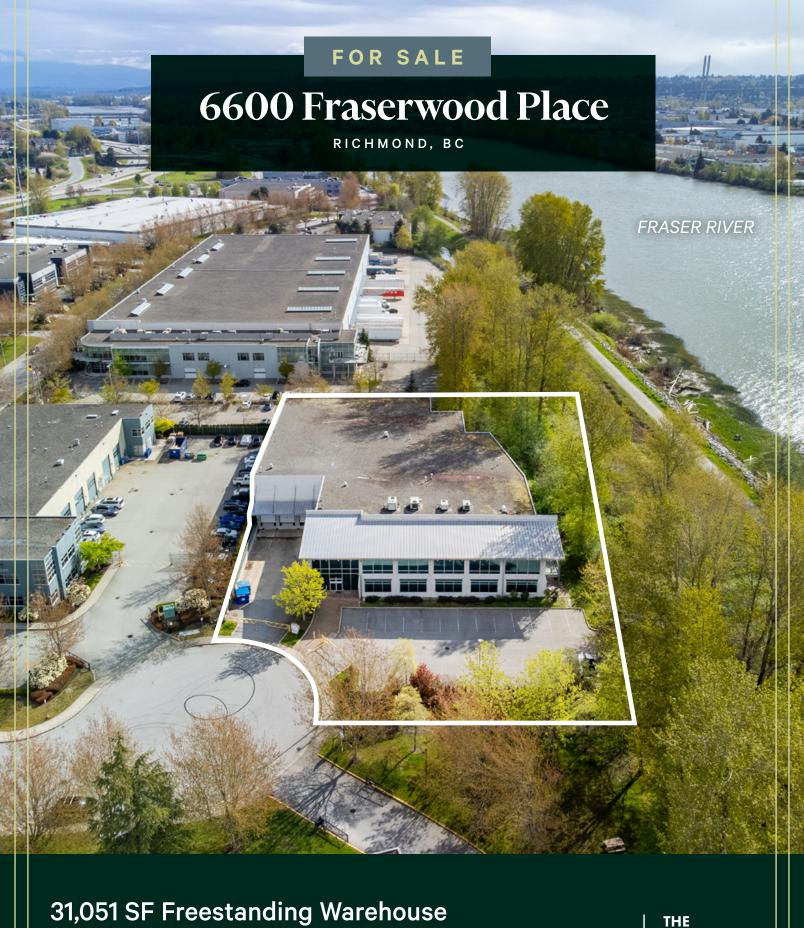

31,051 SF Freestanding Warehouse& Office Overlooking the Fraser River

**CBRE** 

THE INDUSTRIAL SPECIALISTS

# THE OPPORTUNITY

CBRE Limited is pleased to present the opportunity to acquire 6600 Fraserwood Place ("Fraserwood Place" or "the Property") – a high-quality, two-storey freestanding industrial building comprising 31,051 sq. ft. in Richmond, B.C. The Property has professionally finished offices and efficient, open warehouse areas.

- » Located on a 1.52 acre site with IB1 zoning, Fraserwood Place offers ceiling heights of 25 feet and 3 dock level loading doors.
- » The Property is located in the popular Fraserwood Business Park in close proximity to a retail and industrial node, providing access to an abundance of amenities.
- » Richmond, Metro Vancouver's third largest submarket by total industrial square footage, achieved another quarter of diminishing supply and persistent demand, posting a 1.3% vacancy (lower than the Metro Vancouver vacancy of 2.2% in Q1 2024).

## PROPERTY DETAILS

\*All areas are approximate and to be confirmed by the purchase

| CIVIC ADDRESS         | 6600 Fraserwood Place, Richmond, B.C.                                                                                             |
|-----------------------|-----------------------------------------------------------------------------------------------------------------------------------|
| LEGAL ADDRESS         | LOT 12 SECTION 10 BLOCK 4 NORTH<br>RANGE 4 WEST NEW WESTMINSTER<br>DISTRICT PLAN LMP13743                                         |
| P.I.D.                | 018-585-493                                                                                                                       |
| ZONING                | IB1 – Industrial Business Park, permitting<br>stand-alone office and a wide range of<br>general industrial uses.                  |
| YEAR BUILT            | 2006                                                                                                                              |
| BUILDING AREA         | 21,738 SF (Warehouse) 4,757 SF (Ground Floor Office & Showroom) 4,556 SF (Second Floor Office & Showroom) 31,051 SF (Total Area)* |
| CEILING HEIGHT        | 25 ft.                                                                                                                            |
| LOADING DOORS         | 3 dock level loading doors (1 leveller)                                                                                           |
| SITE SIZE             | 1.52 Acres                                                                                                                        |
| PROPERTY TAXES (2023) | \$129,731.20                                                                                                                      |
| SALE PRICE            | \$19,180,000.00                                                                                                                   |