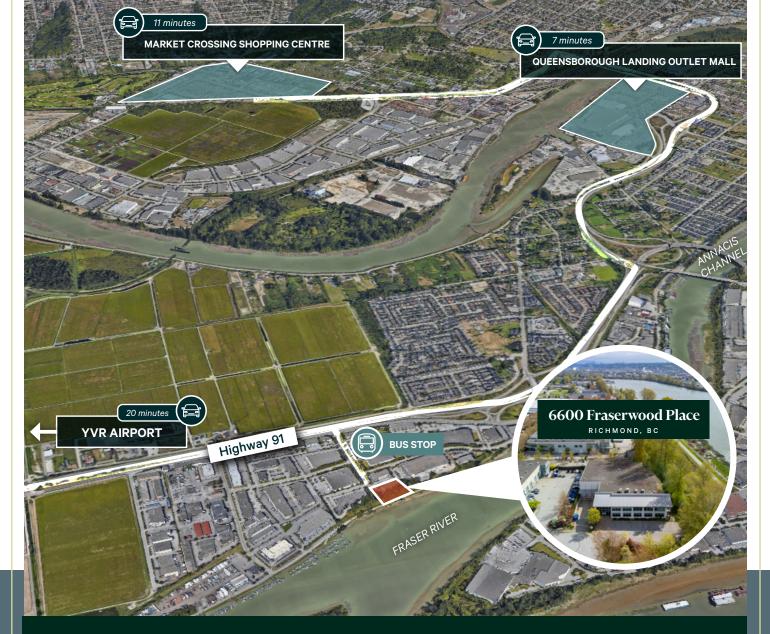

#### **LOCATION OVERVIEW**

Fraserwood Place is located in the popular Fraserwood Business Park area of East Richmond, which is known for its convenient access to major traffic arterials, Richmond Centre, Surrey Centre, Downtown Vancouver, and the U.S. border. With direct access via Westminster Highway and proximity to the Highway 91 Connector, the property offers easy connections to all regions of Metro Vancouver. Additionally, it boasts picturesque views of the Annacis Channel and Fraser River, with the East Richmond Trail just a short walk away along the river.