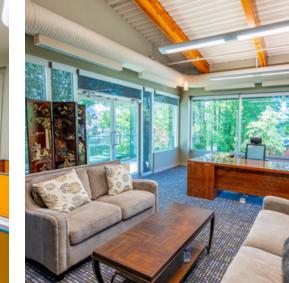

# THE OPPORTUNITY

CBRE Limited is pleased to present the opportunity to acquire 6600 Fraserwood Place ("Fraserwood Place" or "the Property") – a high-quality, two-storey freestanding industrial building comprising 31,051 sq. ft. in Richmond, B.C. The Property has professionally finished offices and efficient, open warehouse areas.

- » 26 parking stalls and ample street parking
- » HVAC through the office and showroom areas
- » New generation facility built in 2006 by a local developer
- » Overhead gas forced-air heating in the warehouse with circulation fans
- » Fork-lift charge station connectivity with ventilation
- » Fully sprinklered
- » 12 private offices including one large head office with a private washroom
- » 200 meters from the nearest bus stop