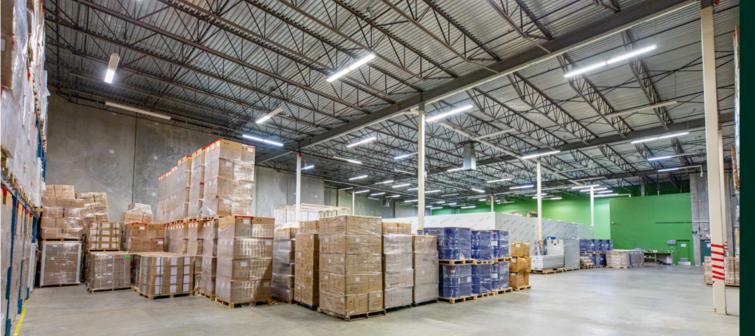

## PROPERTY DETAILS

\*All areas are approximate and to be confirmed by the purchase

| CIVIC ADDRESS         | 6600 Fraserwood Place, Richmond, B.C.                                                                                             |
|-----------------------|-----------------------------------------------------------------------------------------------------------------------------------|
| LEGAL ADDRESS         | LOT 12 SECTION 10 BLOCK 4 NORTH<br>RANGE 4 WEST NEW WESTMINSTER<br>DISTRICT PLAN LMP13743                                         |
| P.I.D.                | 018-585-493                                                                                                                       |
| ZONING                | IB1 – Industrial Business Park, permitting<br>stand-alone office and a wide range of<br>general industrial uses.                  |
| YEAR BUILT            | 2006                                                                                                                              |
| BUILDING AREA         | 21,738 SF (Warehouse) 4,757 SF (Ground Floor Office & Showroom) 4,556 SF (Second Floor Office & Showroom) 31,051 SF (Total Area)* |
| CEILING HEIGHT        | 25 ft.                                                                                                                            |
| LOADING DOORS         | 3 dock level loading doors (1 leveller)                                                                                           |
| SITE SIZE             | 1.52 Acres                                                                                                                        |
| PROPERTY TAXES (2023) | \$129,731.20                                                                                                                      |
| SALE PRICE            | \$19,180,000.00                                                                                                                   |

- » 26 parking stalls and ample street parking
- » HVAC through the office and showroom areas
- » New generation facility built in 2006 by a local developer
- » Overhead gas forced-air heating in the warehouse with circulation fans
- » Fork-lift charge station connectivity with ventilation
- » Fully sprinklered
- » 12 private offices including one large head office with a private washroom
- » 200 meters from the nearest bus stop