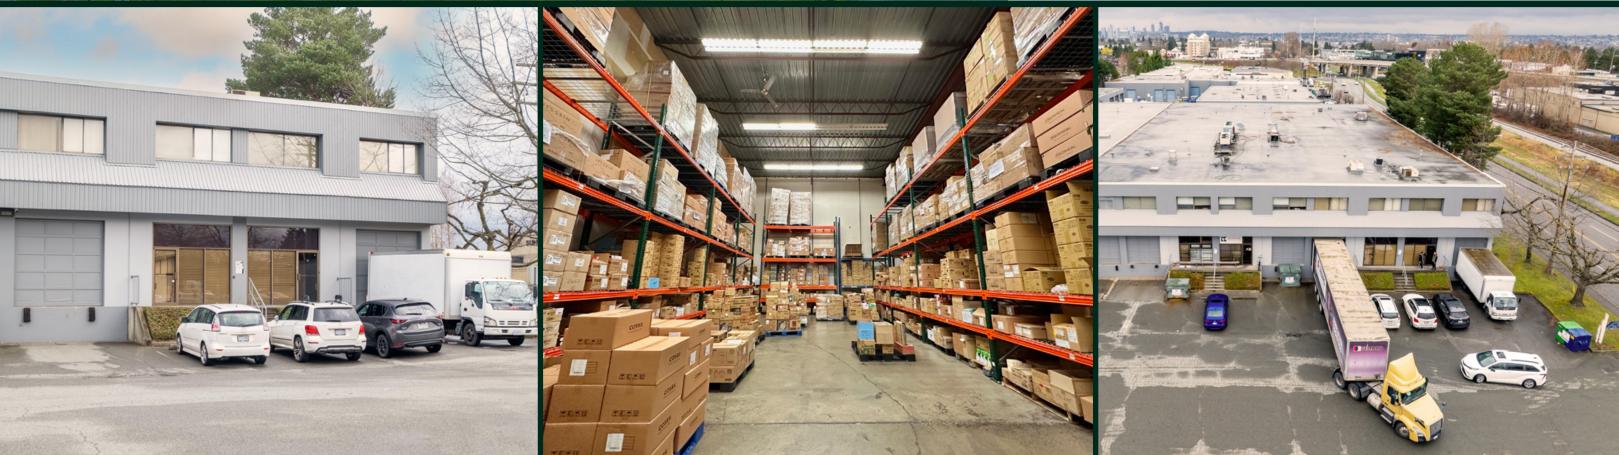

# **Building Features:**

- + 2 dock loading doors
- + 24 FT clear heights in the warehouse area
- + Polished concrete flooring
- + Ample room in loading area for vehicle maneuverability
- + Ample parking stalls
- + Unit heaters in warehouse