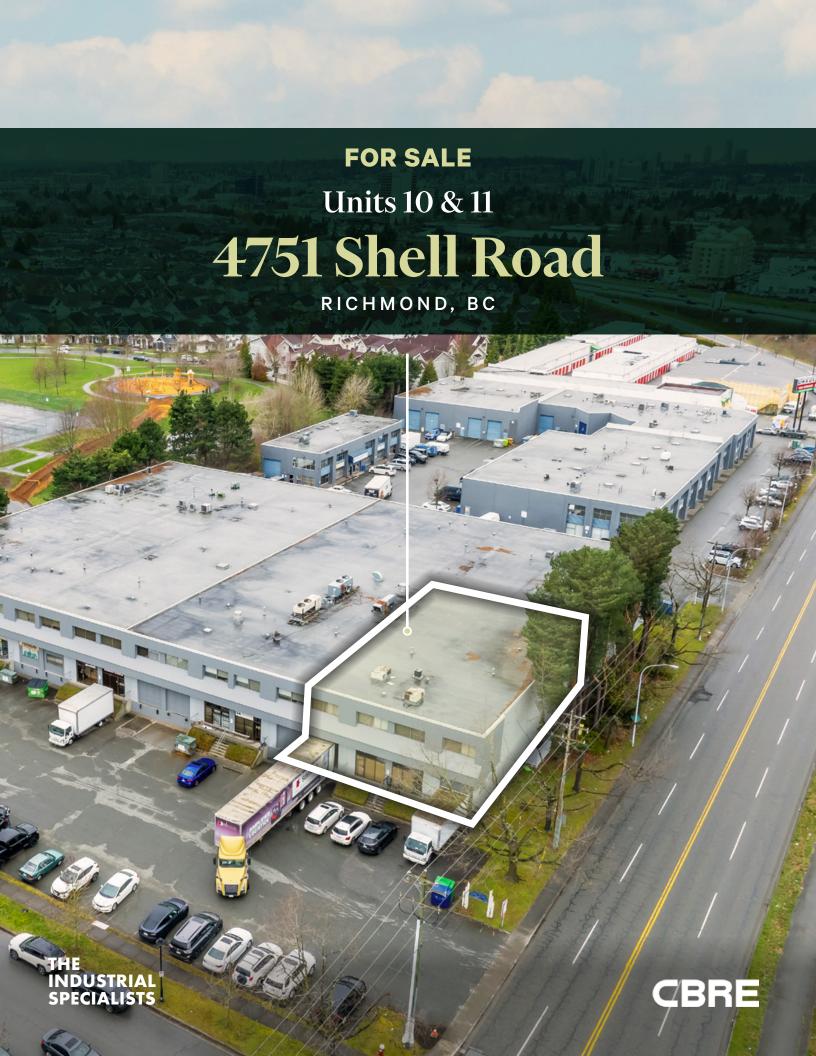

An opportunity to purchase 6,400 SF of warehouse space with 2 dock doors in North Richmond

## **Units 10 & 11**

Total units size: 6,400 SF

Warehouse: 5,200 SF Mezzanine: 1,200 SF

Zoning: IB-1

Gross taxes: \$31,090.70 (2023)

Availability: Vacant possession

Pricing: Contact listing agents