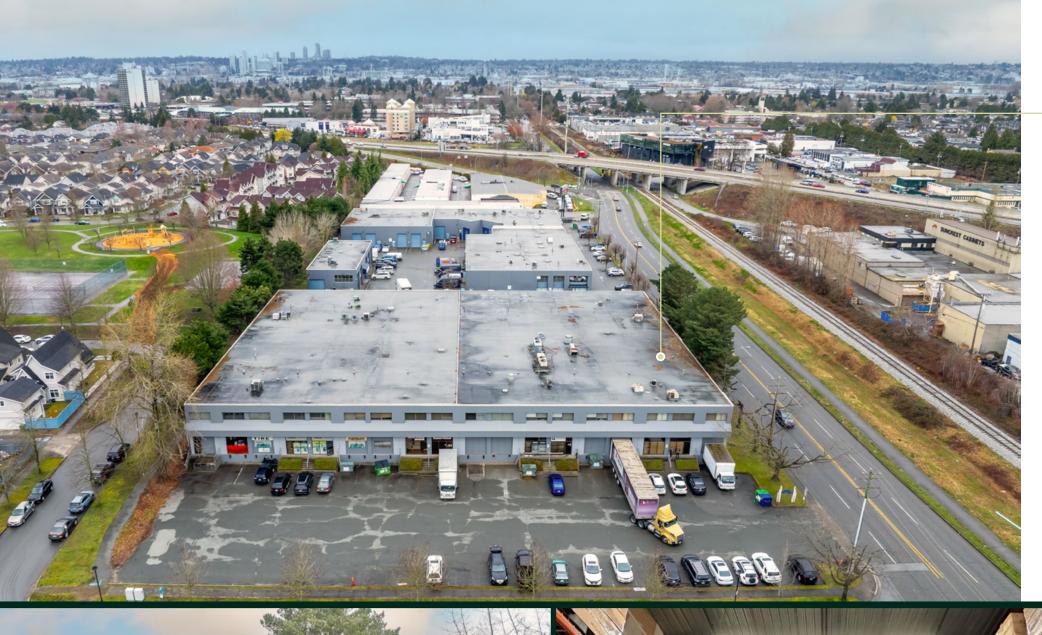

An opportunity to purchase 6,400 SF of warehouse space with 2 dock doors in North Richmond

## Efficient access, prime location

4751 Shell Road is optimally located near Highway 99 & 91 on-ramps and off-ramps allowing efficient access to all of Metro Vancouver, YVR International Airport and main shipping ports. Users will benefit from the numerous amenities located nearby as well as the 410 & 405 bus route that travels to the Richmond Centre Canada Line SkyTrain Station.