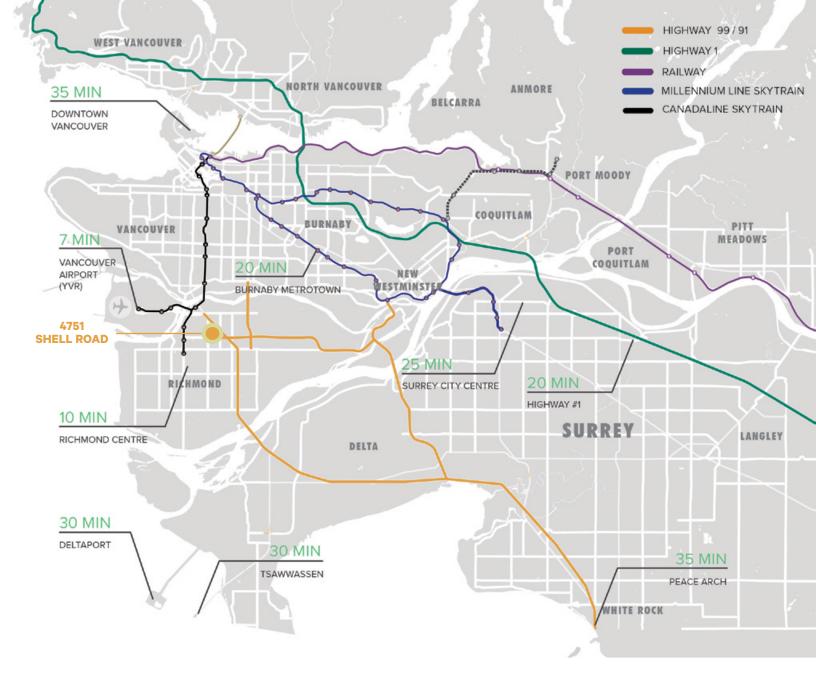

## Efficient access, prime location

4751 Shell Road is optimally located near Highway 99 & 91 on-ramps and off-ramps allowing efficient access to all of Metro Vancouver, YVR International Airport and main shipping ports. Users will benefit from the numerous amenities located nearby as well as the 410 & 405 bus route that travels to the Richmond Centre Canada Line SkyTrain Station.