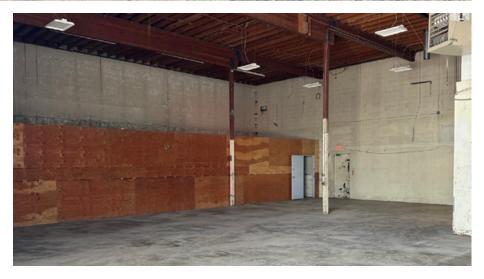

**ADDITIONAL PHOTOS** 

4,440 SF (ground floor) **Zoning** Light Industrial (IL)

840 SF (upper office) \$30,603.01 (2023) **Property Tax** 

Loading 4 grade doors **Price Contact listing agents** 

Ceiling Height 20" clear Immediate possession Occupancy