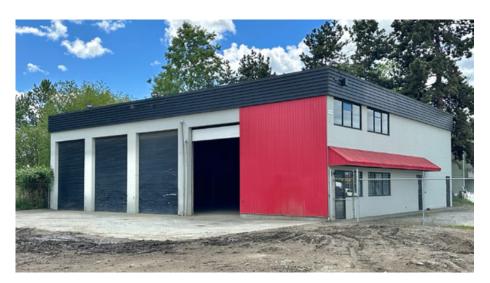

FOR SALE

## 1900 VALMONT WAY

RICHMOND, BRITISH COLUMBIA

5,280 SF WAREHOUSE ON A 0.5 ACRE INDUSTRIAL LOT IN NORTH RICHMOND

THE INDUSTRIAL SPECIALISTS

CERE









## PROPERTY INFORMATION

PID 004-068-718 600 volt 3-phase **Power** 

37.5 kVA transformer powering the Site Size 0.5 acre

220/110 and a 30 kVA transformer **Building Size** 

5,280 SF powering the 208 volt 3 phase

4,440 SF (ground floor) **Zoning** Light Industrial (IL)

840 SF (upper office) \$30,603.01 (2023) **Property Tax** 

Loading 4 grade doors **Price Contact listing agents** 

Ceiling Height 20" clear Immediate possession Occupancy

- + Plenty of space for parking, trucks, etc
- + Ability to build on the property in the future
- + Ability to purchase the holding company and save \$120k± in property taxes
- + Clean environmental (phase 1 +2) completed

**ADDITIONAL PHOTOS** 

## TOPOGRAPHIC SURVEY OF LOT 21 BOTH OF SECTION 16 BLOCK 5 NORTH RANGE 5 WEST NEW WESTMINSTER DI