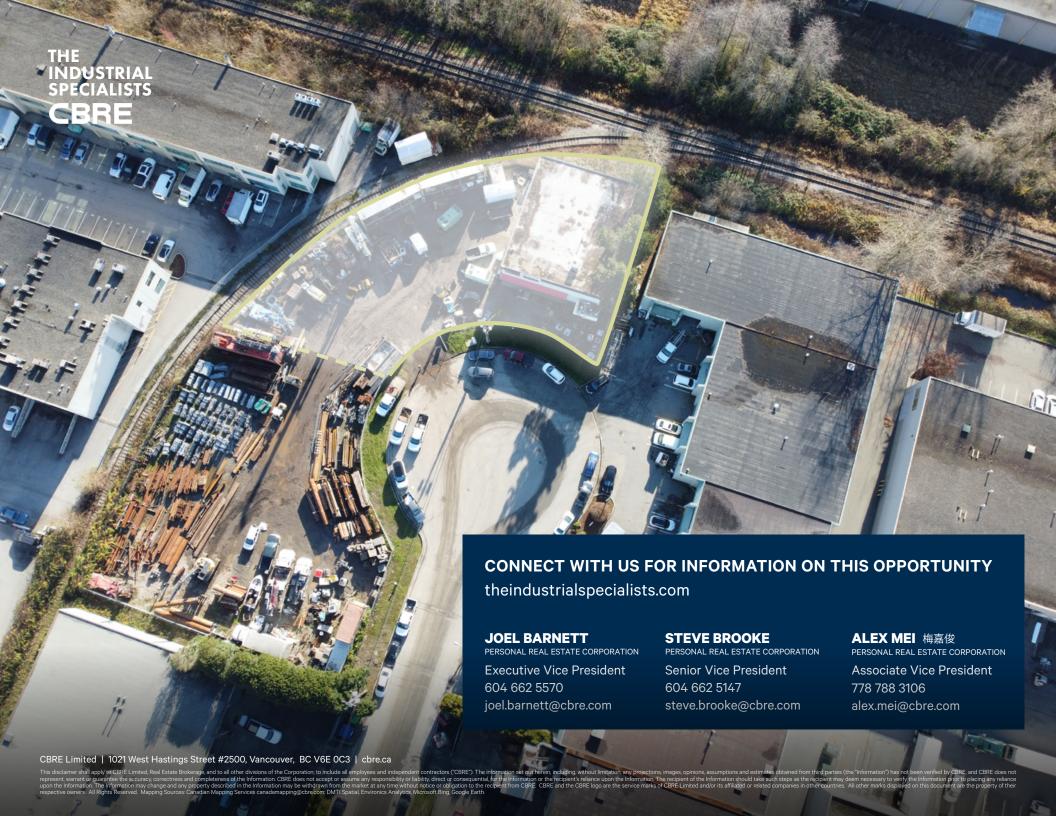

## PROPERTY INFORMATION

PID 004-068-718 600 volt 3-phase **Power** 

37.5 kVA transformer powering the Site Size 0.5 acre

220/110 and a 30 kVA transformer **Building Size** 

5,280 SF powering the 208 volt 3 phase

4,440 SF (ground floor) **Zoning** Light Industrial (IL)

840 SF (upper office) \$30,603.01 (2023) **Property Tax** 

Loading 4 grade doors **Price Contact listing agents** 

Ceiling Height 20" clear Immediate possession Occupancy