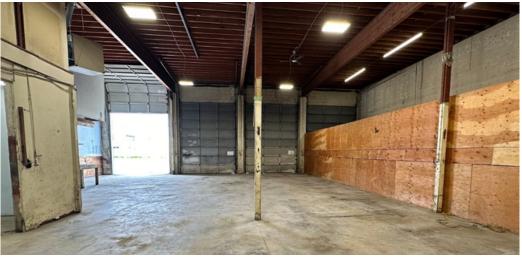

FOR SALE

## 1900 VALMONT WAY

RICHMOND, BRITISH COLUMBIA

5,280 SF WAREHOUSE ON A 0.5 ACRE INDUSTRIAL LOT IN NORTH RICHMOND

THE INDUSTRIAL SPECIALISTS

CERE









## PROPERTY INFORMATION

PID 004-068-718 600 volt 3-phase **Power** 

37.5 kVA transformer powering the Site Size 0.5 acre

220/110 and a 30 kVA transformer **Building Size** 

5,280 SF powering the 208 volt 3 phase

4,440 SF (ground floor) **Zoning** Light Industrial (IL)

840 SF (upper office) \$30,603.01 (2023) **Property Tax** 

Loading 4 grade doors **Price Contact listing agents** 

Ceiling Height 20" clear Immediate possession Occupancy

- + Plenty of space for parking, trucks, etc
- + Ability to build on the property in the future
- + Ability to purchase the holding company and save \$120k± in property taxes
- + Clean environmental (phase 1 +2) completed

**ADDITIONAL PHOTOS** 

## TOPOGRAPHIC SURVEY OF LOT 21 BOTH OF SECTION 16 BLOCK 5 NORTH RANGE 5 WEST NEW WESTMINSTER DISTRI