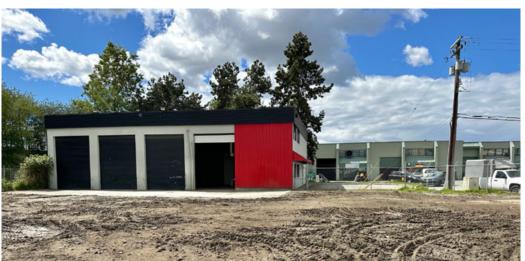

FOR SALE

## 1900 VALMONT WAY

RICHMOND, BRITISH COLUMBIA

5,280 SF WAREHOUSE ON A 0.5 ACRE INDUSTRIAL LOT IN NORTH RICHMOND

THE INDUSTRIAL SPECIALISTS

CERE









## PROPERTY INFORMATION

PID 004-068-718 600 volt 3-phase **Power** 

37.5 kVA transformer powering the Site Size 0.5 acre

220/110 and a 30 kVA transformer **Building Size** 

5,280 SF powering the 208 volt 3 phase

4,440 SF (ground floor) **Zoning** Light Industrial (IL)

840 SF (upper office) \$30,603.01 (2023) **Property Tax** 

Loading 4 grade doors **Price Contact listing agents** 

Ceiling Height 20" clear Immediate possession Occupancy

- + Plenty of space for parking, trucks, etc
- + Ability to build on the property in the future
- + Ability to purchase the holding company and save \$120k± in property taxes
- + Clean environmental (phase 1 +2) completed

**ADDITIONAL PHOTOS** 

## TOPOGRAPHIC SURVEY OF LOT 21 BOTH OF SECTION 16 BLOCK 5 NORTH RANGE 5 WEST NEW WESTMINSTER DIST