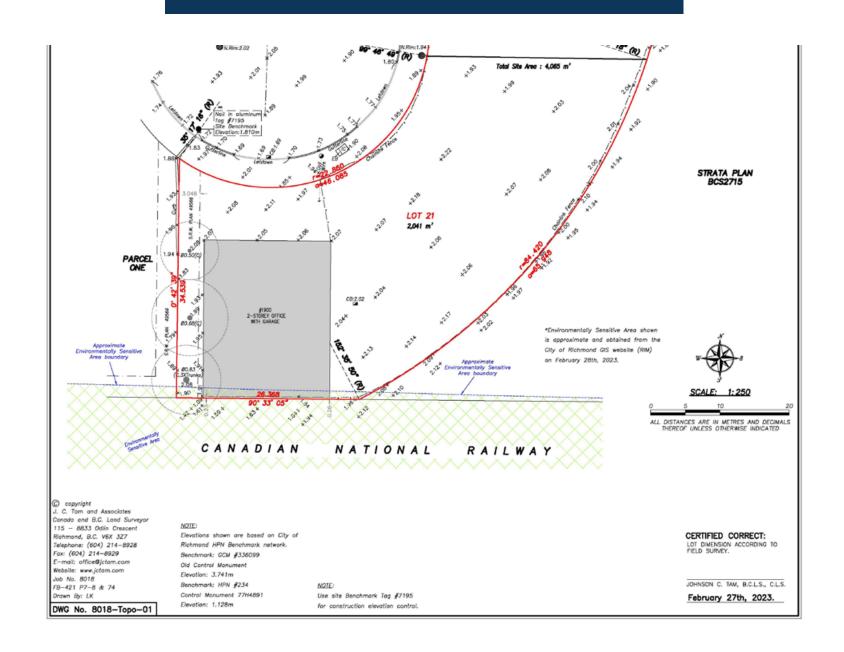

## TOPOGRAPHIC SURVEY OF LOT 21 BOTH OF SECTION 16 BLOCK 5 NORTH RANGE 5 WEST NEW WESTMINSTER DISTRICT PLAN 49565