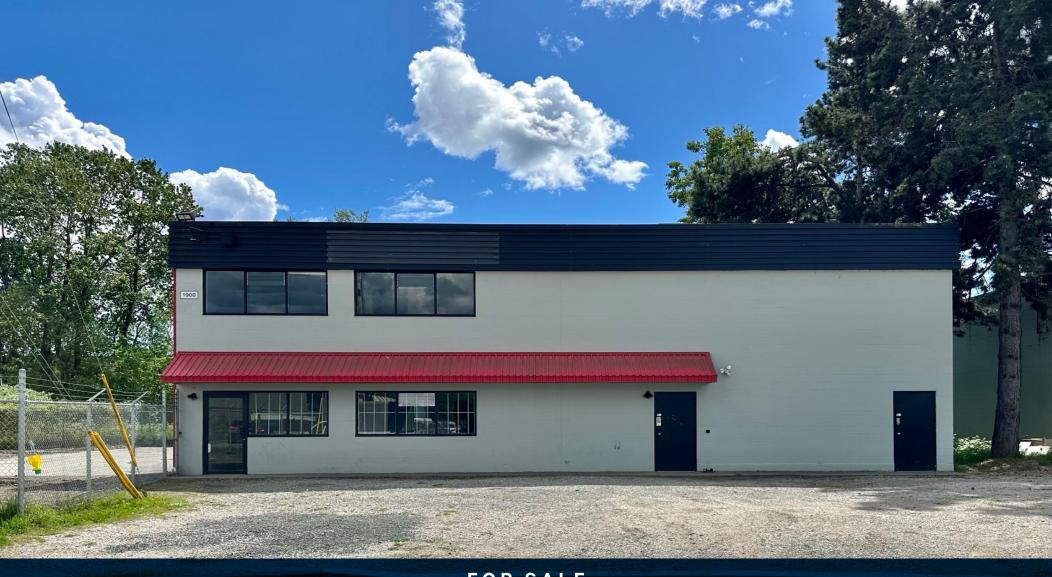

## 1900 VALMONT WAY

RICHMOND, BRITISH COLUMBIA

5,280 SF WAREHOUSE ON A 0.5 ACRE INDUSTRIAL LOT IN NORTH RICHMOND

THE INDUSTRIAL SPECIALISTS

CERE

## PROPERTY INFORMATION

PID 004-068-718 600 volt 3-phase **Power** 

37.5 kVA transformer powering the Site Size 0.5 acre

220/110 and a 30 kVA transformer **Building Size** 

5,280 SF powering the 208 volt 3 phase

4,440 SF (ground floor) **Zoning** Light Industrial (IL)

840 SF (upper office) \$30,603.01 (2023) **Property Tax** 

Loading 4 grade doors **Price Contact listing agents** 

Ceiling Height 20" clear Immediate possession Occupancy