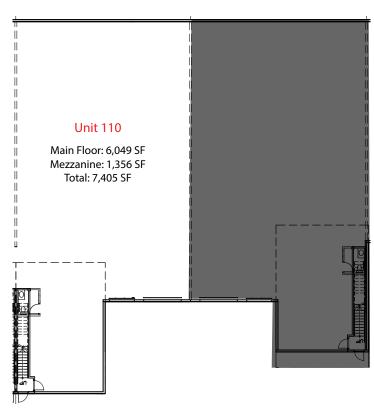

# **UNIT 110**

| Unit | Main Floor SF | Mezzanine SF | Total SF | Price PSF | Sale Price  |
|------|---------------|--------------|----------|-----------|-------------|
| 107  |               |              | sold —   |           |             |
| 108  |               |              | SOLD —   |           |             |
| 109  |               |              | SOLD _   |           |             |
| 110  | 6,049         | 1,356        | 7,405    | \$725     | \$5,368,625 |
| 111  |               |              | SOLD —   |           |             |
| 112  |               |              | sold —   |           |             |