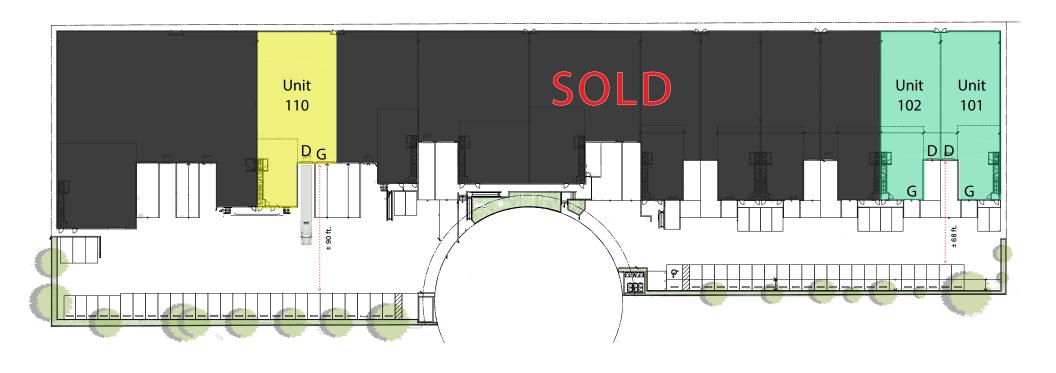

## **UNIT AVAILABILITY & PRICING**

| Unit | Main Floor SF | Mezzanine SF | Total SF | Price PSF | Sale Price  |
|------|---------------|--------------|----------|-----------|-------------|
| 101  | 4,611         | 1,569        | 6,180    | \$750     | \$4,635,000 |
| 102  | 4,611         | 1,556        | 6,167    | \$750     | \$4,625,250 |
| 103  |               |              | sold —   |           |             |
| 104  |               |              | SOLD —   |           |             |
| 105  |               |              | sold —   |           |             |
| 106  |               |              | SOLD —   |           |             |

| Unit | Main Floor SF | Mezzanine SF | Total SF | Price PSF | Sale Price  |
|------|---------------|--------------|----------|-----------|-------------|
| 107  |               |              | sold —   |           |             |
| 108  |               |              | SOLD —   |           |             |
| 109  |               |              | SOLD _   |           |             |
| 110  | 6,049         | 1,356        | 7,405    | \$725     | \$5,368,625 |
| 111  |               |              | SOLD —   |           |             |
| 112  |               |              | sold —   |           |             |