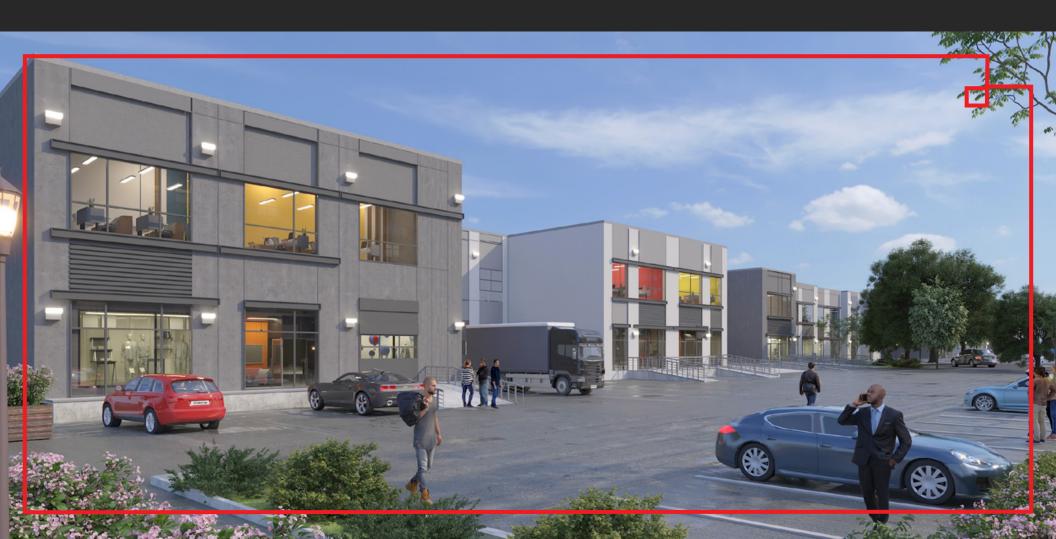

## BRAND NEW DOCK AND GRADE WAREHOUSE STRATA 11920 FORGE PLACE RICHMOND, BC

# **UNIT 110**





## **UNIT AVAILABILITY & PRICING**

| Unit | Main Floor SF | Mezzanine SF | Total SF | Price PSF | Sale Price  |
|------|---------------|--------------|----------|-----------|-------------|
| 101  | 4,611         | 1,569        | 6,180    | \$750     | \$4,635,000 |
| 102  | 4,611         | 1,556        | 6,167    | \$750     | \$4,625,250 |
| 103  |               |              | sold —   |           |             |
| 104  |               |              | SOLD —   |           |             |
| 105  |               |              | sold —   |           |             |
| 106  |               |              | SOLD —   |           |             |

| Unit | Main Floor SF | Mezzanine SF | Total SF | Price PSF | Sale Price  |
|------|---------------|--------------|----------|-----------|----