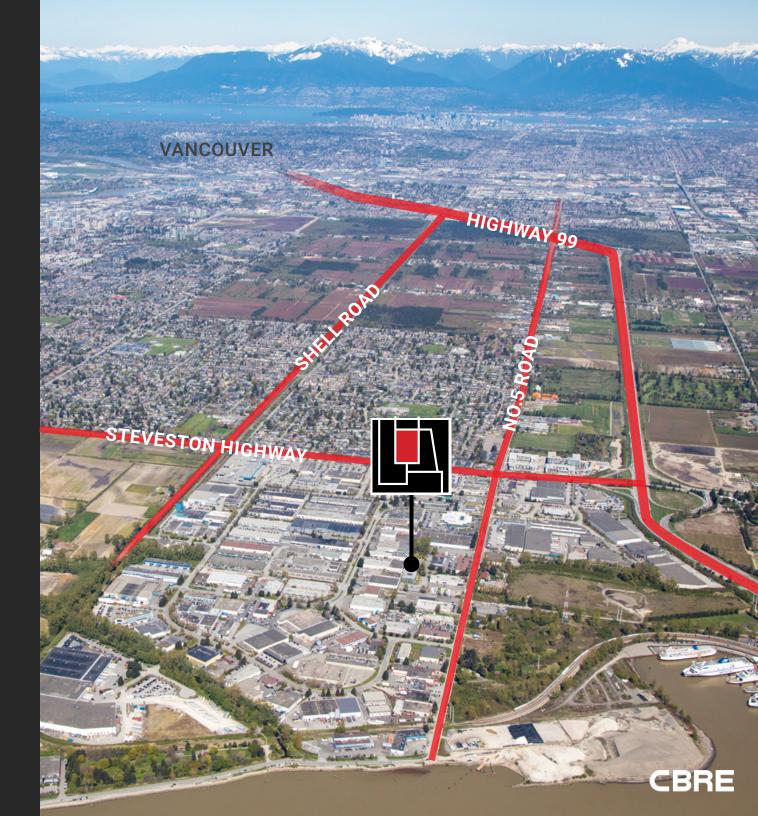

2  |               |              | sold —   |           |             |



## **UNIT HIGHLIGHTS**



### **CONSTRUCTION**

Concrete tilt up construction



#### **LOADING**

Dock loading door Grade loading access



#### **CEILING HEIGHT**

28' clear ground floor ceiling height



#### **FLOOR LOAD**

Sealed concrete ground floor with 600 pounds PSF capacity



### **POWER**

3- phase electrical per unit



#### **ACCESSIBILITY**

1 washroom + 1 mezzanine rough in



#### **EXPECTED DELIVERY**

Summer 2024



#### **ZONING**

IB-1 (Industrial Business Park)



## **CONTACT US**

## Alex Mei 梅嘉俊 PERSONAL REAL ESTATE CORPORATION

Associate Vice President Industrial Properties Group alex.mei@cbre.com 778 788 3106

Sales Associate Industrial Properties Group luc.soares@cbre.com 778 372 1938