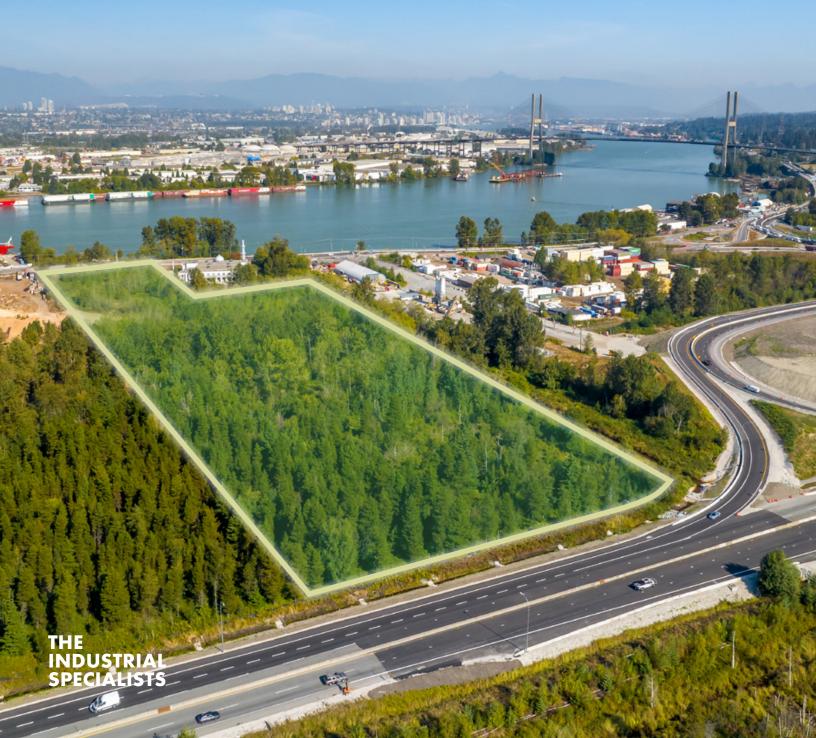

# River Road Lands

9538 & 9548 River Road and 9558 & 9568 96th Street, Delta, BC

14.12 ACRES OF INDUSTRIAL DEVELOPMENT LAND IN DELTA, FRONTING HIGHWAY 17

## The Opportunity

CBRE Limited is pleased to present the rare opportunity to acquire River Road Lands (the "Property") – a 14.12 acre industrial-zoned site located in Delta's Tilbury industrial area. The Property is rectangular in shape and offers unobstructed frontage along Highway 17, appealing to both developers and owner-occupiers. Located beside two central highways, and minutes away from Deltaport, Vancouver's largest container ocean terminal, the Property provides future purchasers with unparalleled access to industrial hubs across the Lower Mainland. In a market with a dwindling industrial land supply, the exclusivity of the Property is truly unmatched.