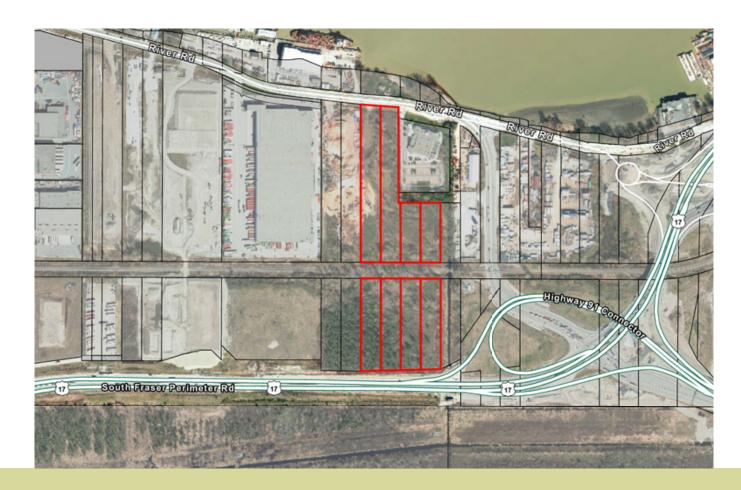

## Property Information

All site sizes are an approximate, buyer to verify measurements

9538 River Road, Delta, BC

LOT 18, PLAN NWP852, DISTRICT LOT 133, GROUP 2, NEW WESTMINSTER LAND DISTRICT, EXCEPT PLAN 22258, & EXC PL 58389, 61673 &EPP359

**P.I.D.** 000-915-190

**Site Size** 4.45 acres

9548 River Road, Delta, BC

LOT 19, PLAN NWP852, DISTRICT LOT 133, GROUP 2, NEW WESTMINSTER LAND DISTRICT, EXCEPT PLAN 12152, EXC PL 22258, 58389,61673 & EPP359

**P.I.D.** 000-915-203

**Site Size** 4.26 acres

9558 96<sup>th</sup> Street, Delta, BC

LOT 20, PLAN NWP852, DISTRICT LOT 133, GROUP 2, NEW WESTMINSTER LAND DISTRICT, EXCEPT PLAN 12152, EXC PL 22258 & EPP359

**P.I.D. Site Size** 000-915-238 2.71 acres

9568 96<sup>th</sup> Street, Delta, BC

LOT 21, PLAN NWP852, DISTRICT LOT 133, GROUP 2, NEW WESTMINSTER LAND DISTRICT, EXCEPT PLAN 12152, EXC PL 22258 & EPP359

**P.I.D.** 000-915-246

Site Size 2.70 acres

2.2%

Vacancy rate which is among the lowest in North American industrial markets

149%

Lease rate growth across Metro Vancouver since 2017

**7.1**<sub>M</sub> **SF** 