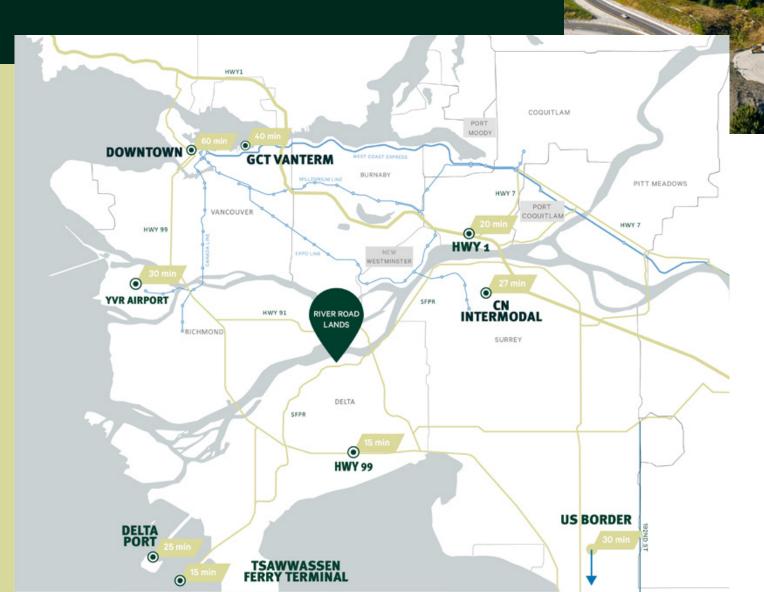

## The Opportunity

CBRE Limited is pleased to present the rare opportunity to acquire River Road Lands (the "Property") – a 14.12 acre industrial-zoned site located in Delta's Tilbury industrial area. The Property is rectangular in shape and offers unobstructed frontage along Highway 17, appealing to both developers and owner-occupiers. Located beside two central highways, and minutes away from Deltaport, Vancouver's largest container ocean terminal, the Property provides future purchasers with unparalleled access to industrial hubs across the Lower Mainland. In a market with a dwindling industrial land supply, the exclusivity of the Property is truly unmatched.