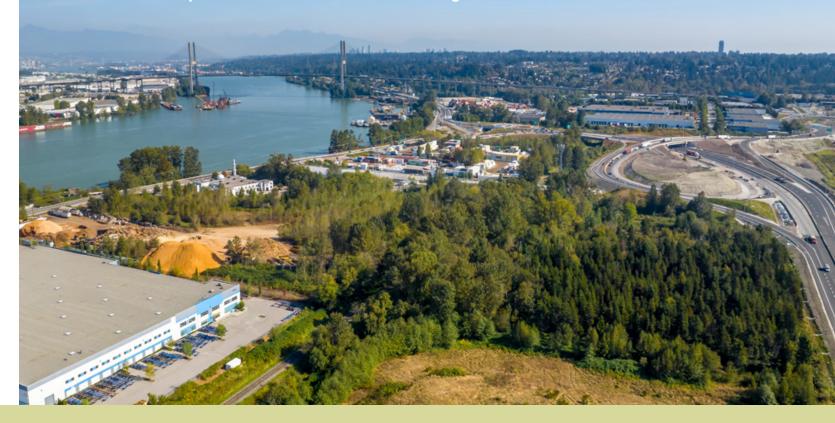

## The Opportunity

CBRE Limited is pleased to present the rare opportunity to acquire River Road Lands (the "Property") – a 14.12 acre industrial-zoned site located in Delta's Tilbury industrial area. The Property is rectangular in shape and offers unobstructed frontage along Highway 17, appealing to both developers and owner-occupiers. Located beside two central highways, and minutes away from Deltaport, Vancouver's largest container ocean terminal, the Property provides future purchasers with unparalleled access to industrial hubs across the Lower Mainland. In a market with a dwindling industrial land supply, the exclusivity of the Property is truly unmatched.