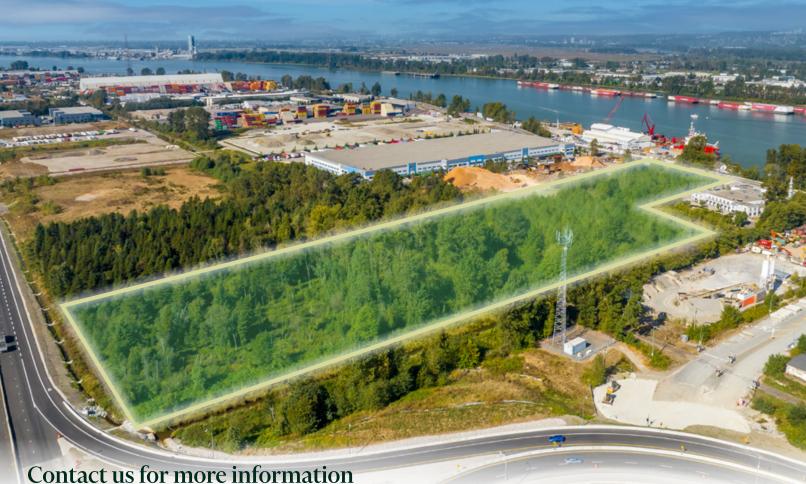

## The Opportunity

CBRE Limited is pleased to present the rare opportunity to acquire River Road Lands (the "Property") – a 14.12 acre industrial-zoned site located in Delta's Tilbury industrial area. The Property is rectangular in shape and offers unobstructed frontage along Highway 17, appealing to both developers and owner-occupiers. Located beside two central highways, and minutes away from Deltaport, Vancouver's largest container ocean terminal, the Property provides future purchasers with unparalleled access to industrial hubs across the Lower Mainland. In a market with a dwindling industrial land supply, the exclusivity of the Property is truly unmatched.

## Property Information

All site sizes are an approximate, buyer to verify measurements

9538 River Road, Delta, BC

LOT 18, PLAN NWP852, DISTRICT LOT 133, GROUP 2, NEW WESTMINSTER LAND DISTRICT, EXCEPT PLAN 22258, & EXC PL 58389, 61673 &EPP359