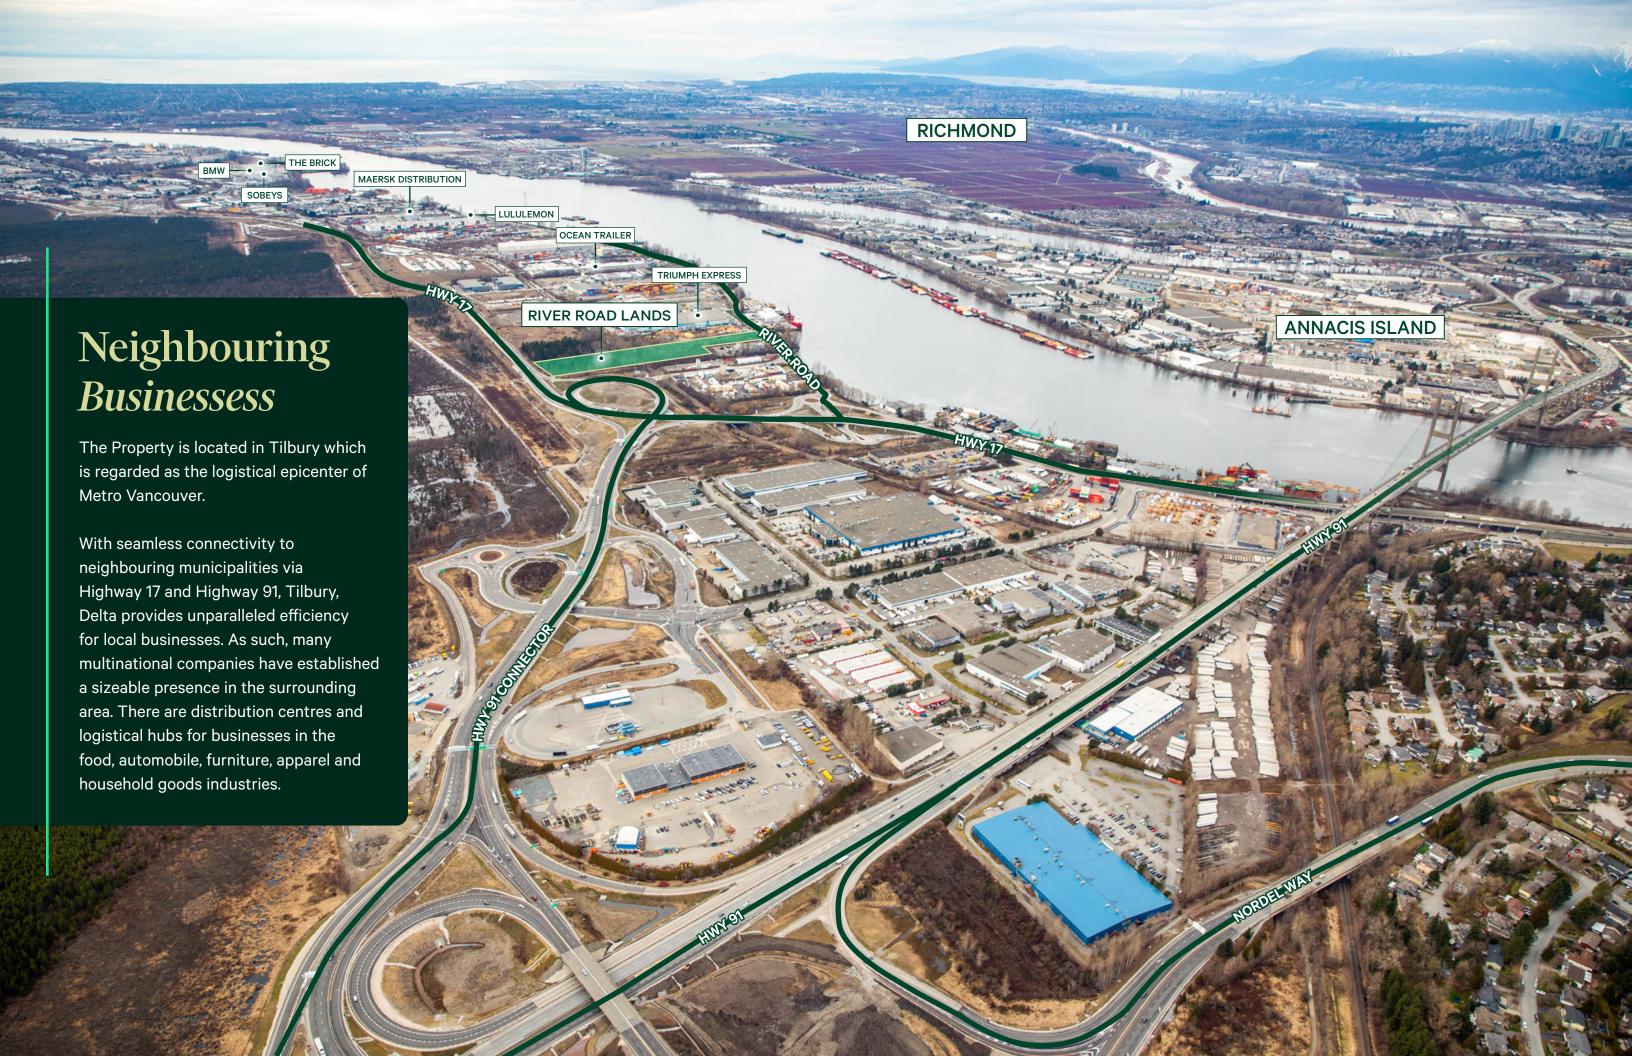

## The Opportunity

CBRE Limited is pleased to present the rare opportunity to acquire River Road Lands (the "Property") – a 14.12 acre industrial-zoned site located in Delta's Tilbury industrial area. The Property is rectangular in shape and offers unobstructed frontage along Highway 17, appealing to both developers and owner-occupiers. Located beside two central highways, and minutes away from Deltaport, Vancouver's largest container ocean terminal, the Property provides future purchasers with unparalleled access to industrial hubs across the Lower Mainland. In a market with a dwindling industrial land supply, the exclusivity of the Property is truly unmatched.

Located in one of Metro Vancouver's core industrial markets

Extensive due diligence completed by ownership to expedite a purchaser's underwriting process