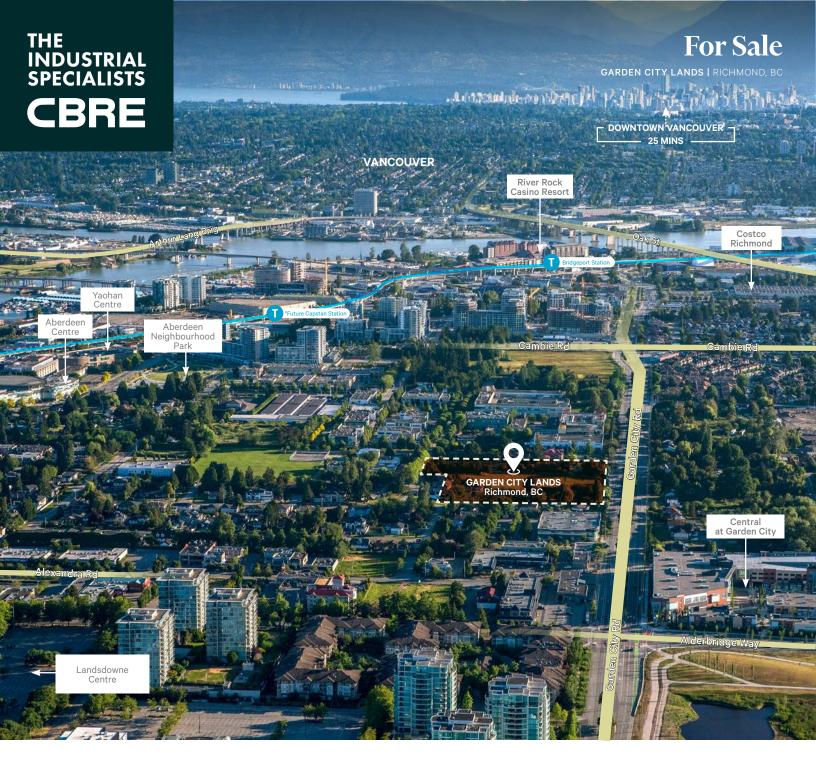

### ADDRESSES | RICHMOND, BC

- + 4331 Garden City Road
- + 8780 Odlin Crescent
- + 8660 Odlin Road
- + 8720 Odlin Road

Introducing Garden City Lands, an expansive property in the heart of Richmond's rapidly developing City Centre. This 3.09 acres site offers an opportunity to develop a grand flagship industrial and office project in a highly coveted central location.

With prime Garden City Road high-traffic exposure, the property is prominently situated north of the Alderbridge Way and Garden City Road intersection, the second busiest intersection in Richmond. Richmond's most popular shopping malls, including Aberdeen Centre, Lansdowne Centre, Richmond Centre, and many commercial amenities are just minutes away, while the Walmart SuperCentre is within walking distance. In addition to the already highly convenient transit system, the new Capstan Skytrain Station is set to be operational by 2024. This presents a unique opportunity to acquire a significant foothold in one of Metro Vancouver's fastest growing city centers, which is driven by high levels of demand and limited supply.

## Location

- + Centrally located on Garden City Road, one of the central commercial arterials in Richmond, providing easy access to shopping and dining options such as CF Richmond Centre, Lansdowne Centre, and Aberdeen Centre.
- + Convenient access to Highway 99 and Highway 91 via Alderbridge Way, which connects to surrounding Metro Vancouver cities including Vancouver, Burnaby, New Westminster, Surrey, and Delta.
- + In close proximity to two Canada Line SkyTrain rapid transit stations: Lansdowne and Aberdeen, with the new Capstan Station being built between Bridgeport and Aberdeen stations and operational in 2024.

- + Situated 10 minutes from YVR Airport, the second busiest airport by passenger volume in Canada and voted the best airport in North America for the past seven consecutive years.
- + Close to City Centre Community Centre and Thompson Community Centre which offer a variety of recreational activities, including fitness classes, swimming, and sports. Nearby is Minoru Park, an 80 acre park that offers a variety of outdoor activities, including sports fields, walking trails, and gardens, and the brand-new Aquatic Centre is located in Minoru Park.