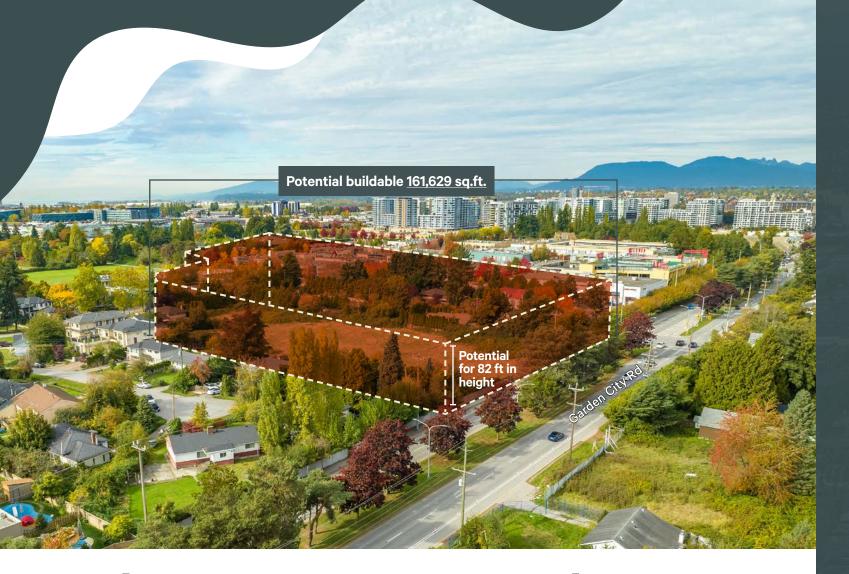

### POTENTIAL BUILDABLE AREA

161,629 sq.ft.

#### **OCP DENSITY**

1.2x FSR, Potential additional density

### **CURRENT ZONING**

RS1/E

#### **OCP DESIGNATION**

Mixed Use, General Urban T4 Industrial Land Reserve