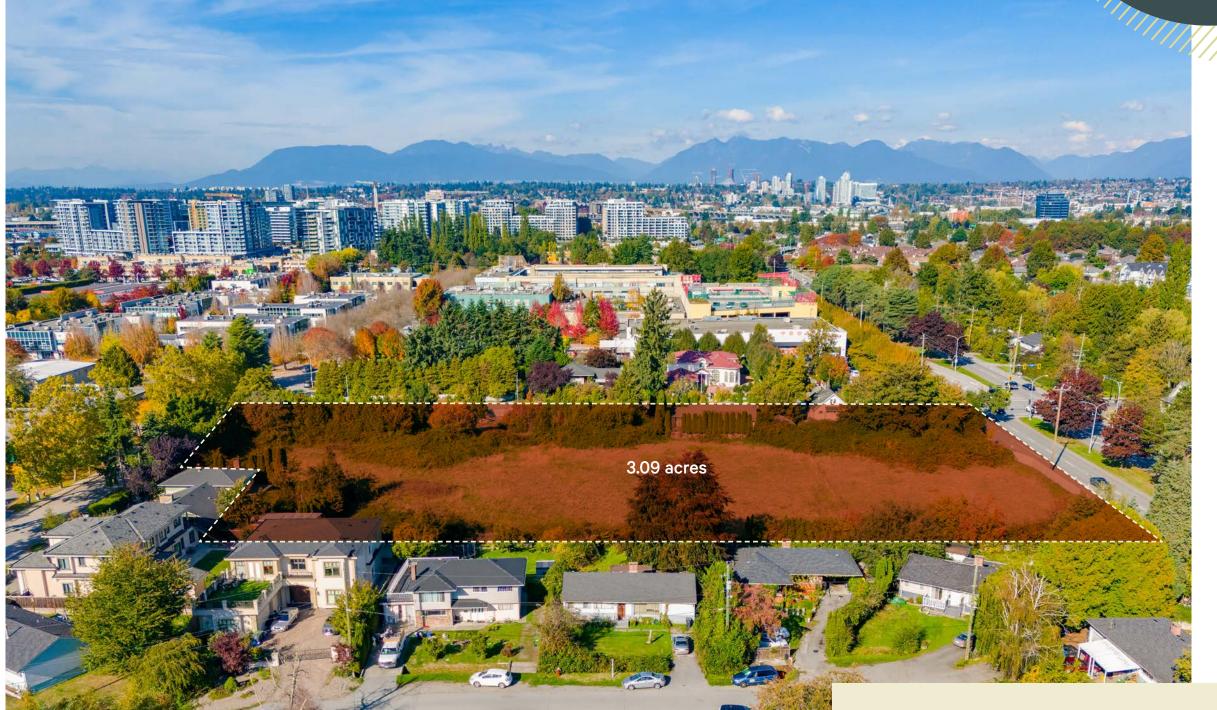

# Garden City Awaits your Vision

**FOR SALE** 

Revolutionize Garden City with this 3.09 acres mixed industrial and office development site

### ADDRESSES | RICHMOND, BC

- + 4331 Garden City Road
- + 8780 Odlin Crescent
- + 8660 Odlin Road
- + 8720 Odlin Road

Introducing Garden City Lands, an expansive property in the heart of Richmond's rapidly developing City Centre. This 3.09 acres site offers an opportunity to develop a grand flagship industrial and office project in a highly coveted central location.

### SITE SIZE

3.09 acres or 134,691 sq.ft.