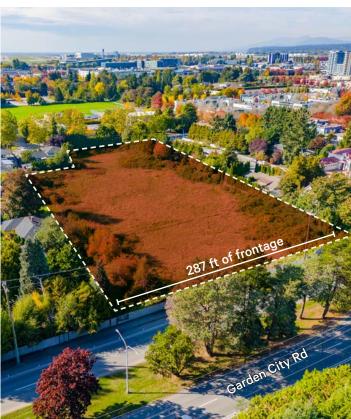

### ADDRESSES | RICHMOND, BC

- + 4331 Garden City Road
- + 8780 Odlin Crescent
- + 8660 Odlin Road
- + 8720 Odlin Road

Introducing Garden City Lands, an expansive property in the heart of Richmond's rapidly developing City Centre. This 3.09 acres site offers an opportunity to develop a grand flagship industrial and office project in a highly coveted central location.

With prime Garden City Road high-traffic exposure, the property is prominently situated north of the Alderbridge Way and Garden City Road intersection, the second busiest intersection in Richmond. Richmond's most popular shopping malls, including Aberdeen Centre, Lansdowne Centre, Richmond Centre, and many commercial amenities are just minutes away, while the Walmart SuperCentre is within walking distance. In addition to the already highly convenient transit system, the new Capstan Skytrain Station is set to be operational by 2024. This presents a unique opportunity to acquire a significant foothold in one of Metro Vancouver's fastest growing city centers, which is driven by high levels of demand and limited supply.

### SITE SIZE

3.09 acres or 134,691 sq.ft.