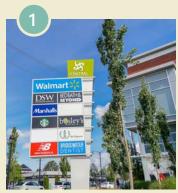

With prime Garden City Road high-traffic exposure, the property is prominently situated north of the Alderbridge Way and Garden City Road intersection, the second busiest intersection in Richmond. Richmond's most popular shopping malls, including Aberdeen Centre, Lansdowne Centre, Richmond Centre, and many commercial amenities are just minutes away, while the Walmart SuperCentre is within walking distance. In addition to the already highly convenient transit system, the new Capstan Skytrain Station is set to be operational by 2024. This presents a unique opportunity to acquire a significant foothold in one of Metro Vancouver's fastest growing city centers, which is driven by high levels of demand and limited supply.

CENTRAL AT GARDEN CITY & WALMART

Y MARINE GATEWAY

RICHMOND CENTRE

LANSDOWNE CENTRE

ABERDEEN CENTRE

FOODY WORLD

COSTCO WHOLESALE

MCARTHURGLEN
DESIGNER OUTLET MALL