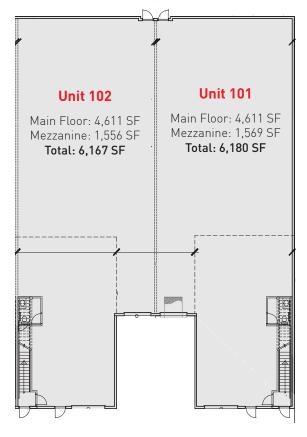

## **UNIT AVAILABILITY & PRICING**

| Unit | Main Floor SF | Mezzanine SF | Total SF | Price PSF | Sale Price  | Unit | Main Floor SF | Mezzanine SF | Total SF | Price PSF | Sale Price |
|------|---------------|--------------|----------|-----------|-------------|------|---------------|--------------|----------|-----------|------------|
| 101  | 4,611         | 1,569        | 6,180    | \$750     | \$4,635,000 | 107  |               |              | SOLD —   |           |            |
| 102  | 4,611         | 1,556        | 6,167    | \$750     | \$4,625,250 | 108  |               |              | SOLD —   |           |            |
| 103  |               |              | sold —   |           |             | 109  |               |              | SOLD —   |           |            |
| 104  |               |              | SOLD —   |           |             | 110  |               |              | SOLD —   |           |            |
| 105  |               |              | sold —   |           |             | 111  |               |              | sold —   |           |            |
| 106  |               |              | sold —   |           |             | 112  |               |              | sold -   |           |            |