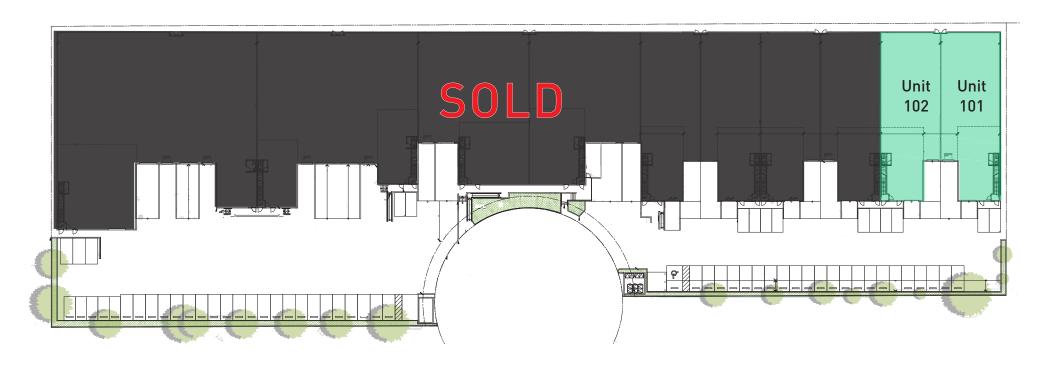

# FINAL 2 UNITS REMAINING!

## **UNIT AVAILABILITY & PRICING**

| Unit | Main Floor SF | Mezzanine SF | Total SF | Price PSF | Sale Price  | Unit | Main Floor SF | Mezzanine SF | Total SF | Price PSF | Sale Price |
|------|---------------|--------------|----------|-----------|-------------|------|---------------|--------------|----------|-----------|------------|
| 101  | 4,611         | 1,569        | 6,180    | \$750     | \$4,635,000 | 107  |               |              | SOLD —   |           |            |
| 102  | 4,611         | 1,556        | 6,167    | \$750     | \$4,625,250 | 108  |               |              | SOLD —   |           |            |
| 103  |               |              | sold —   |           |             | 109  |               |              | SOLD —   |           |            |
| 104  |               |              | SOLD —   |           |             | 110  |               |              | SOLD —   |           |            |
| 105  |               |              | sold —   |           |             | 111  |               |              | sold —   |           |            |
| 106  |               |              | sold —   |           |             | 112  |               |              | sold -   |           |            |