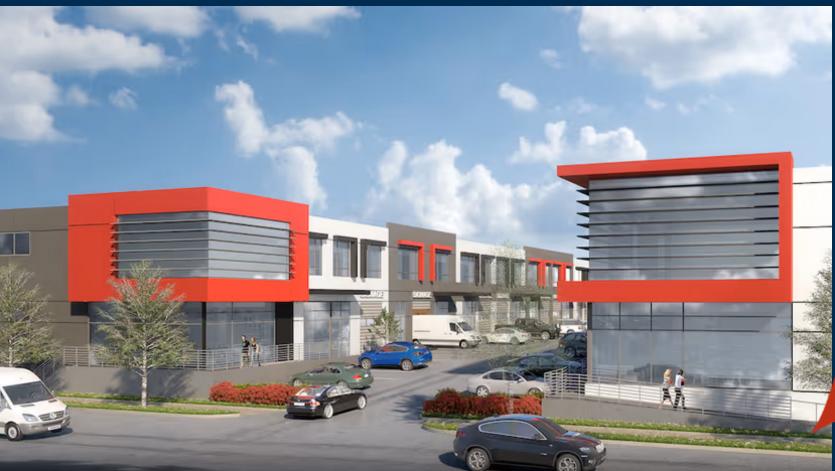

# For Lease

Unit 124 8360 Ontario Street Vancouver, BC 2,630 SF brand new industrial unit with mezzanine & 1 grade loading door