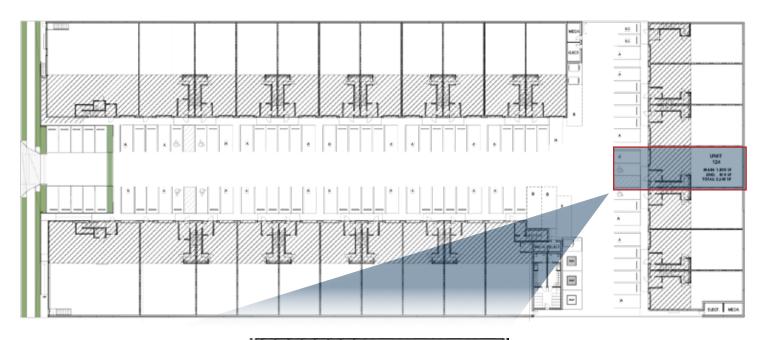

# For Lease

Unit 124 8360 Ontario Street Vancouver, BC 2,630 SF brand new industrial unit with mezzanine & 1 grade loading door

## **Property Details**

Total Unit Size: 2,603 SF (approx)

Main floor: 1,820 SF (approx) Mezzanine: 810 SF (approx)

Ceiling Height 26' clear

Loading 1 grade door (10' W x 12' H)

Parking 2 designated stalls