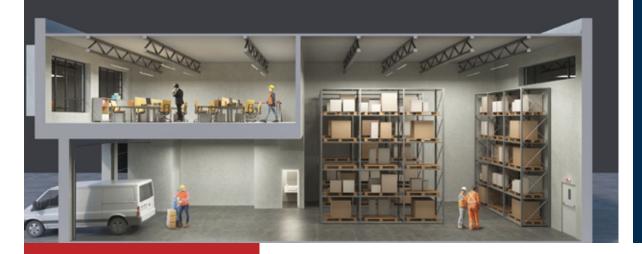

## **Property Details**

Total Unit Size: 2,603 SF (approx)

Main floor: 1,820 SF (approx) Mezzanine: 810 SF (approx)

Ceiling Height 26' clear

Loading 1 grade door (10' W x 12' H)

Parking 2 designated stalls

## **Additional Features**

- + 3-phase power (200 amp, 208/120 volt)
- + Heavy floor load capacity (300lbs/sf) on main floor
- + ESFR sprinklers
- + Built-in concrete mezzanine with operable windows
- + High-efficiency lighting
- + Skylights in warehouse
- + Handicap accessible washroom on main floor