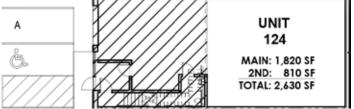

# For Lease

Unit 124 8360 Ontario Street Vancouver, BC 2,630 SF brand new industrial unit with mezzanine & 1 grade loading door

## **Property Details**

Total Unit Size: 2,603 SF (approx)

Main floor: 1,820 SF (approx) Mezzanine: 810 SF (approx)

Ceiling Height 26' clear

Loading 1 grade door (10' W x 12' H)

Parking 2 designated stalls