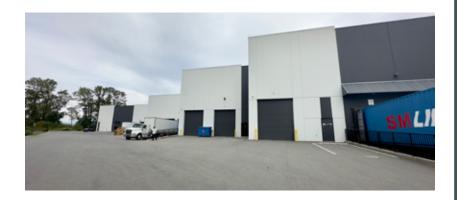

# **I2** Zoning

Medium Impact - Intended for low to medium impact industrial uses and a limited range of commercial and service commercial uses

LOADING DOORS 4 dock & 5 grade

CEILING HEIGHT 32' clear
PARKING 48 stalls

## **Property Features**

- + Spacious loading court allows for easy truck maneuvering
- + Abundant parking for staff and customers
- + Extensive glazing and skylights provide natural light
- + Open layout warehouse area for efficient racking