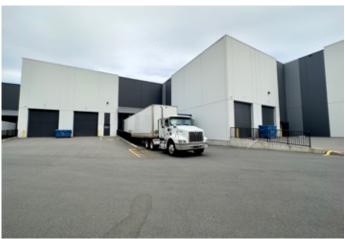

# **I2** Zoning

Medium Impact - Intended for low to medium impact industrial uses and a limited range of commercial and service commercial uses

LOADING DOORS 4 dock & 5 grade

CEILING HEIGHT 32' clear
PARKING 48 stalls

## **Property Features**

- + Spacious loading court allows for easy truck maneuvering
- + Abundant parking for staff and customers
- + Extensive glazing and skylights provide natural light
- + Open layout warehouse area for efficient racking