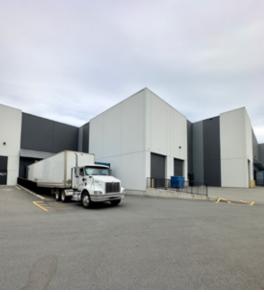

# **I2** Zoning

Medium Impact - Intended for low to medium impact industrial uses and a limited range of commercial and service commercial uses

LOADING DOORS 4 dock & 5 grade

CEILING HEIGHT 32' clear
PARKING 48 stalls

## **Property Features**

- + Spacious loading court allows for easy truck maneuvering
- + Abundant parking for staff and customers
- + Extensive glazing and skylights provide natural light
- + Open layout warehouse area for efficient racking