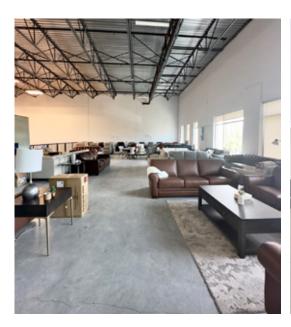

### STORAGE MEZZANINE & LOADING

## **Property Features**

- + Spacious loading court allows for easy truck maneuvering
- + Abundant parking for staff and customers
- + Extensive glazing and skylights provide natural light
- + Open layout warehouse area for efficient racking