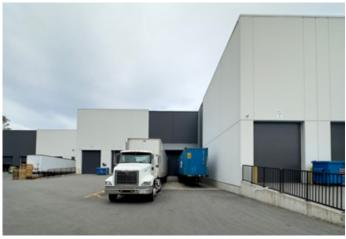

# **I2** Zoning

Medium Impact - Intended for low to medium impact industrial uses and a limited range of commercial and service commercial uses

LOADING DOORS 4 dock & 5 grade

CEILING HEIGHT 32' clear
PARKING 48 stalls

## **Property Features**

- + Spacious loading court allows for easy truck maneuvering
- + Abundant parking for staff and customers
- + Extensive glazing and skylights provide natural light
- + Open layout warehouse area for efficient racking