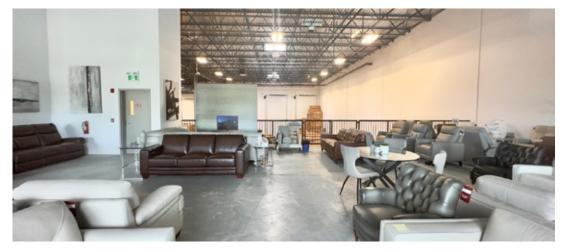

### STORAGE MEZZANINE & LOADING

## **Unit size**

29,729 SF (Warehouse) 4,290 SF (Storage mezzanine)

34,019 SF Total