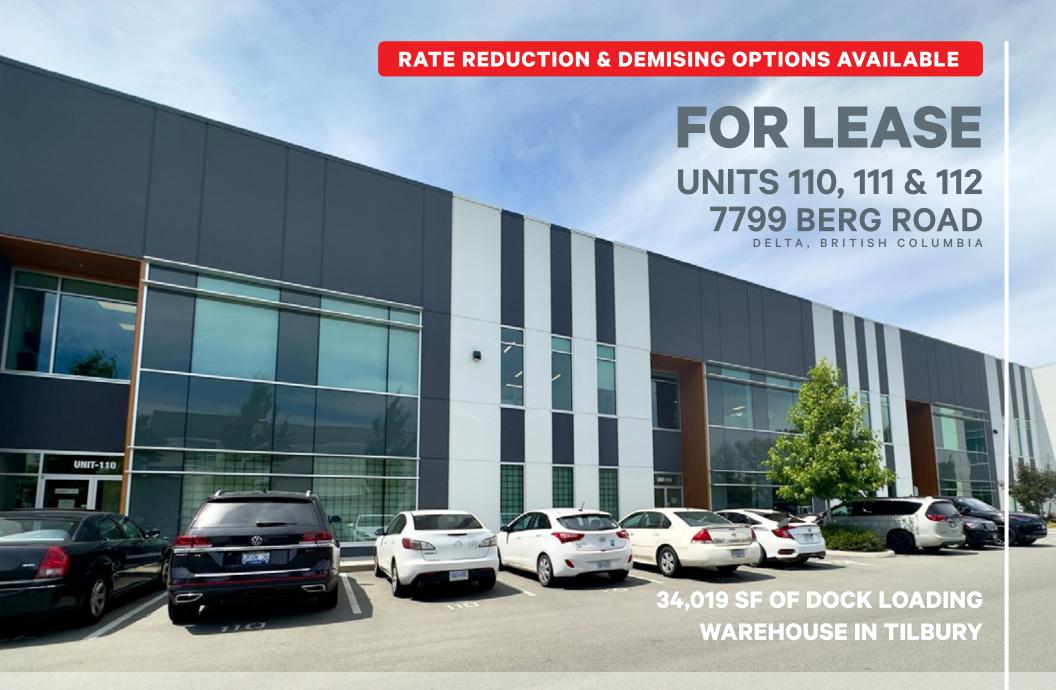

## THE PROPERTY

## **Unit size**

29,729 SF (Warehouse) 4,290 SF (Storage mezzanine)

34,019 SF Total

# **I2** Zoning

Medium Impact - Intended for low to medium impact industrial uses and a limited range of commercial and service commercial uses

LOADING DOORS 4 dock & 5 grade

CEILING HEIGHT 32' clear
PARKING 48 stalls

BASIC RENT Contact listing agents

ADDITIONAL RENT \$4.75 PSF
AVAILABILITY Immediately

<sup>\*</sup>Not included in leasable area

## **Property Features**

- + Spacious loading court allows for easy truck maneuvering
- + Abundant parking for staff and customers
- + Extensive glazing and skylights provide natural light
- + Open layout warehouse area for efficient racking