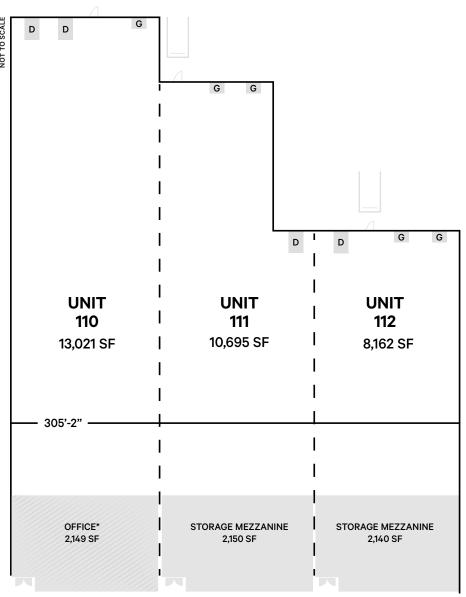

## **Unit size**

29,729 SF (Warehouse) 4,290 SF (Storage mezzanine)

34,019 SF Total

# **I2** Zoning

Medium Impact - Intended for low to medium impact industrial uses and a limited range of commercial and service commercial uses

LOADING DOORS 4 dock & 5 grade

CEILING HEIGHT 32' clear
PARKING 48 stalls

BASIC RENT Contact listing agents

ADDITIONAL RENT \$4.75 PSF
AVAILABILITY Immediately

<sup>\*</sup>Not included in leasable area