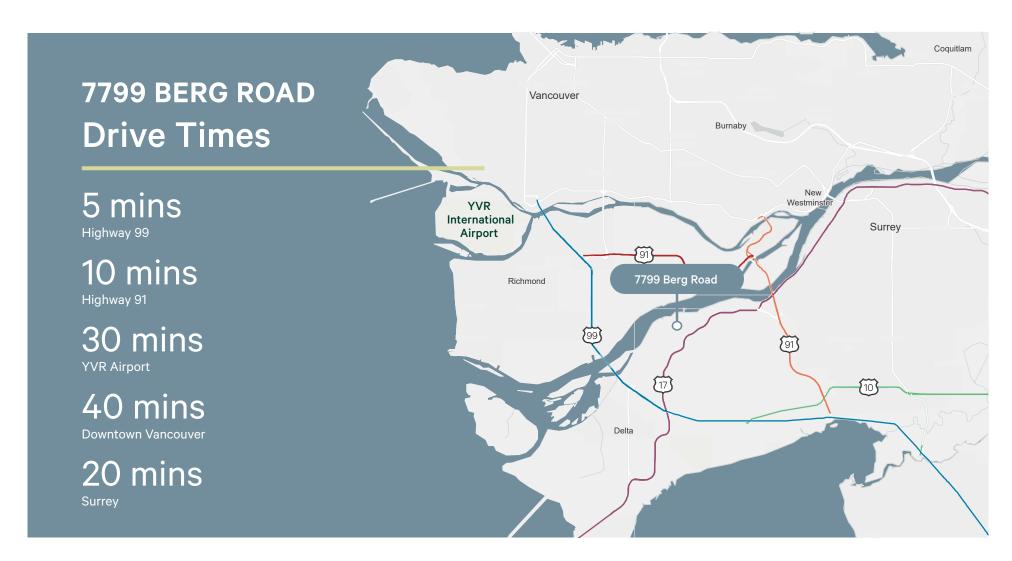

cbre.com THE INDUSTRIAL SPECIALISTS

CBRE







## THE PROPERTY



## **Unit size**

29,729 SF (Warehouse) 4,290 SF (Storage mezzanine)

34,019 SF Total

# **I2** Zoning

Medium Impact - Intended for low to medium impact industrial uses and a limited range of commercial and service commercial uses

LOADING DOORS 4 dock & 5 grade

CEILING HEIGHT 32' clear
PARKING 48 stalls

BASIC RENT Contact listing agents

ADDITIONAL RENT \$4.75 PSF
AVAILABILITY Immediately



<sup>\*</sup>Not included in leasable area

### STORAGE MEZZANINE & LOADING





## **Property Features**

- + Spacious loading court allows for easy truck maneuvering
- + Abundant parking for staff and customers
- + Extensive glazing and skylights provide natural light
- + Open layout warehouse area for efficient racking











## Connect with us for more information

theindustrialspecialists.com @@theindustrialspecialists

### Alex Mei 梅嘉俊

Personal Real Estate Corporation Associate Vice President Industrial Properties Group 778 788 3106 alex.mei@cbre.com

### **Joel Barnett**

Personal Real Estate Corporation Executive Vice President Industrial Properties Group 604 662 5570 joel.barnett@cbre.com

#### CBRE Limited | 1021 West Hastings Street #2500, Vancouver, BC V6E 0C3 | cbre.ca

This disclaimer shall apply to CBRE Limited, Real Estate Brokerage, and to all other divisions of the Corporation; to include all employees and independent contractors (\*CBRE\*) All references to CBRE Limited herein shall be deemed to include GBRE, Inc. The information set out herein, including, without limitation, any projections,