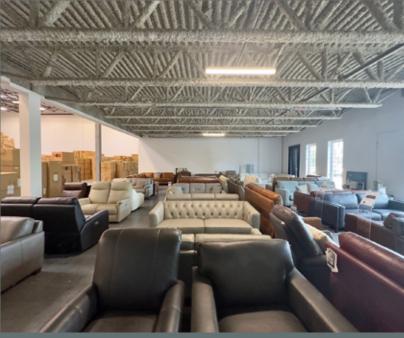

### STORAGE MEZZANINE & LOADING

## **Property Features**

- + Spacious loading court allows for easy truck maneuvering
- + Abundant parking for staff and customers
- + Extensive glazing and skylights provide natural light
- + Open layout warehouse area for efficient racking