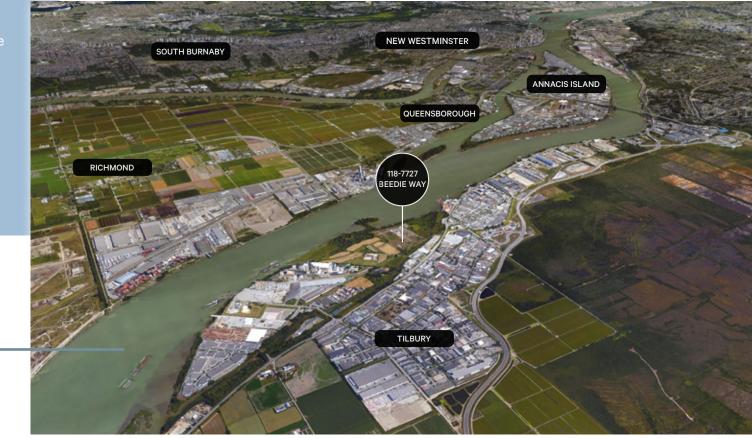

### 118-7727 BEEDIE WAY DELTA, BRITISH COLUMBIA

7727 Beedie Way is located in Tilbury Business Park, one of the drive away, offering excellent links to all areas of the Lower Mainland Terminal, and Delta Port.

Downtown Vancouver, Surrey City