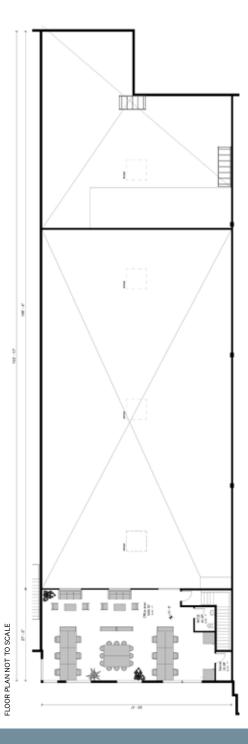

# **Unit size**

10,616 SF Ground floor 1,608 SF Mezzanine

### 12,224 SF Total

| OADING DOORS    | 2 dock & 1 grade      |
|-----------------|-----------------------|
| CEILING HEIGHT  | 26' clear             |
| PARKING         | 16 dedicated stalls   |
| BASIC RENT      | \$20.00 PSF net       |
| ADDITIONAL RENT | Contact listing agent |
| AVAILABILITY    | 30 days notice        |