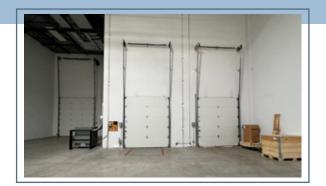

### 12,224 SF Total

| OADING DOORS    | 2 dock & 1 grade      |
|-----------------|-----------------------|
| CEILING HEIGHT  | 26' clear             |
| PARKING         | 16 dedicated stalls   |
| BASIC RENT      | \$20.00 PSF net       |
| ADDITIONAL RENT | Contact listing agent |
| AVAILABILITY    | 30 days notice        |