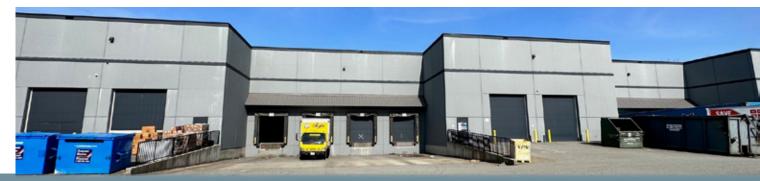

### 12,224 SF Total

| OADING DOORS    | 2 dock & 1 grade      |
|-----------------|-----------------------|
| CEILING HEIGHT  | 26' clear             |
| PARKING         | 16 dedicated stalls   |
| BASIC RENT      | \$20.00 PSF net       |
| ADDITIONAL RENT | Contact listing agent |
| AVAILABILITY    | 30 days notice        |

# Features

- Developed in 2018 by Beedie
- 600 amp & 600 Volt 3-phase power supply
- 500 lbs per square foot floor load capacity
- High efficiency LED lighting
- Insulated concrete tilt-up panels
- ESFR sprinkler system
- Modern exterior provides excellent corporate appeal
- Plenty of natural light from large front windows and skylights
- Ceiling fans
- Ample space at rear loading area