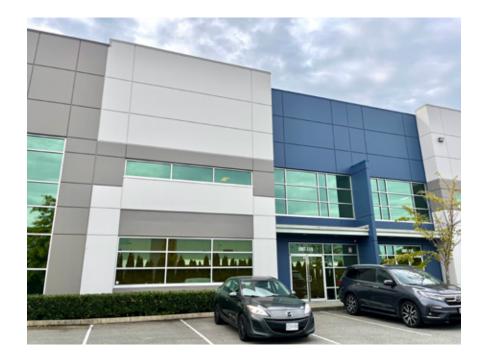

# 115-6951 72<sup>nd</sup> Street

9,481 SF Shell Warehouse With 2 Dock & 1 Grade Loading Doors In The Tilbury West Corporate Centre

|                         | Washroom     |
|-------------------------|--------------|
| SCALE                   | UNIT<br>#115 |
| FLOOR PLAN NOT TO SCALE |              |

2 dock & 1 grade 30' clear 54' width x 178' length 3-phase 600 volt 200AMP 9 dedicated stalls Contact listing agents \$7.95 PSF (2023 est.) February 1, 2024 August 31, 2025