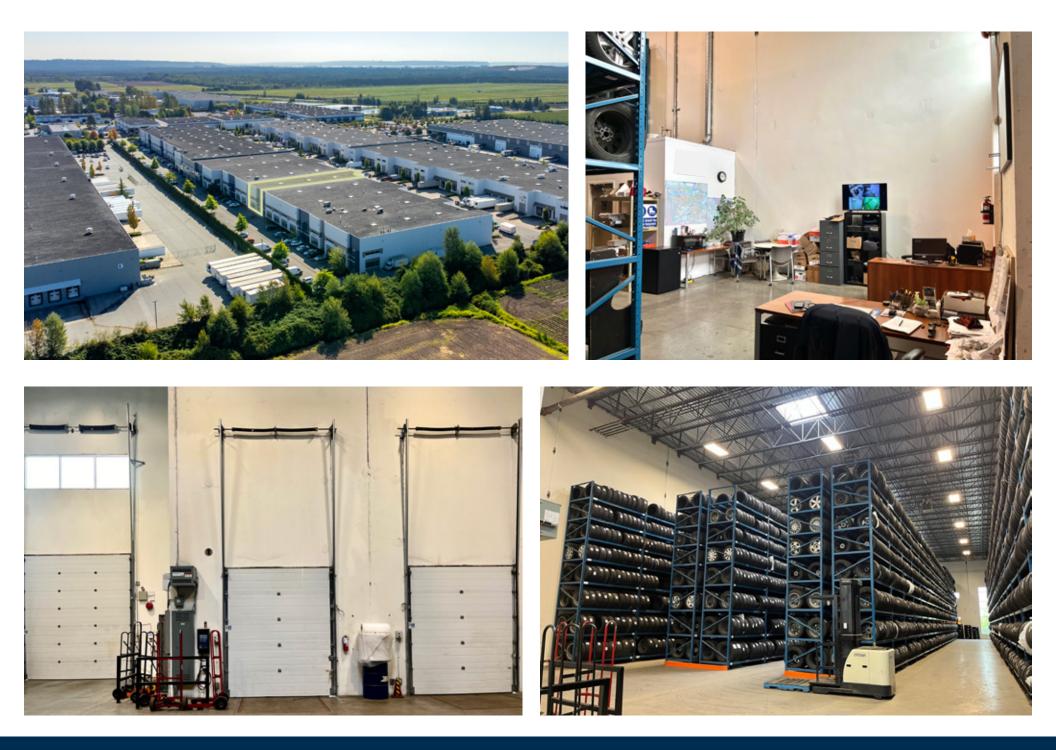

## 115-6951 72ND STREET DELTA, BRITISH COLUMBIA

The subject property is located on 72nd Street, just south of Progress Way, within The Tilbury West Corporate Centre in Delta.

The park has excellent transportation links to most areas of the Lower Mainland, and is within 45 minutes of Vancouver's downtown core and port facilities. 30 minutes from Vancouver International Airport, 30 minutes from Tsawwassen Ferry Terminal and 30 minutes from the U.S. border.

Access to the South Fraser Perimeter Highway is a quick five minute commute from Tilbury West Corporate Center.