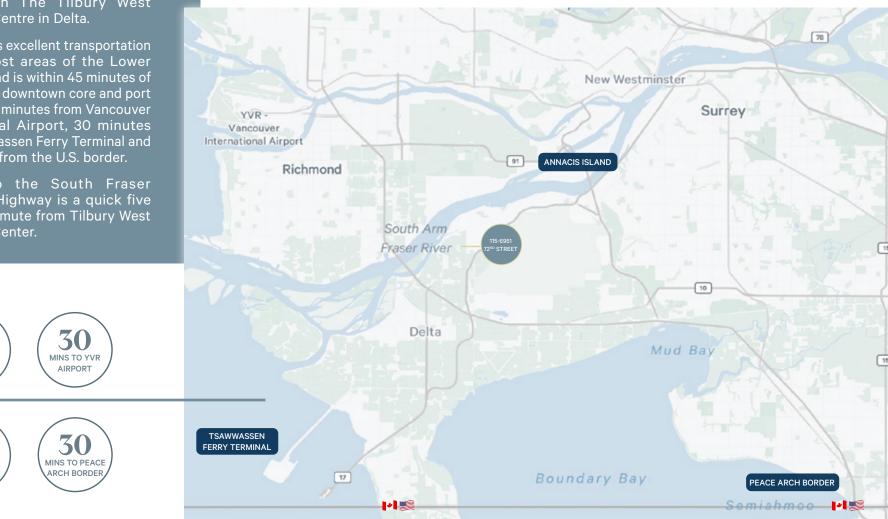

## 115-6951 72ND STREET DELTA, BRITISH COLUMBIA

The subject property is located on 72nd Street, just south of Progress Way, within The Tilbury West Corporate Centre in Delta.

The park has excellent transportation links to most areas of the Lower Mainland, and is within 45 minutes of Vancouver's downtown core and port facilities. 30 minutes from Vancouver International Airport, 30 minutes from Tsawwassen Ferry Terminal and 30 minutes from the U.S. border.

Access to the South Fraser Perimeter Highway is a quick five minute commute from Tilbury West Corporate Center.