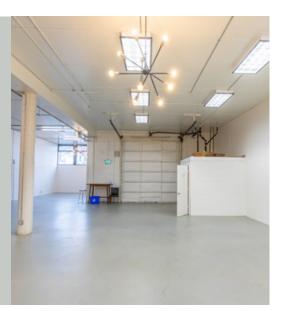

## 1st Floor

- 1 Grade
- 200 AMPS @ 600 Volts
- Renovated bathroom
- Concrete floor
- High ceiling height

## **Building Highlights**

10,200 SF Freestanding Building
Modern, Open Working Environment
Natural Gas Heaters
On-Site Parking
Prominent Signage Opportunity
Windows Facing North

- 1 Dock
- 200 AMPS @ 600 Volts
- Renovated kitchen & bathroom
- Concrete floor
- High ceiling height