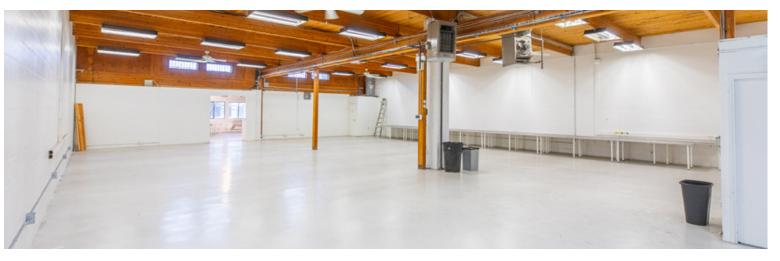

## **Building Highlights**

10,200 SF Freestanding Building
Modern, Open Working Environment
Natural Gas Heaters
On-Site Parking
Prominent Signage Opportunity
Windows Facing North

- 1 Dock
- 200 AMPS @ 600 Volts
- Renovated kitchen & bathroom
- Concrete floor
- High ceiling height