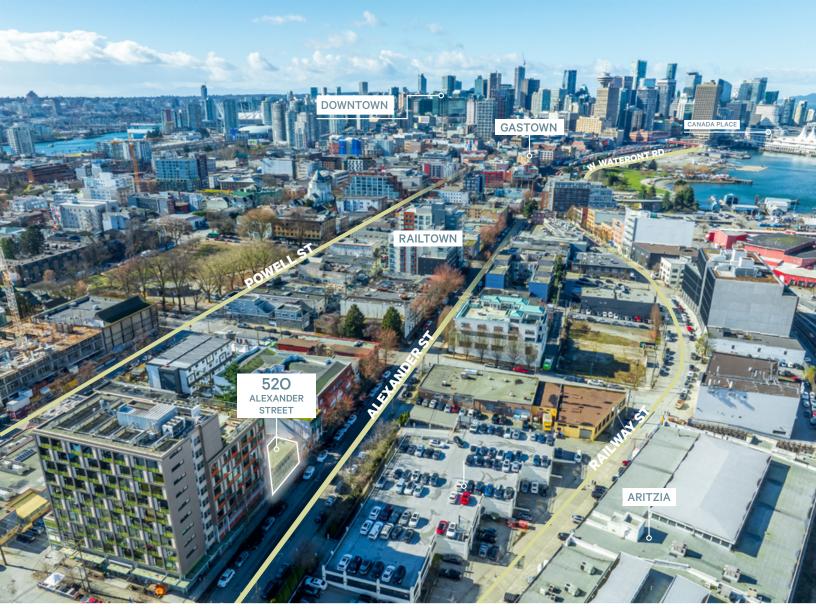

## 520 Alexander Street, Vancouver

## **Drive Times**

6 min

10 mins

20 mins

30 mins

45 mins