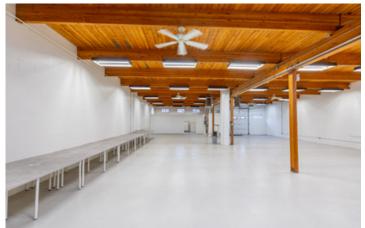

## **Building Highlights**

10,200 SF Freestanding Building
Modern, Open Working Environment
Natural Gas Heaters
On-Site Parking
Prominent Signage Opportunity
Windows Facing North

- 1 Dock
- 200 AMPS @ 600 Volts
- Renovated kitchen & bathroom
- Concrete floor
- High ceiling height