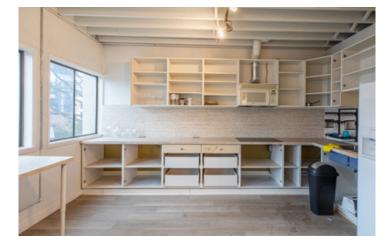

## 1st Floor

- 1 Grade
- 200 AMPS @ 600 Volts
- Renovated bathroom
- Concrete floor
- High ceiling height

## **Building Highlights**

10,200 SF Freestanding Building
Modern, Open Working Environment
Natural Gas Heaters
On-Site Parking
Prominent Signage Opportunity
Windows Facing North

- 1 Dock
- 200 AMPS @ 600 Volts
- Renovated kitchen & bathroom
- Concrete floor
- High ceiling height