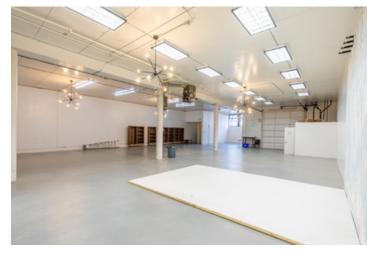

## Flexible *Opportunities*

Office/production/warehouse located in Railtown with flexibility to lease the first or second floor as a separate tenancy or the entire building.

## **Building Highlights**

10,200 SF Freestanding Building
Modern, Open Working Environment
Natural Gas Heaters
On-Site Parking
Prominent Signage Opportunity
Windows Facing North

- 1 Dock
- 200 AMPS @ 600 Volts
- Renovated kitchen & bathroom
- Concrete floor
- High ceiling height