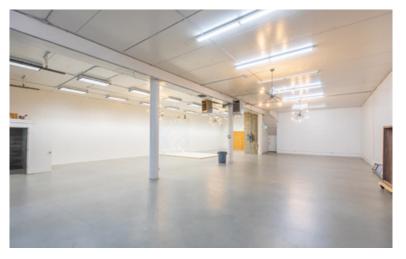

## 1st Floor

- 1 Grade
- 200 AMPS @ 600 Volts
- Renovated bathroom
- Concrete floor
- High ceiling height

## **Building Highlights**

10,200 SF Freestanding Building
Modern, Open Working Environment
Natural Gas Heaters
On-Site Parking
Prominent Signage Opportunity
Windows Facing North

- 1 Dock
- 200 AMPS @ 600 Volts
- Renovated kitchen & bathroom
- Concrete floor
- High ceiling height