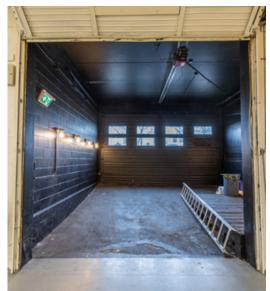

## 1st Floor

- 1 Grade
- 200 AMPS @ 600 Volts
- Renovated bathroom
- Concrete floor
- High ceiling height

## **Building Highlights**

10,200 SF Freestanding Building
Modern, Open Working Environment
Natural Gas Heaters
On-Site Parking
Prominent Signage Opportunity
Windows Facing North

- 1 Dock
- 200 AMPS @ 600 Volts
- Renovated kitchen & bathroom
- Concrete floor
- High ceiling height