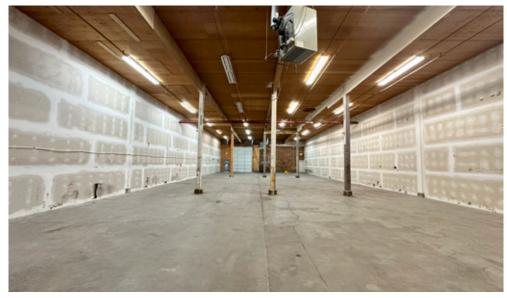

## **Conveniently located warehouse space**

The Industrial Specialists are pleased to present the opportunity to lease 5,592 square feet of industrial warehouse space located in North Richmond. The Industrial Retail zoning allows for a wide variety of general uses such as storage, manufacturing, retail, warehouse sales and more.

| Available Area  | 5,592 SF                                                                                                                            |
|-----------------|-------------------------------------------------------------------------------------------------------------------------------------|
| Occupancy       | Immediately                                                                                                                         |
| Zoning          | IR1 - Industrial Retail                                                                                                             |
| Net Rent        | \$16.00 PSF                                                                                                                         |
| Additional Rent | \$5.42 PSF (Est. 2023)                                                                                                              |
| Unit Features   | <ul> <li>+ All main floor industrial warehouse space</li> <li>+ 1 grade loading door</li> <li>+ 16' - 17' ceiling height</li> </ul> |