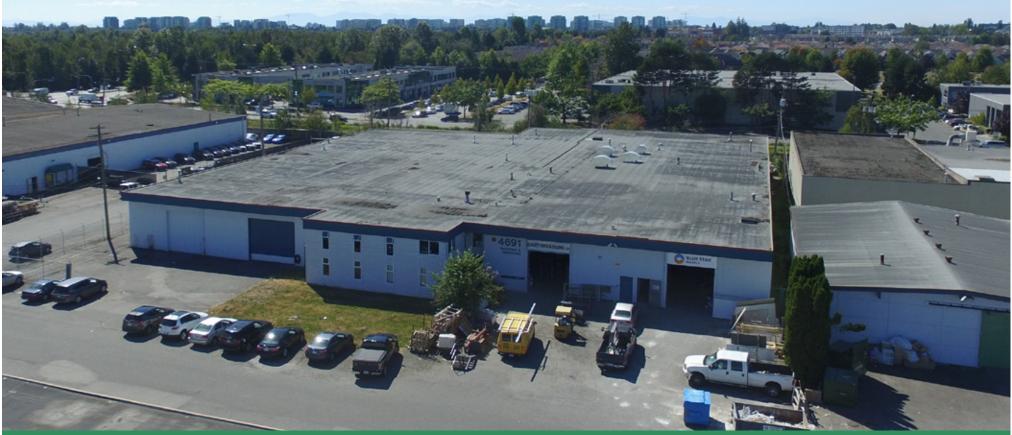

# 170-4691 VANGUARD ROAD RICHMOND, BRITISH COLUMBIA

5,592 SF industrial warehouse located on Vanguard Road in North Richmond

## **Conveniently located warehouse space**

The Industrial Specialists are pleased to present the opportunity to lease 5,592 square feet of industrial warehouse space located in North Richmond. The Industrial Retail zoning allows for a wide variety of general uses such as storage, manufacturing, retail, warehouse sales and more.