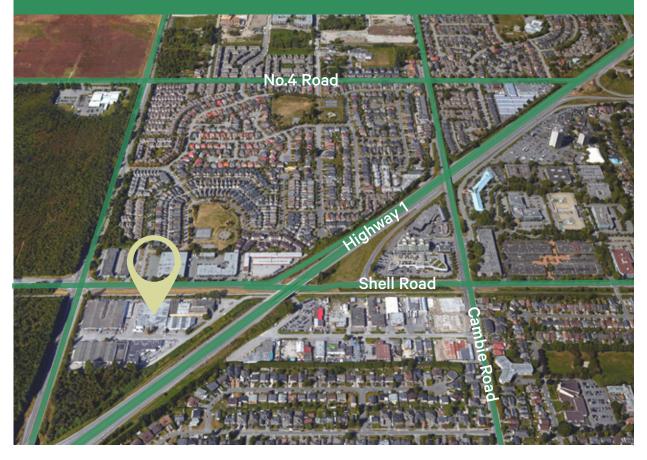

### Location

The subject property is conveniently located in North Richmond on Vanguard Road, a major road for industrial retail.

The property's convenient location allows for easy access throughout Metro Vancouver via major highways such as Highway 99 and Highway 91. Surrounded by numerous prominent businesses, future tenants will benefit significantly from the additional exposure.

### **Driving Time**