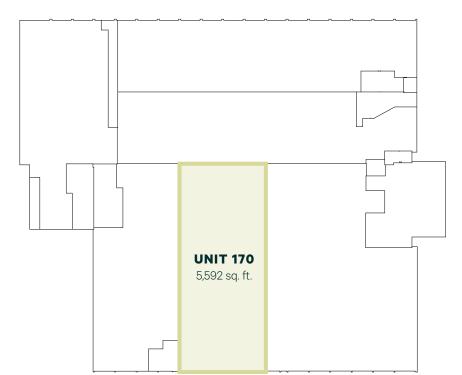

| Available Area  | 5,592 SF                                                                                                                            |
|-----------------|-------------------------------------------------------------------------------------------------------------------------------------|
| Occupancy       | Immediately                                                                                                                         |
| Zoning          | IR1 - Industrial Retail                                                                                                             |
| Net Rent        | \$16.00 PSF                                                                                                                         |
| Additional Rent | \$5.42 PSF (Est. 2023)                                                                                                              |
| Unit Features   | <ul> <li>+ All main floor industrial warehouse space</li> <li>+ 1 grade loading door</li> <li>+ 16' - 17' ceiling height</li> </ul> |