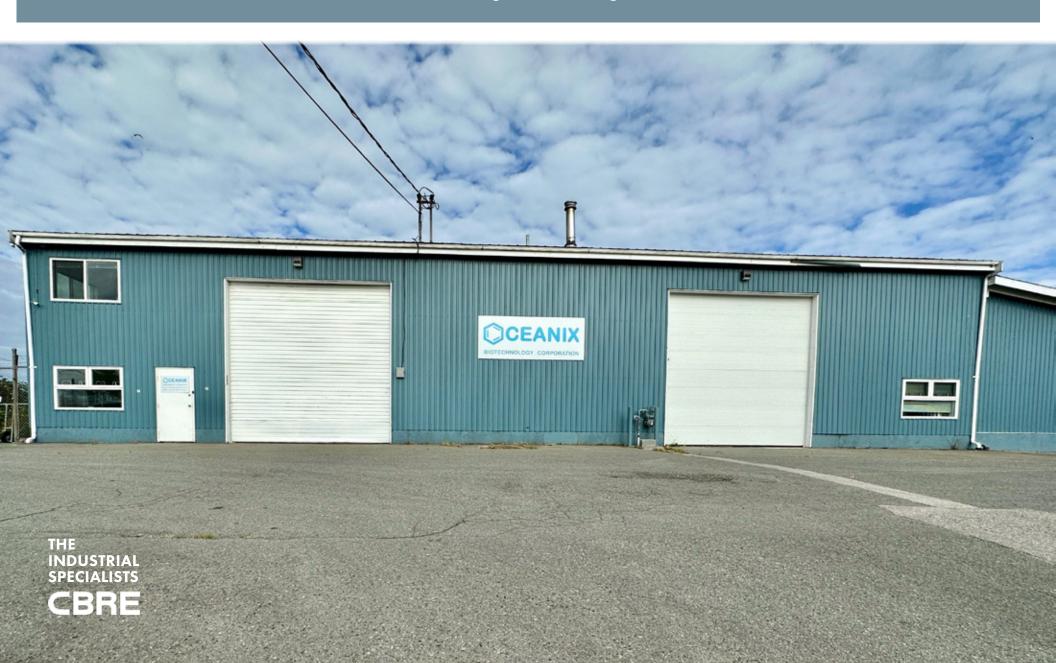

## 3521 RIVER ROAD W

9,328 SF freestanding warehouse with improved office space & 2 oversized grade loading doors

## 3521 RIVER ROAD W

DELTA, BRITISH COLUMBIA

## **Property size**

± 9,328 SF Building 0.24 Acres (lot size)

**LOADING** 2 oversized grade doors

CEILING HEIGHT 18' clear
PARKING 10 stalls

**P.I.D.** 001-770-454

**PROPERTY TAXES** \$ 25,706.65 (2023)

**AVAILABILITY** Immediately

## Property features

- 1,456 SF of improved office space
- Interior demising wall between warehouses may be removed
- Large storage area at rear side of building with loading access to warehouse
- Two washrooms and one shower