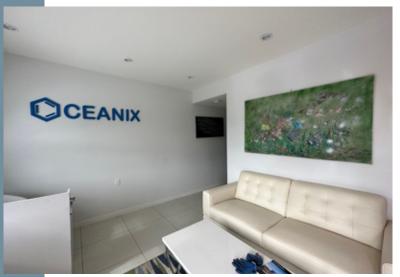

## Property features

- 1,456 SF of improved office space
- Interior demising wall between warehouses may be removed
- Large storage area at rear side of building with loading access to warehouse
- Two washrooms and one shower