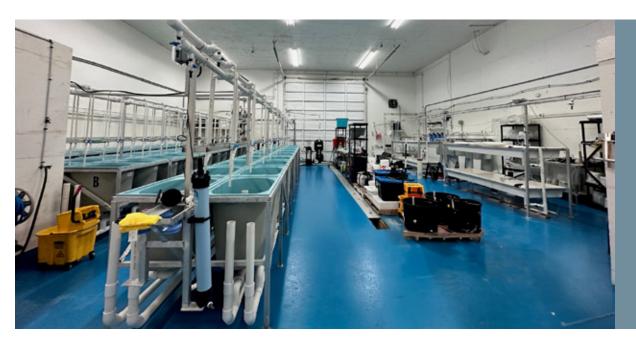

## **Property size**

± 9,328 SF Building 0.24 Acres (lot size)

**LOADING** 2 oversized grade doors

CEILING HEIGHT 18' clear
PARKING 10 stalls

**P.I.D.** 001-770-454

**PROPERTY TAXES** \$ 25,706.65 (2023)

**AVAILABILITY** Immediately

## Property features

- 1,456 SF of improved office space
- Interior demising wall between warehouses may be removed
- Large storage area at rear side of building with loading access to warehouse
- Two washrooms and one shower