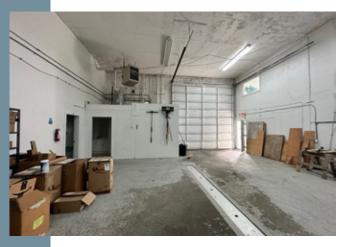

## **Property size**

± 9,328 SF Building 0.24 Acres (lot size)

**LOADING** 2 oversized grade doors

CEILING HEIGHT 18' clear
PARKING 10 stalls

**P.I.D.** 001-770-454

**PROPERTY TAXES** \$ 25,706.65 (2023)

**AVAILABILITY** Immediately

## Property features

- 1,456 SF of improved office space
- Interior demising wall between warehouses may be removed
- Large storage area at rear side of building with loading access to warehouse
- Two washrooms and one shower