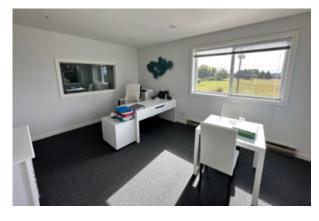

## Property features

- 1,456 SF of improved office space
- Interior demising wall between warehouses may be removed
- Large storage area at rear side of building with loading access to warehouse
- Two washrooms and one shower