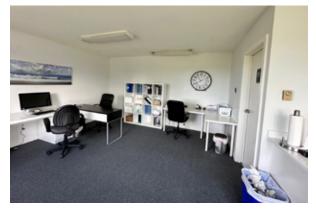

## Property features

- 1,456 SF of improved office space
- Interior demising wall between warehouses may be removed
- Large storage area at rear side of building with loading access to warehouse
- Two washrooms and one shower