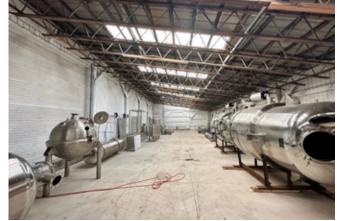

## **Property size**

± 9,328 SF Building 0.24 Acres (lot size)

**LOADING** 2 oversized grade doors

CEILING HEIGHT 18' clear
PARKING 10 stalls

**P.I.D.** 001-770-454

**PROPERTY TAXES** \$ 25,706.65 (2023)

**AVAILABILITY** Immediately

## Property features

- 1,456 SF of improved office space
- Interior demising wall between warehouses may be removed
- Large storage area at rear side of building with loading access to warehouse
- Two washrooms and one shower