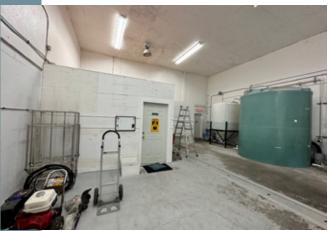

## **Property size**

± 9,328 SF Building 0.24 Acres (lot size)

**LOADING** 2 oversized grade doors

CEILING HEIGHT 18' clear
PARKING 10 stalls

**P.I.D.** 001-770-454

**PROPERTY TAXES** \$ 25,706.65 (2023)

**AVAILABILITY** Immediately

## Property features

- 1,456 SF of improved office space
- Interior demising wall between warehouses may be removed
- Large storage area at rear side of building with loading access to warehouse
- Two washrooms and one shower