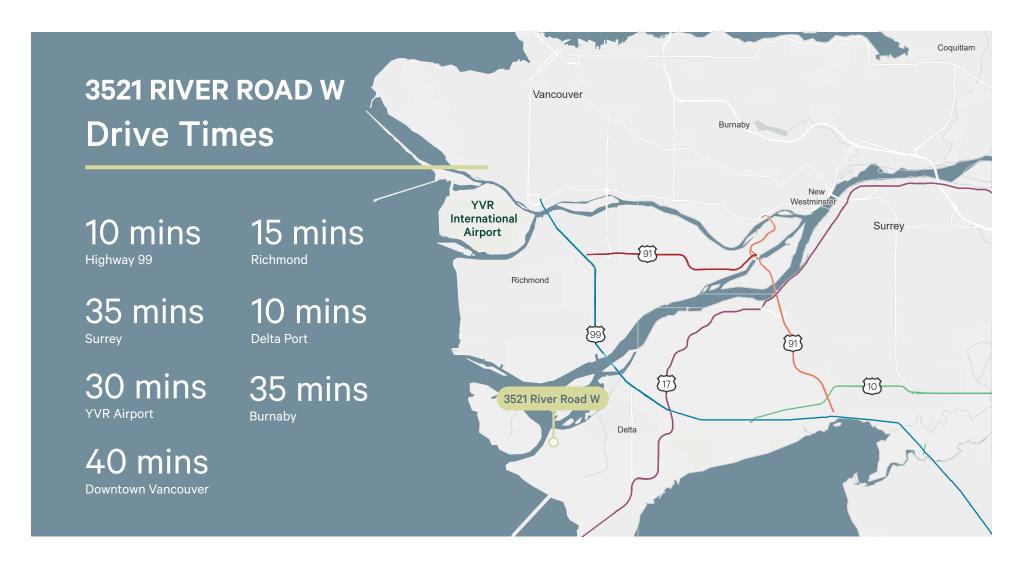

W

9,328 SF freestanding warehouse with improved office space & 2 oversized grade loading doors



## 3521 RIVER ROAD W

DELTA, BRITISH COLUMBIA

## **Property size**

± 9,328 SF Building 0.24 Acres (lot size)

**LOADING** 2 oversized grade doors

CEILING HEIGHT 18' clear
PARKING 10 stalls

**P.I.D.** 001-770-454

**PROPERTY TAXES** \$ 25,706.65 (2023)

**AVAILABILITY** Immediately

**PRICE** \$3,500,000

### I-1 Zoning

Allows for low impact industrial uses in addition to a range of commercial and service commercial uses















## Property features

- 1,456 SF of improved office space
- Interior demising wall between warehouses may be removed
- Large storage area at rear side of building with loading access to warehouse
- Two washrooms and one shower











3521 RIVER ROAD W



### Connect with us for more information

### Alex Mei 梅嘉俊

Personal Real Estate Corporation Associate Vice President **Industrial Properties Group** 778 788 3106 alex.mei@cbre.com

### **Joel Barnett**

Personal Real Estate Corporation Executive Vice President **Industrial Properties Group** 604 662 5570 joel.barnett@cbre.com

### **Steve Brooke**

Personal Real Estate Corporation Senior Vice President **Industrial Properties Group** 604 662 5147 steve.brooke@cbre.com

#### CBRE Limited | 1021 West Hastings Street #2500, Vancouver, BC V6E 0C3 | cbre.ca

This disclaimer shall apply to CBRE Limited, Real Estate Brokerage, and to all other divisions of the Corporation; to include all employees and independent contractors ("CBRE"). The information set out herein, including, without limitati