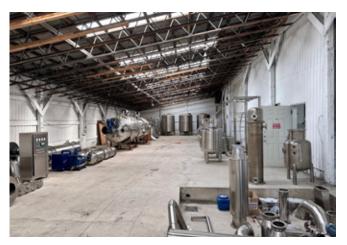

## **Property size**

± 9,328 SF Building 0.24 Acres (lot size)

**LOADING** 2 oversized grade doors

CEILING HEIGHT 18' clear
PARKING 10 stalls

**P.I.D.** 001-770-454

**PROPERTY TAXES** \$ 25,706.65 (2023)

**AVAILABILITY** Immediately

## Property features

- 1,456 SF of improved office space
- Interior demising wall between warehouses may be removed
- Large storage area at rear side of building with loading access to warehouse
- Two washrooms and one shower