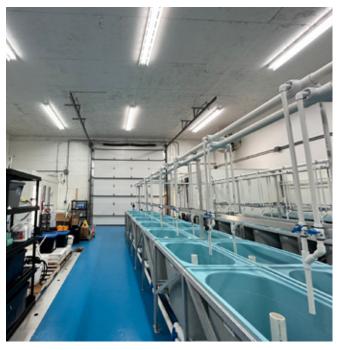

## Property features

- 1,456 SF of improved office space
- Interior demising wall between warehouses may be removed
- Large storage area at rear side of building with loading access to warehouse
- Two washrooms and one shower