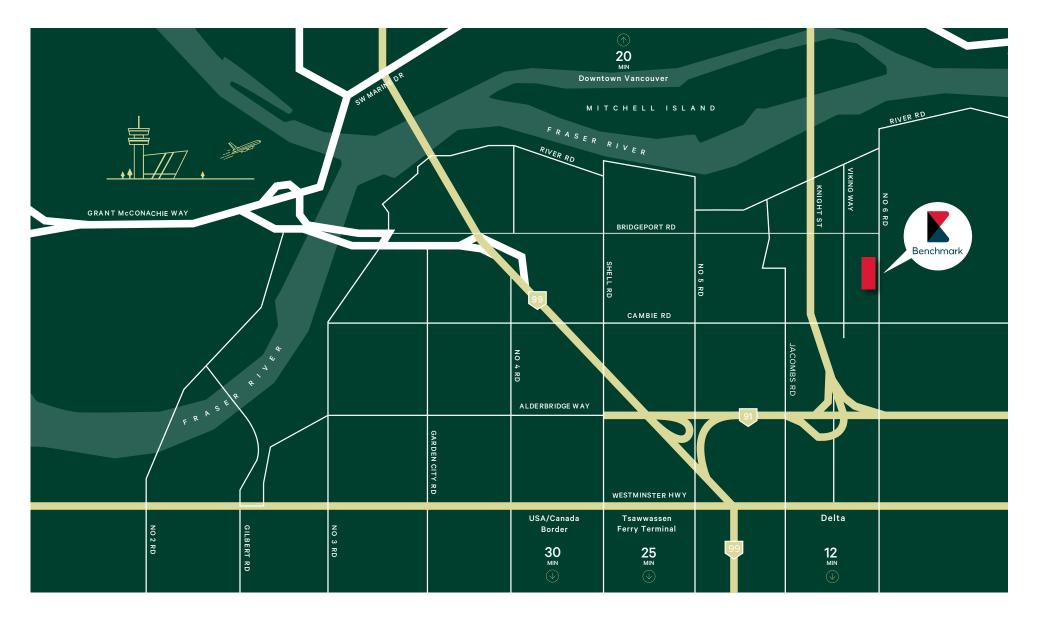

### **BENCHMARK - DEVELOPED BY CONWEST**

LOCATED IN RICHMOND'S MOST POPULAR BUSINESS DISTRICT, CRESTWOOD. PREMIUM INDUSTRIAL AND OFFICE SPACE THAT IS FLEXIBLE, ACCESSIBLE, AND CENTRAL.