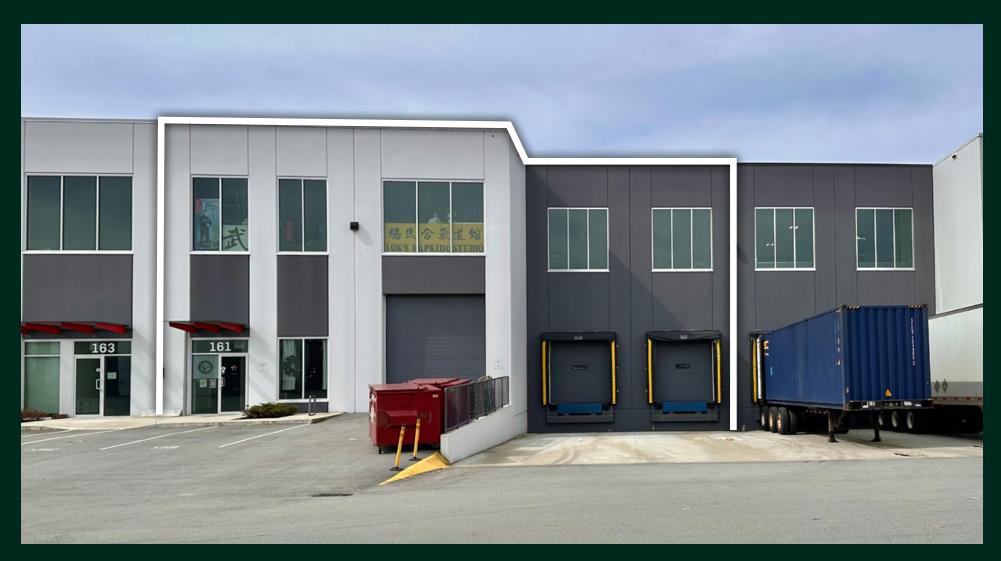

# FOR SALE 161-3239 No. 6 Road, Richmond, BC

12,286 SF PREMIUM INDUSTRIAL WAREHOUSE WITH 2 DOCK AND 1 GRADE LOADING DOOR

### Unit Size

10,365 SF (Warehouse) 1,921 SF (Upper floor)

12,286 SF Total

LOADING DOORS 2 Dock & 1 Grade Door

**CEILING HEIGHT** 28' clear

PARKING 11 exclusive stalls + additional visitor parking

STRATA FEES \$1,354.09/month

## **Unit Features**

- + High-ceiling, distribution-oriented large bay warehouse unit
- + Recessed dock & at-grade loading to accommodate 53' trailers
- + Finished washroom on ground floor
- + 200 amp/600 volt electrical service
- + 1hr fire rated demising walls with acoustic insulation

- + ESFR sprinkler system within warehouse
- + Warehouse skylights
- + Ample on site vehicle parking & truck maneuvering room
- + Dedicated 40A-280 EV charging outlet
- + Central indoor bicycle storage & end-of-trip facilities