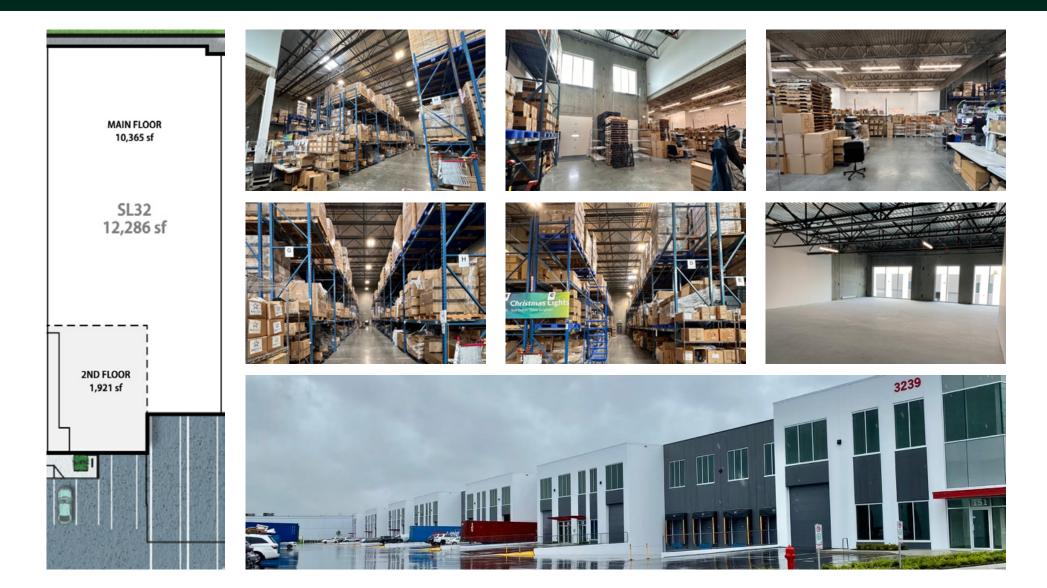

# FOR SALE 161-3239 No. 6 Road, Richmond, BC

12,286 SF PREMIUM INDUSTRIAL WAREHOUSE WITH 2 DOCK AND 1 GRADE LOADING DOOR

### Unit Size

10,365 SF (Warehouse) 1,921 SF (Upper floor)

12,286 SF Total

LOADING DOORS 2 Dock & 1 Grade Door

**CEILING HEIGHT** 28' clear

PARKING 11 exclusive stalls + additional visitor parking

STRATA FEES \$1,354.09/month

## **Unit Features**

- + High-ceiling, distribution-oriented large bay warehouse unit
- + Recessed dock & at-grade loading to accommodate 53' trailers
- + Finished washroom on ground floor
- + 200 amp/600 volt electrical service
- + 1hr fire rated demising walls with acoustic insulation

- + ESFR sprinkler system within warehouse
- + Warehouse skylights
- + Ample on site vehicle parking & truck maneuvering room
- + Dedicated 40A-280 EV charging outlet
- + Central indoor bicycle storage & end-of-trip facilities