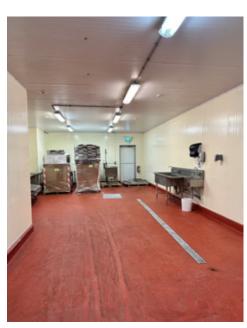

# Turnkey food processing space

The Industrial Specialists are pleased to present the opportunity to lease a combined 7,363 square feet of turnkey industrial warehouse space located in the Fraserwood area of Southeast Richmond. Featuring 1 cooler and 1 freezer, this space is designed and ready for food processing needs. The Industrial Business Park zoning allows for a wide variety general of uses such as: storage, manufacturing, retail, warehouse sales and many more.

Floor drains, grease traps, & temperature controlled processing rooms

Drive Times