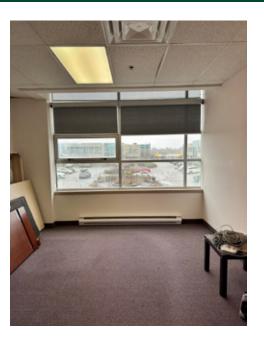

# Turnkey food processing space

The Industrial Specialists are pleased to present the opportunity to lease a combined 7,363 square feet of turnkey industrial warehouse space located in the Fraserwood area of Southeast Richmond. Featuring 1 cooler and 1 freezer, this space is designed and ready for food processing needs. The Industrial Business Park zoning allows for a wide variety general of uses such as: storage, manufacturing, retail, warehouse sales and many more.

#### Available Area

5,763 SF Warehouse 1.600 SF Office

7,363 SF Total