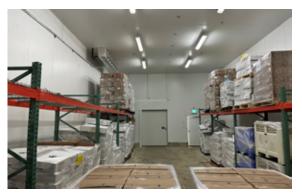

# Turnkey food processing space

The Industrial Specialists are pleased to present the opportunity to lease a combined 7,363 square feet of turnkey industrial warehouse space located in the Fraserwood area of Southeast Richmond. Featuring 1 cooler and 1 freezer, this space is designed and ready for food processing needs. The Industrial Business Park zoning allows for a wide variety general of uses such as: storage, manufacturing, retail, warehouse sales and many more.

Floor drains, grease traps, & temperature controlled processing rooms

Drive Times