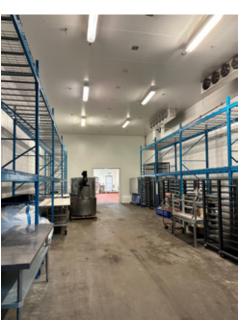

# Turnkey food processing space

The Industrial Specialists are pleased to present the opportunity to lease a combined 7,363 square feet of turnkey industrial warehouse space located in the Fraserwood area of Southeast Richmond. Featuring 1 cooler and 1 freezer, this space is designed and ready for food processing needs. The Industrial Business Park zoning allows for a wide variety general of uses such as: storage, manufacturing, retail, warehouse sales and many more.

# Loading

2 Grade loading doors

**Net Rent** 

Contact listing agents

Additional Rent \$5.25 PSF (2023 est.)

Cooler & freezer

3-phase power

Built in 1998

Floor drains, grease traps, & temperature controlled processing rooms

Drive Times