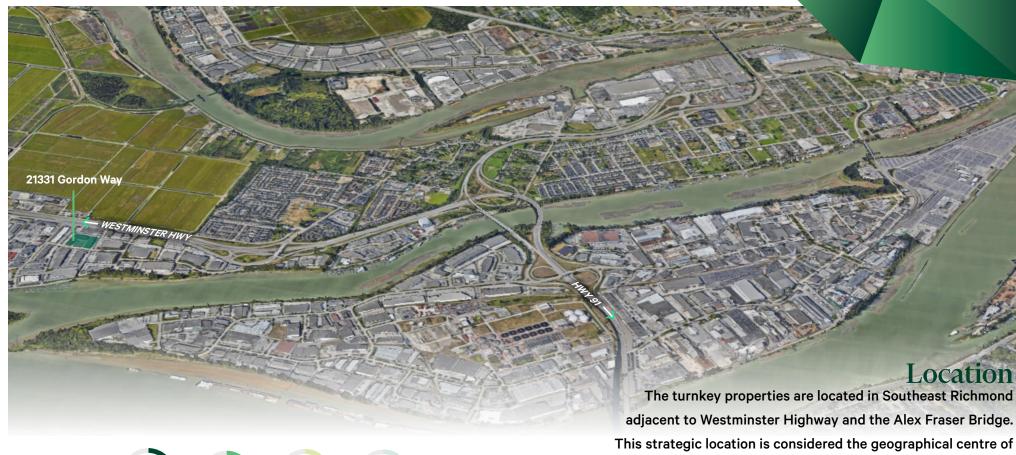

the Lower Mainland with quick and easy access to Richmond

Centre, Vancouver, Burnaby, New Westminster, Delta, Surrey,

Langley, and Vancouver International Airport.