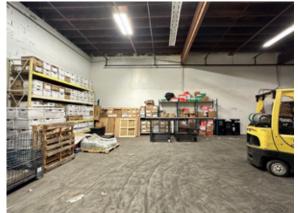

## THE PROPERTY

BASIC RENT \$20.00 PSF

ADDITIONAL RENT \$4.75 PSF (est.)

AVAILABILITY December 1, 2023

This well-maintained unit boasts an open floor plan, 18' clear warehouse ceiling height and a large grade loading door configuration.