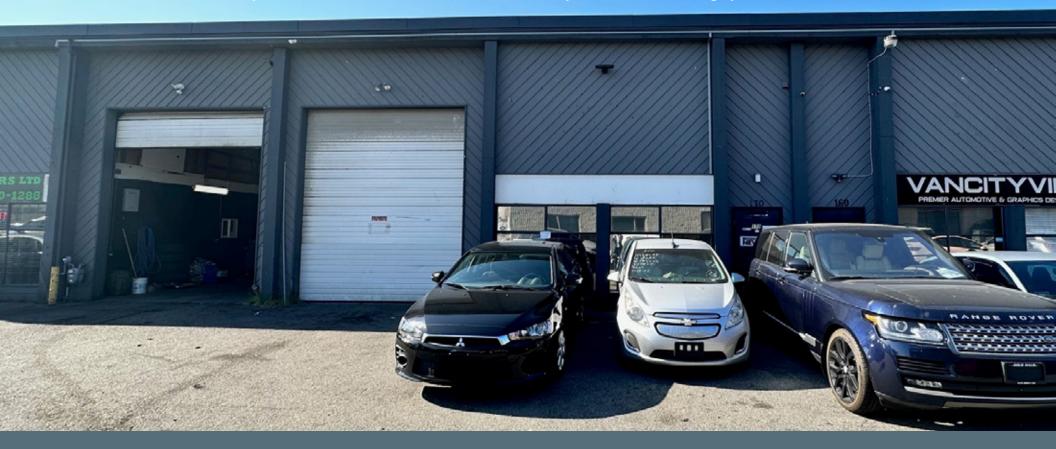

# **FOR LEASE** 170-2840 OLAFSEN AVENUE RICHMOND, BRITISH COLUMBIA

Opportunity to lease 3,240 square feet of industrial warehouse space in North Richmond, conveniently located off Bridgeport Road

BASIC RENT \$20.00 PSF

ADDITIONAL RENT \$4.75 PSF (est.)

AVAILABILITY December 1, 2023

This well-maintained unit boasts an open floor plan, 18' clear warehouse ceiling height and a large grade loading door configuration.