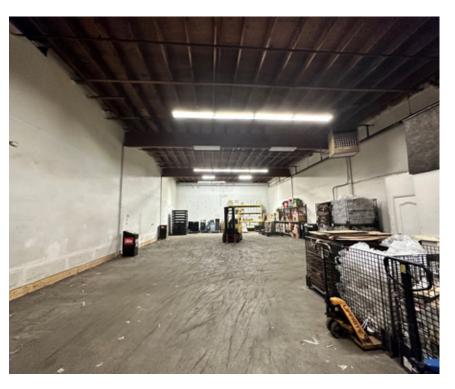

## **Unit size**

2,740 SF (Warehouse) 500 SF (Office) **3,240 SF Total** 

## **IR1 Zoning**

Industrial Retail - Allows for general industrial uses, supporting office uses & a range of retail uses.

**LOADING** 1 grade door

CEILING HEIGHT 18' clear

PARKING 2 designated stalls

+ loading area

BASIC RENT \$20.00 PSF

ADDITIONAL RENT \$4.75 PSF (est.)

AVAILABILITY December 1, 2023

This well-maintained unit boasts an open floor plan, 18' clear warehouse ceiling height and a large grade loading door configuration.