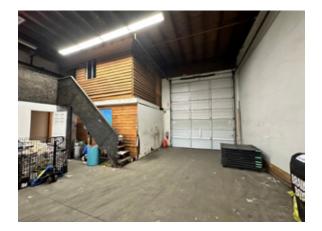

## THE PROPERTY

BASIC RENT \$20.00 PSF

ADDITIONAL RENT \$4.75 PSF (est.)

AVAILABILITY December 1, 2023

This well-maintained unit boasts an open floor plan, 18' clear warehouse ceiling height and a large grade loading door configuration.