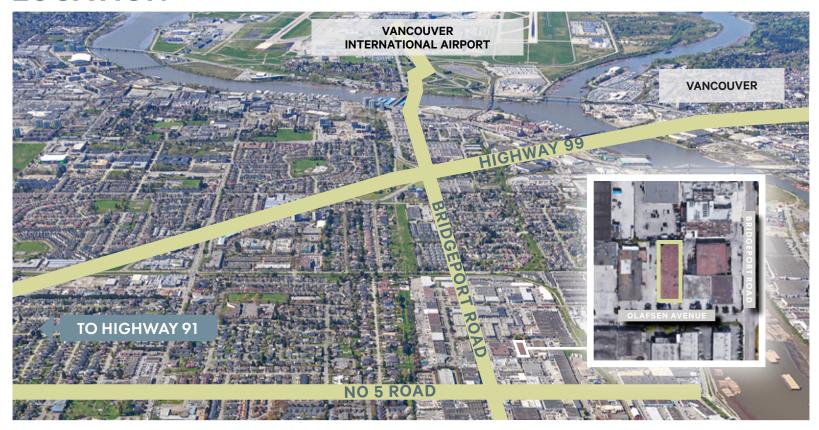

## **LOCATION**

## **DRIVE TIMES**

MIN TO YVR AIRPORT

MIN TO RICHMOND CENTRE

Centrally located near Bridgeport Road and No. 5 Road in North Richmond. Easy access to Highway 91, 99, Downtown Vancouver and Vancouver International Airport.