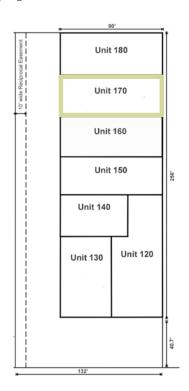

## THE PROPERTY

## **Unit size**

2,740 SF (Warehouse) 500 SF (Office) **3,240 SF Total** 