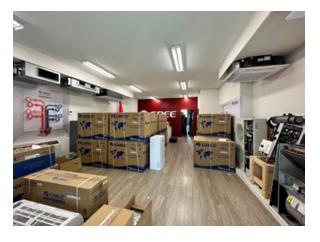

### **OFFICE & LOADING COURT**

## **Office Features**

- Open area reception
- + Three private offices
- + Boardroom
- + Existing built out office space
- Skylights and large windows for an abundance of natural light
- + Two washrooms