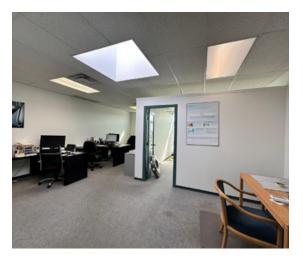

## **Office Features**

- Open area reception
- + Three private offices
- + Boardroom
- + Existing built out office space
- Skylights and large windows for an abundance of natural light
- + Two washrooms