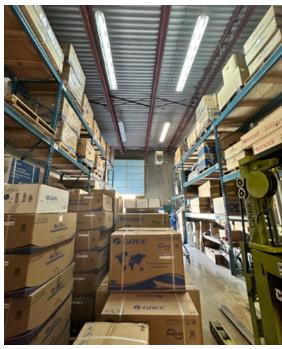

### **Warehouse Features**

- + Abundance of windows for natural light
- + Two 10' x 8' dock doors with levelers
- Overhead natural gas heaters
- Two handicap accessible washrooms