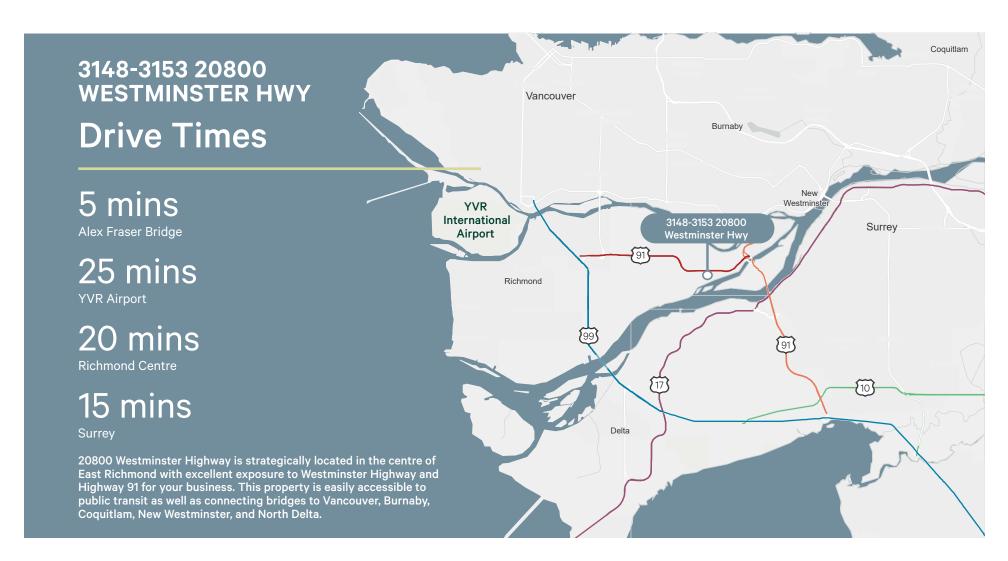

# WESTMINSTER HWY RICHMOND, BRITISH COLUMBIA

5,056 SF Warehouse & Office Space in the Heart of East Richmond