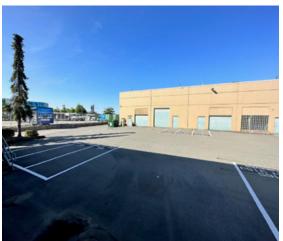

# IR-1 Zoning

Industrial Retail - range of general industrial uses, supporting office uses and a range of retail uses

**LOADING** 2 dock doors

CEILING HEIGHT 24'

PARKING 6 reserved stalls
BASIC RENT \$19.00 PSF net