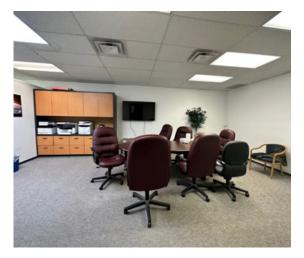

## **Office Features**

- Open area reception
- + Three private offices
- + Boardroom
- + Existing built out office space
- Skylights and large windows for an abundance of natural light
- + Two washrooms