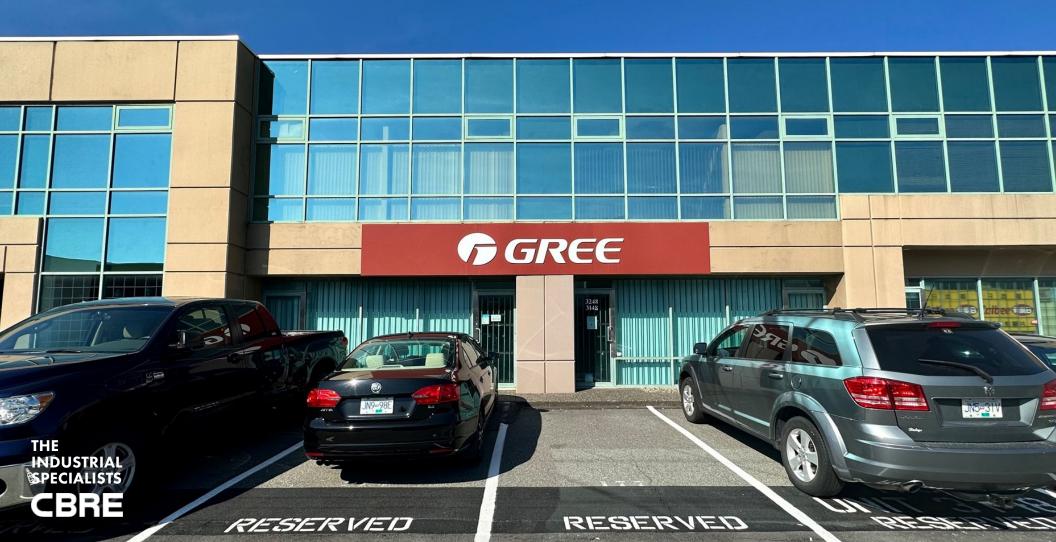

# WESTMINSTER HWY RICHMOND, BRITISH COLUMBIA

5,056 SF Warehouse & Office Space in the Heart of East Richmond

### **OFFICE & LOADING COURT**