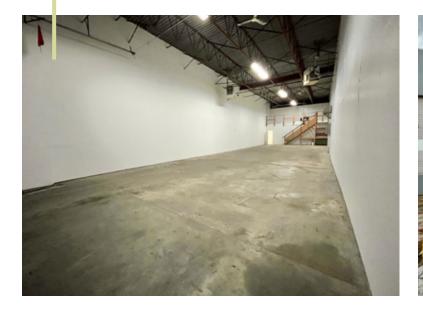

## **The Property**

**UNIT SIZE** 2,625 SF

**LOADING** 1 grade level loading door

**AVAILABILITY** Immediately

**ASKING RATE** \$24.50 PSF

**OP. COSTS** \$6.49 PSF (2023 estimate)

CEILING HEIGHT 18'

**ZONING** I-2 (Industrial) permitting a wide

# **Building Features**

CLEAR SPAN WAREHOUSE

GRADE LOADING

- Concrete tilt-up construction
- Newly painted walls
- Three phase power

- Excellent corporate appeal
- Fully sprinklered