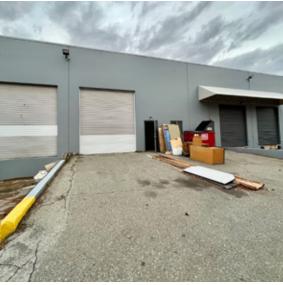

## **The Property**

**UNIT SIZE** 2,625 SF

**LOADING** 1 grade level loading door

**AVAILABILITY** Immediately

**ASKING RATE** \$24.50 PSF

**OP. COSTS** \$6.49 PSF (2023 estimate)

CEILING HEIGHT 18'

**ZONING** I-2 (Industrial) permitting a wide

# **Building Features**

CLEAR SPAN WAREHOUSE

GRADE LOADING

- Concrete tilt-up construction
- Newly painted walls
- Three phase power

- Excellent corporate appeal
- Fully sprinklered