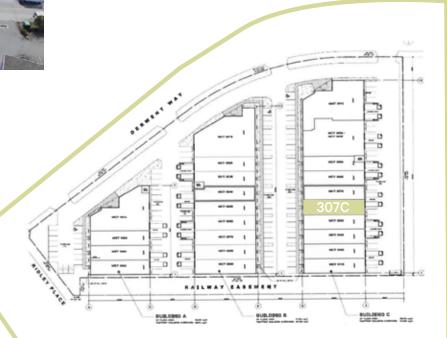

# For Lease

307C-1546 DERWENT WAY Delta, BC Opportunity to lease a newly renovated small bay warehouse with grade loading

## 307C-1546 DERWENT WAY

DELTA, BRITISH COLUMBIA