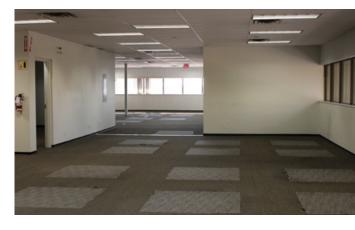

| OFFICE AREA | 5,713 SF    |
|-------------|-------------|
| LEASE RATE  | \$7.00 PSF  |
| OP COSTS    | TBD         |
| AVAILABLE   | IMMEDIATELY |
|             |             |

- Mix of private office and open area
- Ample glazing allows abundant natural lighting
- Views of the Fraser River
- Two washrooms
- Air-conditioning
- Exclusive parking stalls
- Private entrance
- Ability for storage