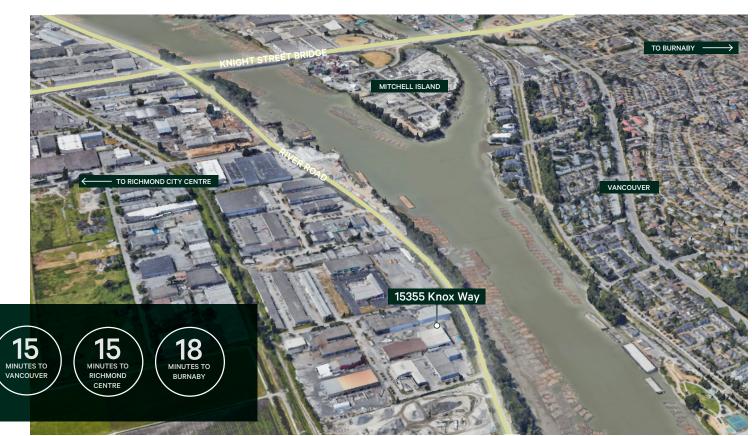

# Property Details

15355 Knox Way is conveniently located in North Richmond, in close proximity to the Knight Street Bridge for fast commute to all areas of Metro Vancouver. Users will also find numerous amenities located within a 10-minute drive benefiting staff.