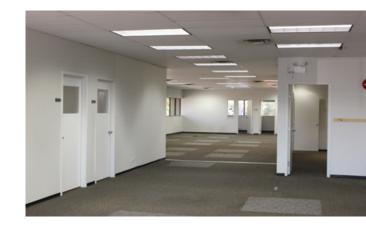

| OFFICE AREA | 5,713 SF    |
|-------------|-------------|
| LEASE RATE  | \$7.00 PSF  |
| OP COSTS    | TBD         |
| AVAILABLE   | IMMEDIATELY |
|             |             |

- Mix of private office and open area
- Ample glazing allows abundant natural lighting
- Views of the Fraser River
- Two washrooms
- Air-conditioning
- Exclusive parking stalls
- Private entrance
- Ability for storage