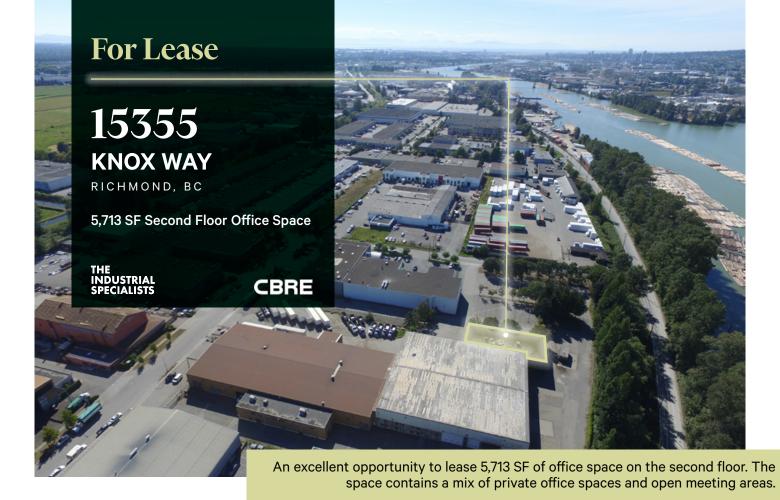

# Property Details

15355 Knox Way is conveniently located in North Richmond, in close proximity to the Knight Street Bridge for fast commute to all areas of Metro Vancouver. Users will also find numerous amenities located within a 10-minute drive benefiting staff.

| OFFICE AREA | 5,713 SF    |
|-------------|-------------|
| LEASE RATE  | \$7.00 PSF  |
| OP COSTS    | TBD         |
| AVAILABLE   | IMMEDIATELY |
|             |             |

- Mix of private office and open area
- Ample glazing allows abundant natural lighting
- Views of the Fraser River
- Two washrooms
- Air-conditioning
- Exclusive parking stalls
- Private entrance
- Ability for storage