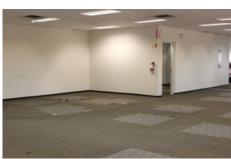

| OFFICE AREA | 5,713 SF    |
|-------------|-------------|
| LEASE RATE  | \$7.00 PSF  |
| OP COSTS    | TBD         |
| AVAILABLE   | IMMEDIATELY |
|             |             |

- Mix of private office and open area
- Ample glazing allows abundant natural lighting
- Views of the Fraser River
- Two washrooms
- Air-conditioning
- Exclusive parking stalls
- Private entrance
- Ability for storage