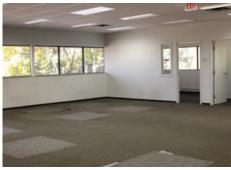

| OFFICE AREA | 5,713 SF    |
|-------------|-------------|
| LEASE RATE  | \$7.00 PSF  |
| OP COSTS    | TBD         |
| AVAILABLE   | IMMEDIATELY |
|             |             |

- Mix of private office and open area
- Ample glazing allows abundant natural lighting
- Views of the Fraser River
- Two washrooms
- Air-conditioning
- Exclusive parking stalls
- Private entrance
- Ability for storage