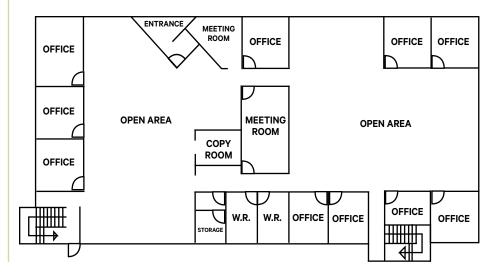

# Property Details

15355 Knox Way is conveniently located in North Richmond, in close proximity to the Knight Street Bridge for fast commute to all areas of Metro Vancouver. Users will also find numerous amenities located within a 10-minute drive benefiting staff.

| OFFICE AREA | 5,713 SF    |
|-------------|-------------|
| LEASE RATE  | \$7.00 PSF  |
| OP COSTS    | TBD         |
| AVAILABLE   | IMMEDIATELY |
|             |             |

- Mix of private office and open area
- Ample glazing allows abundant natural lighting
- Views of the Fraser River
- Two washrooms
- Air-conditioning
- Exclusive parking stalls
- Private entrance
- Ability for storage





## Floor Plan









### **Connect with us for more information**

#### **LUC SOARES**

Sales Associate 778 372 1938 luc.soares@cbre.com

#### **JOEL BARNETT**

PERSONAL REAL ESTATE CORPORATION
Executive Vice President
604 662 5570
joel.barnett@cbre.com

#### **STEVE BROOKE**

PERSONAL REAL ESTATE CORPORATION
Senior Vice President
604 662 5147
steve.brooke@cbre.com

#### ALEX MEI 梅嘉俊

PERSONAL REAL ESTATE CORPORATION

Associate Vice President 778 788 3106 alex.mei@cbre.com



JOIN OUR MAILING LIST & BE THE FIRST TO KNOW!