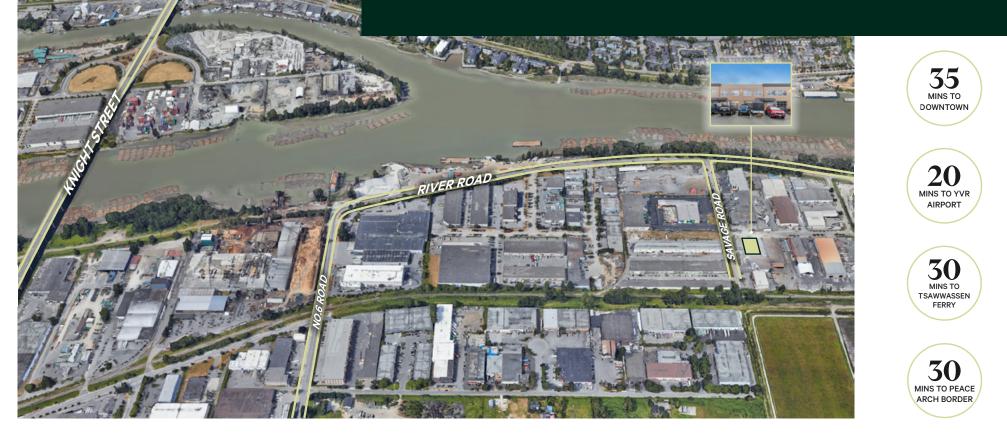

### 125-15100 KNOX WAY RICHMOND, BRITISH COLUMBIA

optimally located near Knight Street Bridge, Highway 99, and YVR international Airport for fast and efficient access to all of Metro Vancouver.

Located along River Road, the complex has multiple entrances off of Savage Road and Patrick Street in north Richmond for convenient accessibility