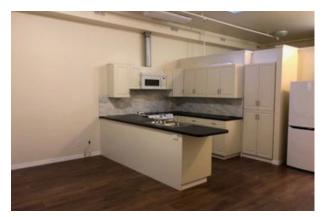

# **Additional features**

- Thoroughly glazed unit allows • abundance of natural light
- Fully built out legal suite on second • floor with one bedroom, kitchen and bathroom
- Air conditioning on the second floor •
- Separate entrance for main and • second floor
- Built in 2006