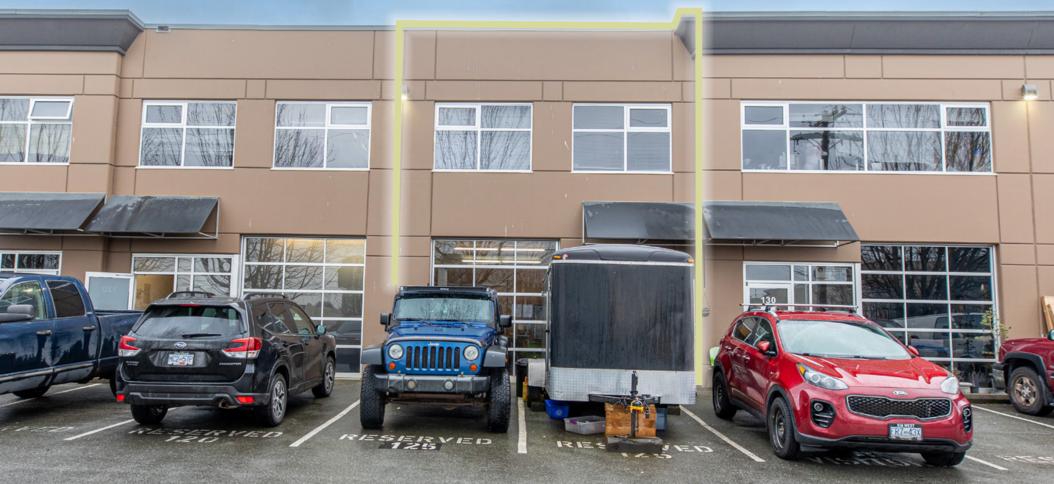

# 125-15100 KNOX WAY

1,798 SF warehouse and office with 1 grade door in north Richmond

## Opportunity to purchase a 1,798 SF warehouse/office strata unit in north Richmond

| LOADING DOORS         | 1 grade            |
|-----------------------|--------------------|
| <b>CEILING HEIGHT</b> | High clear height  |
| P.I.D                 | 026-865-921        |
| STRATA FEES           | \$324.16/month     |
| PARKING               | 2 dedicated stalls |
| PRICE                 | \$925,970          |

### 125-15100 KNOX WAY RICHMOND, BRITISH COLUMBIA

optimally located near Knight Street Bridge, Highway 99, and YVR international Airport for fast and efficient access to all of Metro Vancouver.

Located along River Road, the complex has multiple entrances off of Savage Road and Patrick Street in north Richmond for convenient accessibility