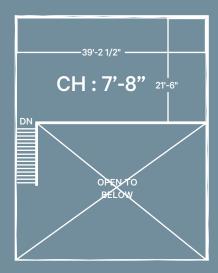

## **Unit size**

**5,061 SF** (1st floor) **961 SF** (2nd floor)

6,022 SF Total area