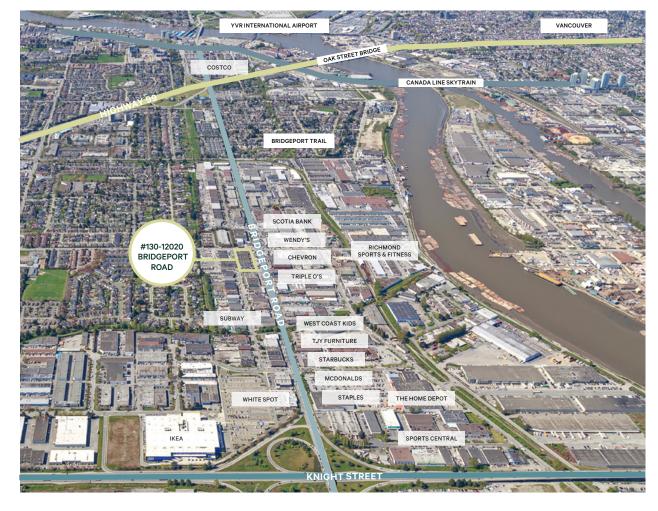

## Location

The property is conveniently located at the intersection of Bridgeport Road and No. 5 Road, one of the busiest arterials for industrial retail in Richmond. The location allows for convenient access to all of Metro Vancouver as well as YVR International Airport and Deltaport. The property benefits from the numerous anchor businesses nearby including IKEA, The Home Depot, and Staples that bring added exposure to the property.

#### **Driving Time**

MIN TO RICHMOND CENTRE

MIN TO OAKRIDGE CENTRE

MIN TO DELTAPORT