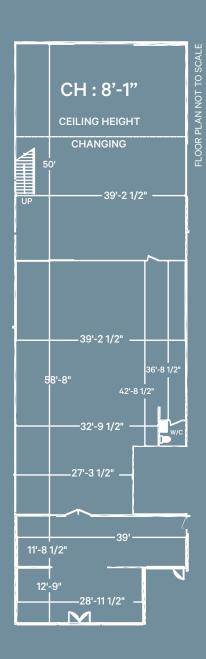

## **Unit size**

**5,061 SF** (1st floor) **961 SF** (2nd floor)

6,022 SF Total area