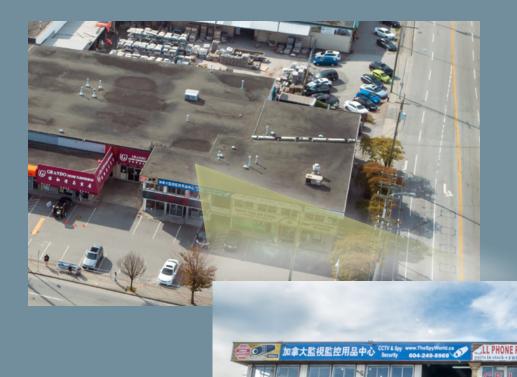

# unit **130**

## **Features**

- High exposure along Bridgeport Road
- Highly finished showroom unit
- Dedicated signposts for additional exposure