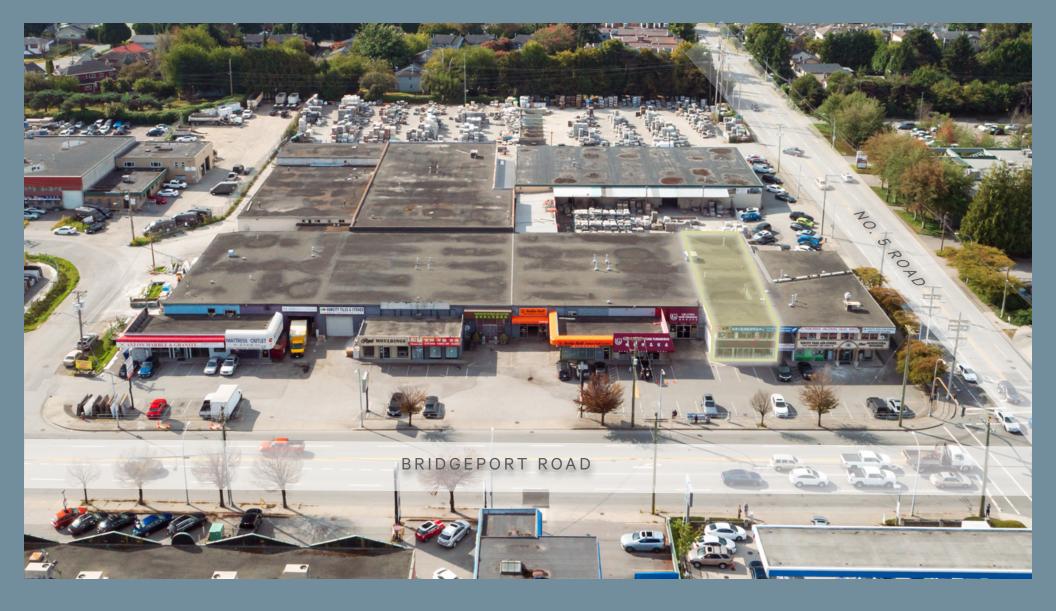

## For Lease

PRIME INDUSTRIAL RETAIL UNIT FOR LEASE ALONG BRIDGEPORT ROAD

UNIT 130-12020
BRIDGEPORT ROAD
RICHMOND, BRITISH COLUMBIA

## UNIT 130-12020 BRIDGEPORT ROAD

RICHMOND. BRITISH COLUMBIA

## Location

The property is conveniently located at the intersection of Bridgeport Road and No. 5 Road, one of the busiest arterials for industrial retail in Richmond. The location allows for convenient access to all of Metro Vancouver as well as YVR International Airport and Deltaport. The property benefits from the numerous anchor businesses nearby including IKEA, The Home Depot, and Staples that bring added exposure to the property.