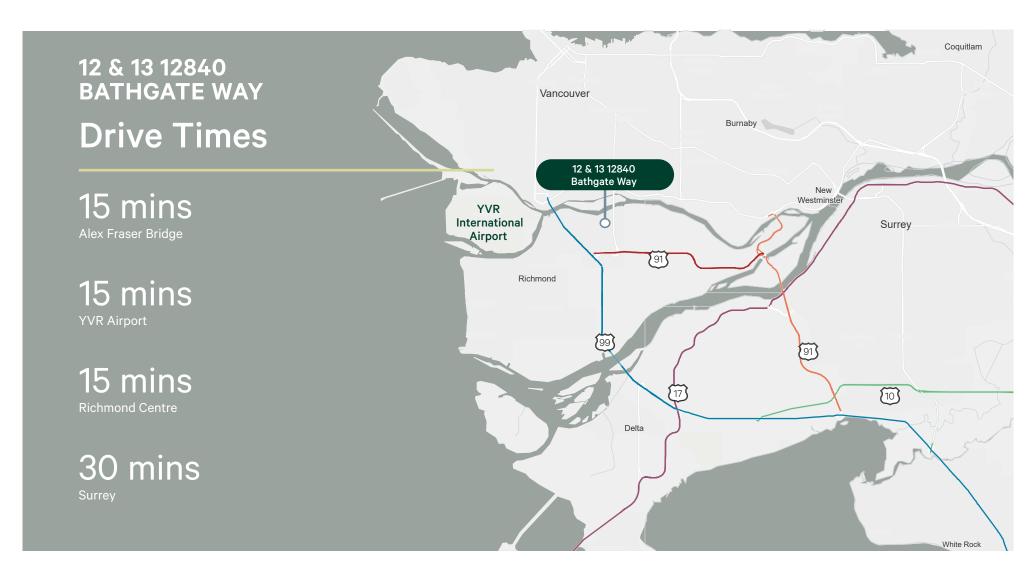

## **Building Features**

- Convenient accessibility to Highway 91 and 99, Knight Street Bridge, IKEA, and Home Depot
- Ready to use second level office
- Flexible storage on main floor
- Multiple washrooms