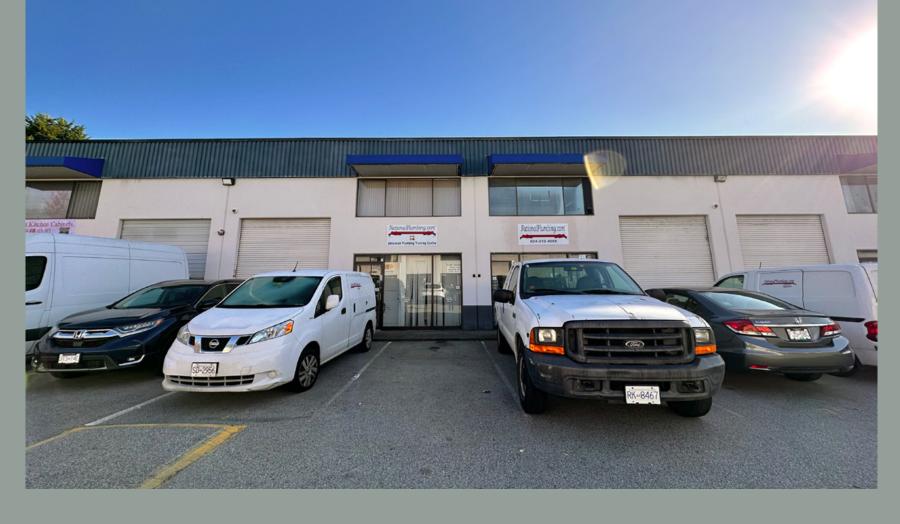

# For Lease

Unit 12 & 13 12840 Bathgate Way Richmond, BC

5,926 SF of two small bay warehouses with 2 grade loading doors and flexible storage in North Richmond

**REDUCED RATES - \$15.00 PSF** 

## **Property Details**

**Total Unit Sizes: 5,926 SF** 

**Unit 12:** 2,848 SF **Unit 13:** 3,078 SF

Ceiling Height 12' clear Loading

2 grade loading doors

**Parking** 

Designated parking stalls

Zoning

## **Building Features**

- Convenient accessibility to Highway 91 and 99, Knight Street Bridge, IKEA, and Home Depot
- Ready to use second level office
- Flexible storage on main floor
- Multiple washrooms