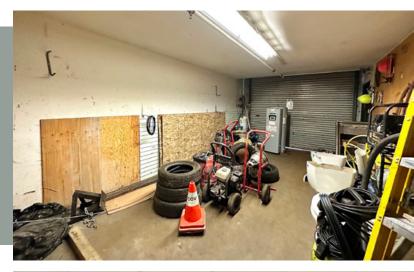

## **Property Details**

**Total Unit Sizes: 5,926 SF** 

**Unit 12:** 2,848 SF **Unit 13:** 3,078 SF

Ceiling Height 12' clear Loading

2 grade loading doors

**Parking** 

Designated parking stalls

Zoning

## **Building Features**

- Convenient accessibility to Highway 91 and 99, Knight Street Bridge, IKEA, and Home Depot
- Ready to use second level office
- Flexible storage on main floor
- Multiple washrooms