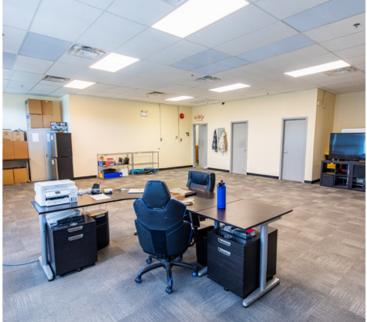

# **Unit Features**

- + 26 ft. warehouse clear height
- + Building constructed in 2011
- + Air conditioned second level offices
- + Glazing allows natural light
- + 6 designated parking stalls
- + 400 amps/3-phase power
- + Improved offices
- + One washroom per floor