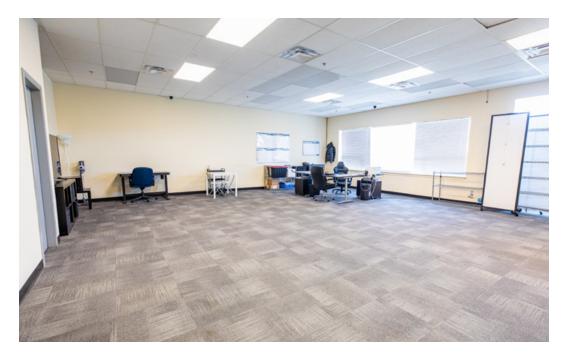

# **BUILDING EXTERIOR & LOADING**

# **Unit Features**

- + 26 ft. warehouse clear height
- + Building constructed in 2011
- + Air conditioned second level offices
- + Glazing allows natural light
- + 6 designated parking stalls
- + 400 amps/3-phase power
- + Improved offices
- + One washroom per floor