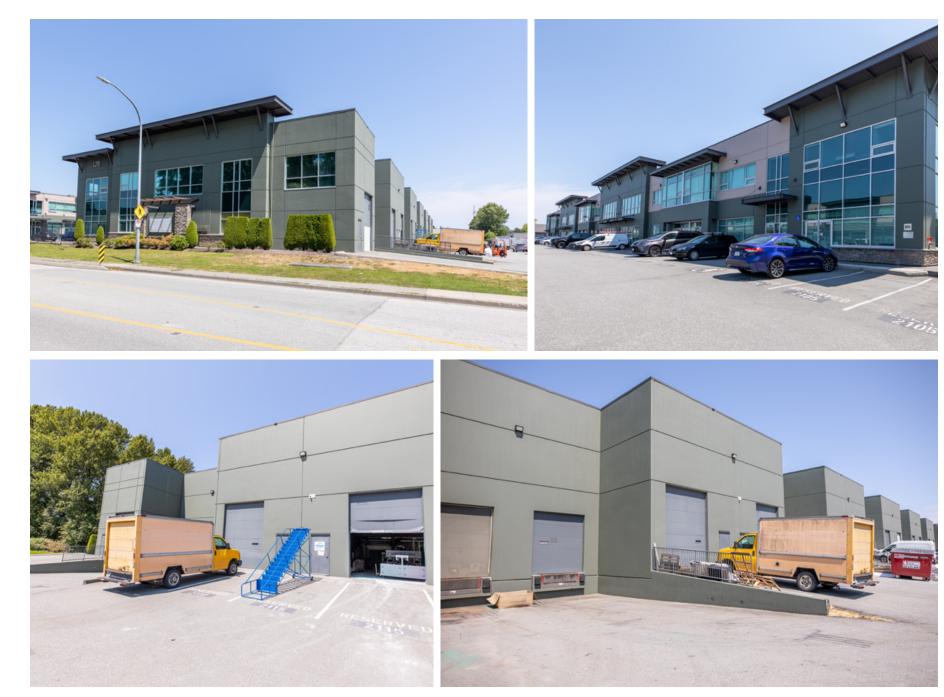

# **BUILDING EXTERIOR & LOADING**

# **Unit size**

3,145 SF (Ground floor) 1,252 SF (Upper floor)

4,397 SF Total

1 Dock & 1 Grade Door 26' clear (main floor) 6 designated stalls \$459.20/month \$19,163.95 (2023) 60 day notice \$3,000,000

# **Unit Features**

- + 26 ft. warehouse clear height
- + Building constructed in 2011
- + Air conditioned second level offices
- + Glazing allows natural light
- + 6 designated parking stalls
- + 400 amps/3-phase power
- + Improved offices
- + One washroom per floor