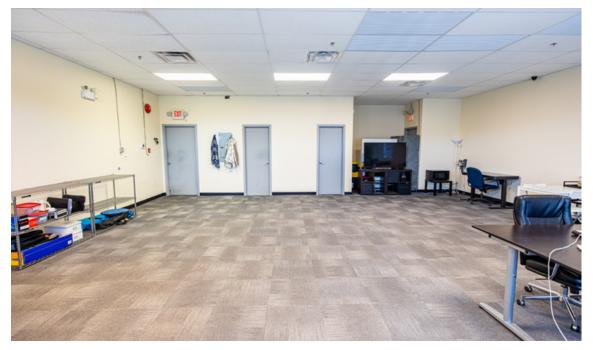

# **Unit Features**

- + 26 ft. warehouse clear height
- + Building constructed in 2011
- + Air conditioned second level offices
- + Glazing allows natural light
- + 6 designated parking stalls
- + 400 amps/3-phase power
- + Improved offices
- + One washroom per floor