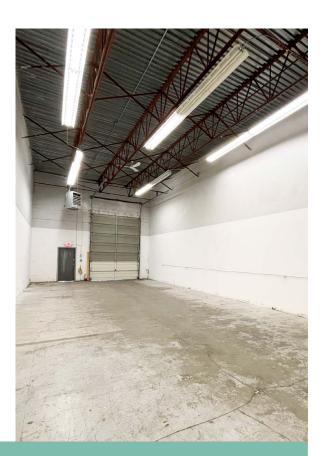

## Building Features

ကို Private washrooms

 $\times$  18' warehouse ceiling heights

3 phase electrical service

Ample on site parking

1 drive in grade loading door per unit

Private offices, open work area