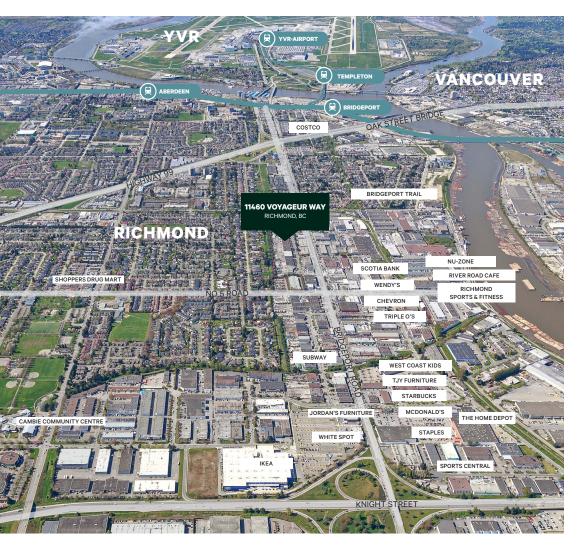

## The Location

The subject property is located in North Richmond, just south of Bridgeport Road on Voyageur Way, between Simpson Road and Shell Road. The Bridgeport industrial area is a well-established location with excellent access to Downtown Vancouver, the Airport, the Border and Highways 99 and 91. The immediate proximity to North Richmond's many amenities make the location highly desirable.

#### **Driving Times**

YVR Airport

Trans-Canada Highway

32 Fraser Surrey

Perimeter Road

Deltaport

US/Canada

#### **Nearby Amenities**

- IKEA
- The Home Depot
- Jordan's Furniture
- Cambie Community Centre
- Shoppers Drug Mart
- Staples
- White Spot
- Starbucks Coffee
- Subway
- McDonald's
- Richmond Driving Range
- Green Acres Golf Course