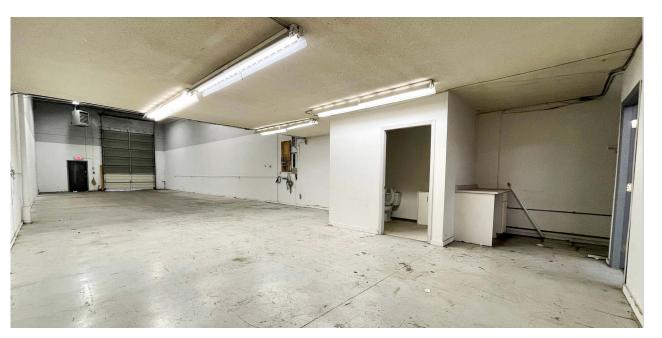

## Building Features

ကို Private washrooms

 $\times$  18' warehouse ceiling heights

3 phase electrical service

Ample on site parking

1 drive in grade loading door per unit

Private offices, open work area