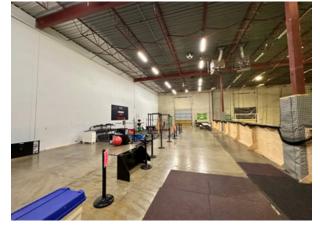

# **Property Details**

**Unit Size** 13,166 SF

Loading 3 dock loading doors

**Ceiling Height** 20' clear

Zoning IB1 (Industrial Business Park)

Designated on site parking stalls

Washrooms

Parking

Combined Strata Fees \$1,457.00 (Monthly)

**Property Taxes** \$58,970.50 (2023)

**Asking Price Contact Listing Agents** 

The subject property is located on Horseshoe Way, just west of Highway 99 and a short walking distance to Ironwood Plaza.