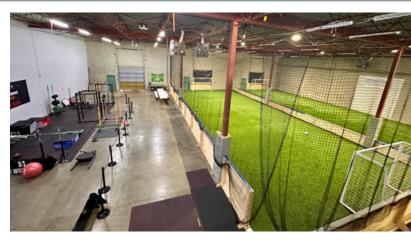

# **Property Details**

**Unit Size** 13,166 SF

Loading 3 dock loading doors

**Ceiling Height** 20' clear

Zoning IB1 (Industrial Business Park)

Designated on site parking stalls

Washrooms

Parking

Combined Strata Fees \$1,457.00 (Monthly)

**Property Taxes** \$58,970.50 (2023)

**Asking Price Contact Listing Agents** 

The subject property is located on Horseshoe Way, just west of Highway 99 and a short walking distance to Ironwood Plaza.