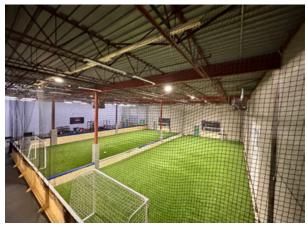

# UNITS 5, 6 & 7 - 11191 HORSESHOE WAY, RICHMOND, BC 13,166 SF Combined Showroom and Warehouse Space with 3 Dock Doors