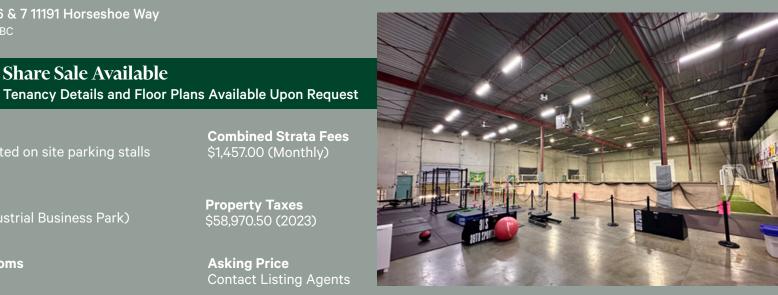

# **Property Details**

**Unit Size** 13,166 SF

Loading 3 dock loading doors

**Ceiling Height** 20' clear

Zoning IB1 (Industrial Business Park)

Designated on site parking stalls

Washrooms

Parking

Combined Strata Fees \$1,457.00 (Monthly)

**Property Taxes** \$58,970.50 (2023)

**Asking Price Contact Listing Agents** 

The subject property is located on Horseshoe Way, just west of Highway 99 and a short walking distance to Ironwood Plaza.