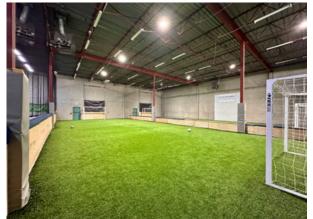

# **Property Details**

**Unit Size** 13,166 SF

Loading 3 dock loading doors

**Ceiling Height** 20' clear

Zoning IB1 (Industrial Business Park)

Designated on site parking stalls

Washrooms

Parking

Combined Strata Fees \$1,457.00 (Monthly)

**Property Taxes** \$58,970.50 (2023)

**Asking Price Contact Listing Agents** 

The subject property is located on Horseshoe Way, just west of Highway 99 and a short walking distance to Ironwood Plaza.