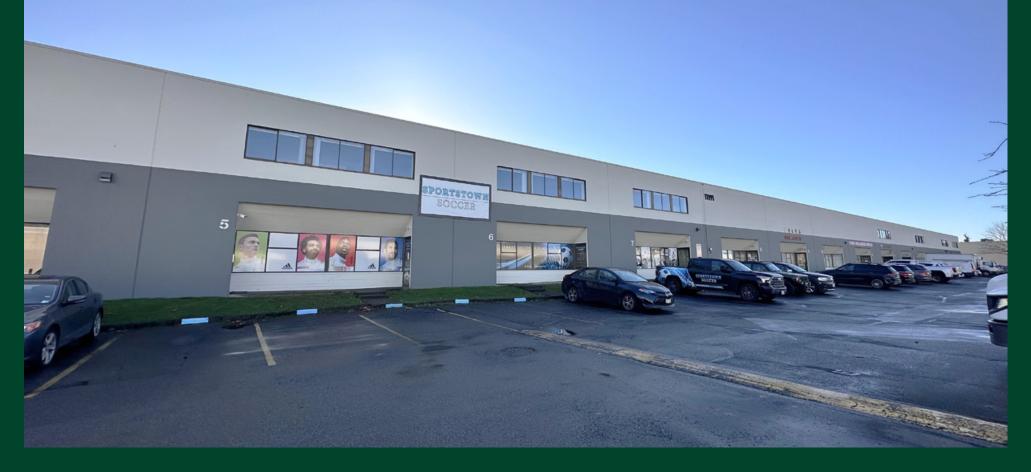

# UNITS 5, 6 & 7 - 11191 HORSESHOE WAY, RICHMOND, BC 13,166 SF Combined Showroom and Warehouse Space with 3 Dock Doors

# 5, 6 & 7 - 11191 HORSESHOE WAY RICHMOND, BRITISH COLUMBIA