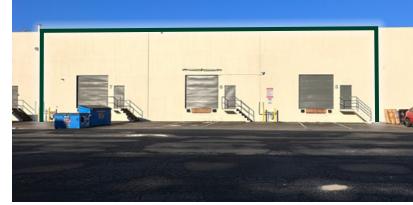

# UNITS 5, 6 & 7 - 11191 HORSESHOE WAY, RICHMOND, BC 13,166 SF Combined Showroom and Warehouse Space with 3 Dock Doors

Combined Strata Fees \$1,457.00 (Monthly)

**Property Taxes** \$58,970.50 (2023)

**Asking Price Contact Listing Agents** 

The subject property is located on Horseshoe Way, just west of Highway 99 and a short walking distance to Ironwood Plaza.