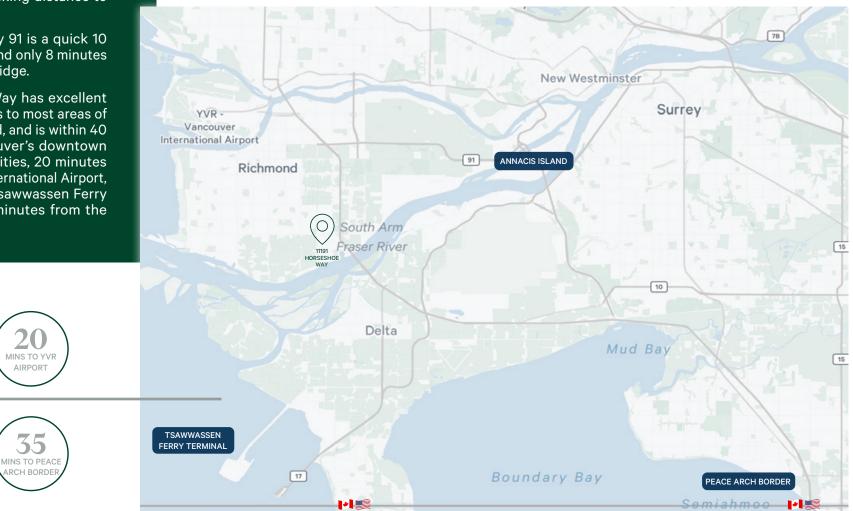

Combined Strata Fees \$1,457.00 (Monthly)

**Property Taxes** \$58,970.50 (2023)

**Asking Price Contact Listing Agents** 

The subject property is located on Horseshoe Way, just west of Highway 99 and a short walking distance to Ironwood Plaza.

Access to Highway 91 is a guick 10 minute commute and only 8 minutes to Knight Street Bridge.

11191 Horseshoe Way has excellent transportation links to most areas of the Lower Mainland, and is within 40 minutes of Vancouver's downtown core and port facilities, 20 minutes from Vancouver International Airport, 25 minutes from Tsawwassen Ferry Terminal and 35 minutes from the U.S. border.

## Connect with us for more information

MINS TO YVR

AIRPORT

55

ARCH BORDE