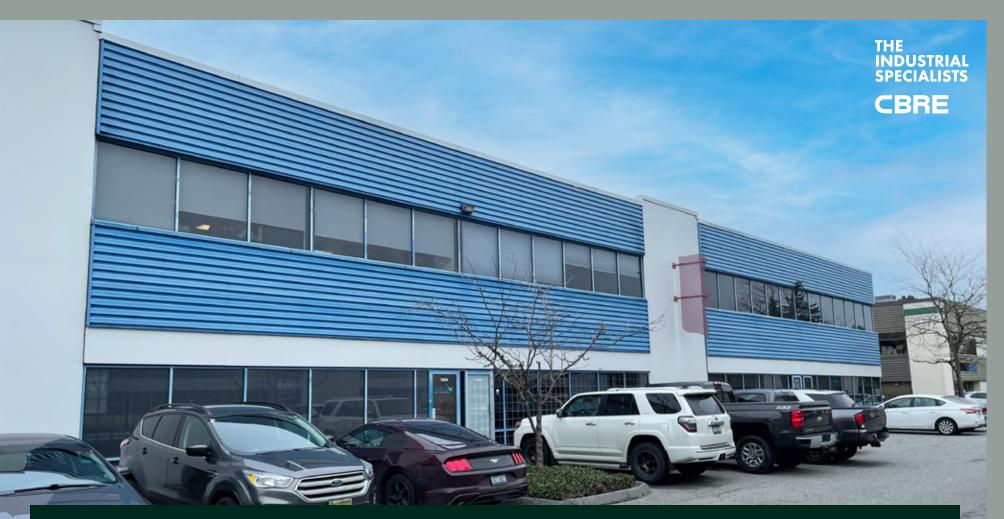

# **For Sublease** #110A-81 Golden Drive, Coquitlam, BC 4,066 SF of warehouse and office space with 1 dock & 1 grade loading doors

## For Sublease

**110A-81 Golden Drive** Coquitlam, BC