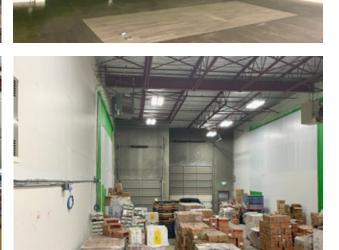

### **Property Details**

Unit Size

3,046 SF Warehouse 1,020 SF Main floor office

**Loading Doors** 1 dock & 1 grade

**Ceiling Height** 22' clear

**Power** 3-phase

**Parking** Ample parking on site **Zoning** M-2

**Washrooms** 2 on main floor

Asking Rent

Additional Rent \$5.17 PSF (est. 2024)

Lease Expiry June 30, 2028

Available Immediately