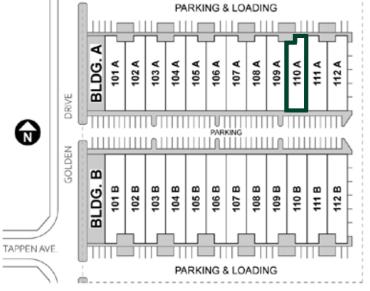

# **For Sublease** #110A-81 Golden Drive, Coquitlam, BC 4,066 SF of warehouse and office space with 1 dock & 1 grade loading doors

## For Sublease

**110A-81 Golden Drive** Coquitlam, BC