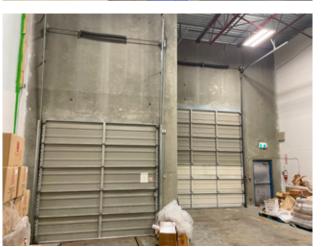

### **Property Details**

Unit Size

3,046 SF Warehouse 1,020 SF Main floor office

**Loading Doors** 1 dock & 1 grade

**Ceiling Height** 22' clear

**Power** 3-phase

**Parking** Ample parking on site **Zoning** M-2