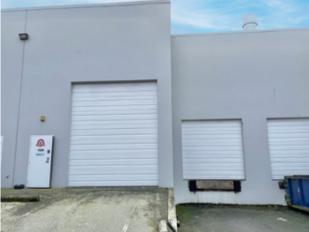

### **Property Details**

Unit Size

3,046 SF Warehouse 1,020 SF Main floor office

**Loading Doors** 1 dock & 1 grade

**Ceiling Height** 22' clear

**Power** 3-phase

**Parking** Ample parking on site **Zoning** M-2