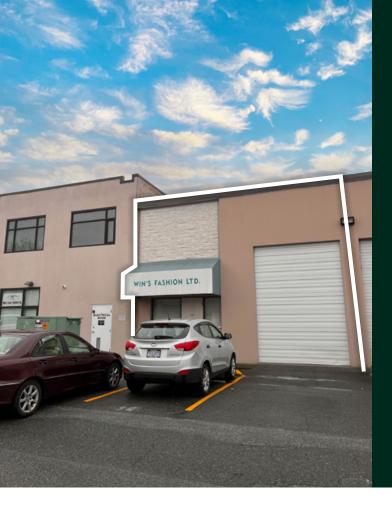

# For Lease

119-11071 Bridgeport Road, Richmond, BC

2,570 SF WAREHOUSE WITH 1 OVERSIZED GRADE DOOR IN NORTH RICHMOND

THE INDUSTRIAL SPECIALISTS

**CBRE** 

# **Unit Details**

WAREHOUSE 1,696 SF

OFFICE 405 SF

MEZZANINE 469 SF

CEILING HEIGHT 20' clear

LOADING 1 oversized grade loading door (12'x14')

ZONING IR-1 (Industrial Retail)

PARKING 2 dedicated stalls