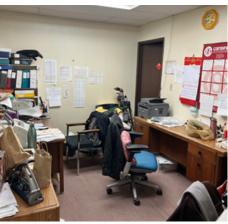

# **Unit Details**

WAREHOUSE 1,696 SF

OFFICE 405 SF

MEZZANINE 469 SF

CEILING HEIGHT 20' clear

LOADING 1 oversized grade loading door (12'x14')

ZONING IR-1 (Industrial Retail)

PARKING 2 dedicated stalls