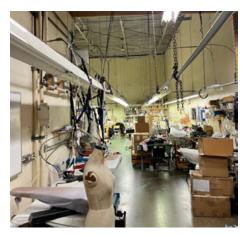

# **Unit Details**

WAREHOUSE 1,696 SF

OFFICE 405 SF

MEZZANINE 469 SF

CEILING HEIGHT 20' clear

LOADING 1 oversized grade loading door (12'x14')

ZONING IR-1 (Industrial Retail)

PARKING 2 dedicated stalls