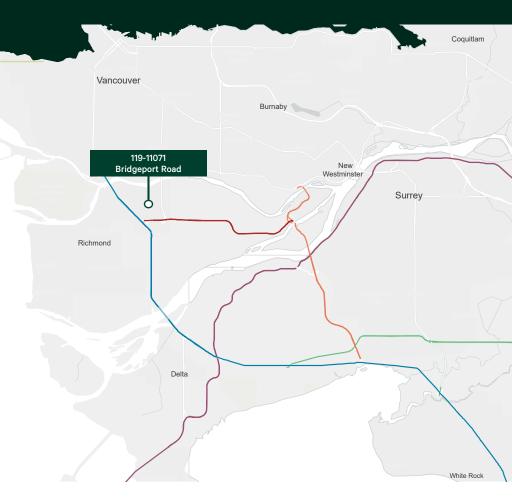

# **Drive Times**

20 mins

Alex Fraser Bridge

15 mins

YVR Airpor

15 mins

Richmond Centre

35 mins

Surrey