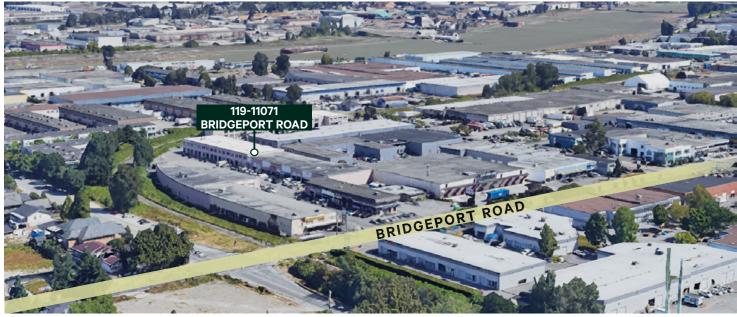

# For Lease

119-11071 Bridgeport Road, Richmond, BC

2,570 SF WAREHOUSE WITH 1 OVERSIZED GRADE DOOR IN NORTH RICHMOND

THE INDUSTRIAL SPECIALISTS

**CBRE** 