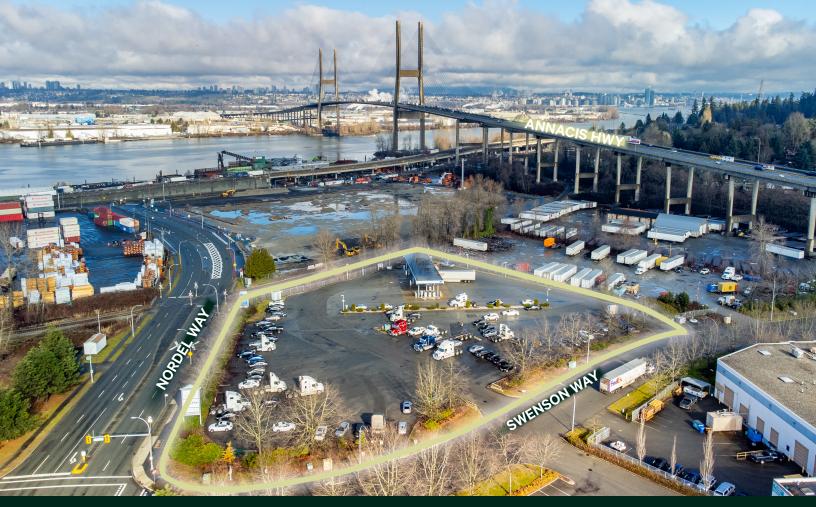

# The Opportunity

A rare opportunity to acquire a paved 2.98 acre site with high exposure on the northeast corner of Nordel Way and Swenson Way. The property is partially tenanted by Chevron Commercial Cardlock with the balance available for immediate use.

## Lot Size

2.98 acres

## Zoning

**12 Medium Impact Industrial** Allows for low to medium impact industrial uses and a limited range of commercial and service commercial uses.