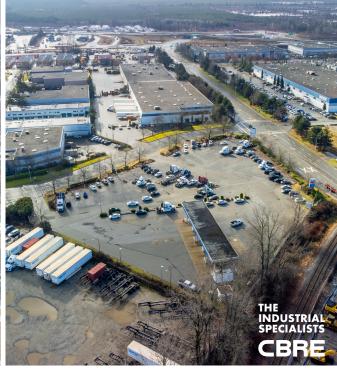

# The Opportunity

A rare opportunity to acquire a paved 2.98 acre site with high exposure on the northeast corner of Nordel Way and Swenson Way. The property is partially tenanted by Chevron Commercial Cardlock with the balance available for immediate use.

## Lot Size

2.98 acres