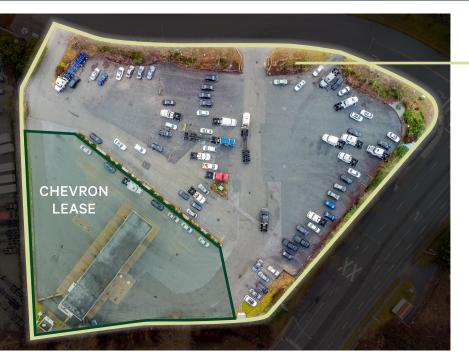

# The Opportunity

A rare opportunity to acquire a paved 2.98 acre site with high exposure on the northeast corner of Nordel Way and Swenson Way. The property is partially tenanted by Chevron Commercial Cardlock with the balance available for immediate use.