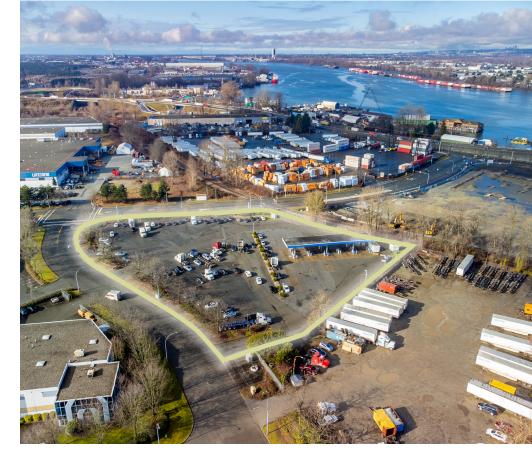

# The Opportunity

A rare opportunity to acquire a paved 2.98 acre site with high exposure on the northeast corner of Nordel Way and Swenson Way. The property is partially tenanted by Chevron Commercial Cardlock with the balance available for immediate use.