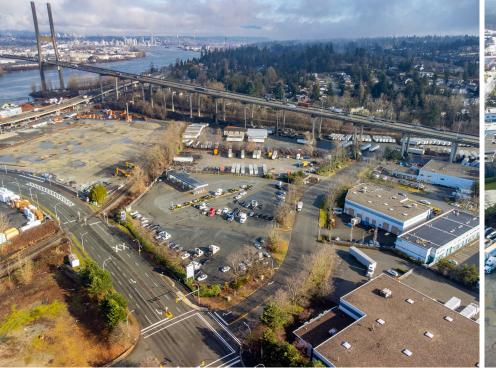

# The Opportunity

A rare opportunity to acquire a paved 2.98 acre site with high exposure on the northeast corner of Nordel Way and Swenson Way. The property is partially tenanted by Chevron Commercial Cardlock with the balance available for immediate use.