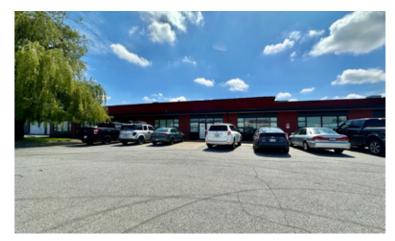

## **OPPORTUNITY**

An excellent opportunity to lease a 29,530 SF – 59,369 SF warehouse on River Road in North Richmond. Located in one of the largest industrial pockets in Greater Vancouver, the units feature dock and grade loading doors, separate offices, and ample shared parking in front. The warehouse has 16'-18' ceiling height, gas-fired heaters and 3-phase power. Positioned between Highway 99 & the Knight Street Bridge, this location provides easy access to Metro Vancouver, YVR International Airport and main shipping ports.

## **LOCATION**

The property is located in the heart of North Richmond just west of No. 5 Road and north of Bridgeport Road. It is just minutes to both Highway 99 and Knight Street, providing fast access throughout Metro Vancouver as well as to YVR International Airport and main shipping ports. Bridgeport Road is a main corridor of North Richmond and is home to restaurants, shops, and community amenities.