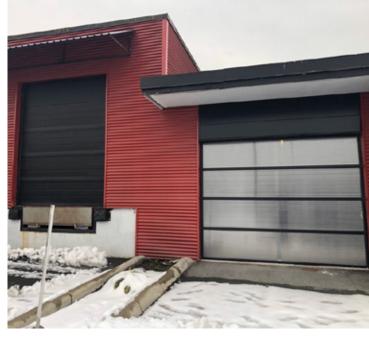

## **OPPORTUNITY**

An excellent opportunity to lease a 29,530 SF – 59,369 SF warehouse on River Road in North Richmond. Located in one of the largest industrial pockets in Greater Vancouver, the units feature dock and grade loading doors, separate offices, and ample shared parking in front. The warehouse has 16'-18' ceiling height, gas-fired heaters and 3-phase power. Positioned between Highway 99 & the Knight Street Bridge, this location provides easy access to Metro Vancouver, YVR International Airport and main shipping ports.

## **Property Features**

- + 16'-18' clear ceiling height
- + Ample shared parking stalls
- + Excellent exposure on River Road
- + Gas fired unit heaters
- + 3-phase power
- + Finished offices
- + Separate M/F washrooms