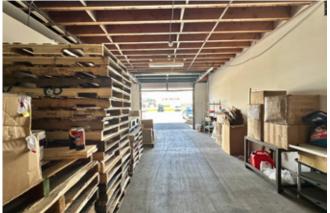

## **Unit 100**

**Available Area** 

Warehouse 28,590 SF
Office 940 SF
Building Total 29,530 SF

Ceiling Height Loading

Loading Availability 16' clear ceiling height
1 dock door & 1 grade door
Immediately

## **Property Features**

- + 16'-18' clear ceiling height
- + Ample shared parking stalls
- + Excellent exposure on River Road
- + Gas fired unit heaters
- + 3-phase power
- + Finished offices
- + Separate M/F washrooms