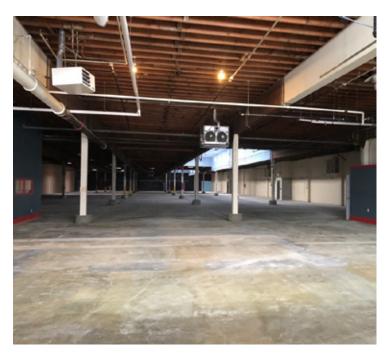

## **OPPORTUNITY**

An excellent opportunity to lease a 29,530 SF – 59,369 SF warehouse on River Road in North Richmond. Located in one of the largest industrial pockets in Greater Vancouver, the units feature dock and grade loading doors, separate offices, and ample shared parking in front. The warehouse has 16'-18' ceiling height, gas-fired heaters and 3-phase power. Positioned between Highway 99 & the Knight Street Bridge, this location provides easy access to Metro Vancouver, YVR International Airport and main shipping ports.

## **Property Features**

- + 16'-18' clear ceiling height
- + Ample shared parking stalls
- + Excellent exposure on River Road
- + Gas fired unit heaters
- + 3-phase power
- + Finished offices
- + Separate M/F washrooms