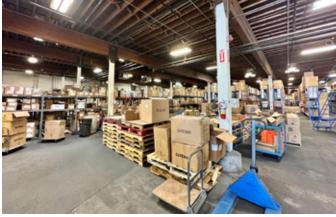

## **Unit 130**

Available Area Warehouse 26,698 SF

Office 3,141 SF Building Total 29,839 SF

Ceiling Height 18' clear ceiling height

**Loading** 2 grade doors & 1 dock door

Availability March 1, 2024

## **UNIT 130**