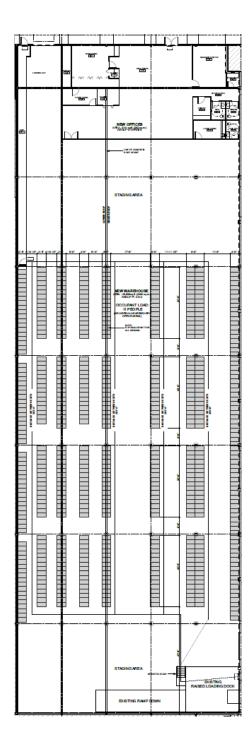

## **OPPORTUNITY**

An excellent opportunity to lease a 29,530 SF – 59,369 SF warehouse on River Road in North Richmond. Located in one of the largest industrial pockets in Greater Vancouver, the units feature dock and grade loading doors, separate offices, and ample shared parking in front. The warehouse has 16'-18' ceiling height, gas-fired heaters and 3-phase power. Positioned between Highway 99 & the Knight Street Bridge, this location provides easy access to Metro Vancouver, YVR International Airport and main shipping ports.

## **Unit 100**

**Available Area** 

Warehouse 28,590 SF
Office 940 SF
Building Total 29,530 SF

Ceiling Height Loading

Loading Availability 16' clear ceiling height
1 dock door & 1 grade door
Immediately

## **Property Features**

- + 16'-18' clear ceiling height
- + Ample shared parking stalls
- + Excellent exposure on River Road
- + Gas fired unit heaters
- + 3-phase power
- + Finished offices
- + Separate M/F washrooms

## **Unit 130**

Available Area Warehouse 26,698 SF

Office 3,141 SF Building Total 29,839 SF

Ceiling Height 18' clear ceiling height

**Loading** 2 grade doors & 1 dock door

Availability March 1, 2024