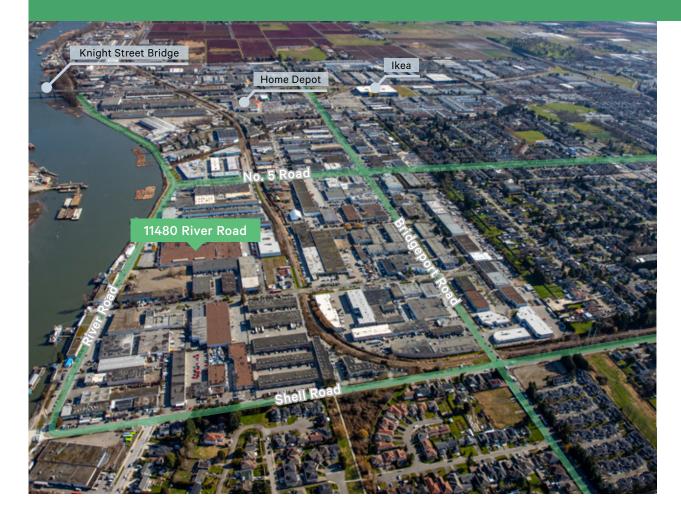

## **LOCATION**

The property is located in the heart of North Richmond just west of No. 5 Road and north of Bridgeport Road. It is just minutes to both Highway 99 and Knight Street, providing fast access throughout Metro Vancouver as well as to YVR International Airport and main shipping ports. Bridgeport Road is a main corridor of North Richmond and is home to restaurants, shops, and community amenities.

## **Driving Time**

MIN TO YVR AIRPORT

MIN TO RICHMOND CENTRE

MIN TO GCT DELTAPORT

MIN TO DOWNTOWN VANCOUVER