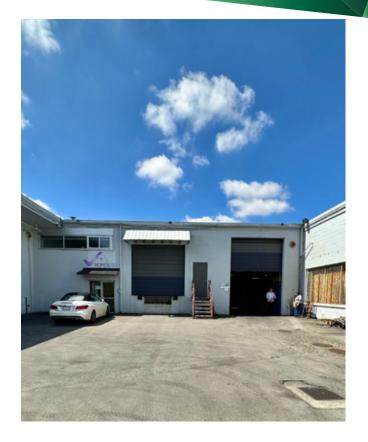

## **OPPORTUNITY**

An excellent opportunity to lease a 29,530 SF – 59,369 SF warehouse on River Road in North Richmond. Located in one of the largest industrial pockets in Greater Vancouver, the units feature dock and grade loading doors, separate offices, and ample shared parking in front. The warehouse has 16'-18' ceiling height, gas-fired heaters and 3-phase power. Positioned between Highway 99 & the Knight Street Bridge, this location provides easy access to Metro Vancouver, YVR International Airport and main shipping ports.

## **Property Features**

- + 16'-18' clear ceiling height
- + Ample shared parking stalls
- + Excellent exposure on River Road
- + Gas fired unit heaters
- + 3-phase power
- + Finished offices
- + Separate M/F washrooms