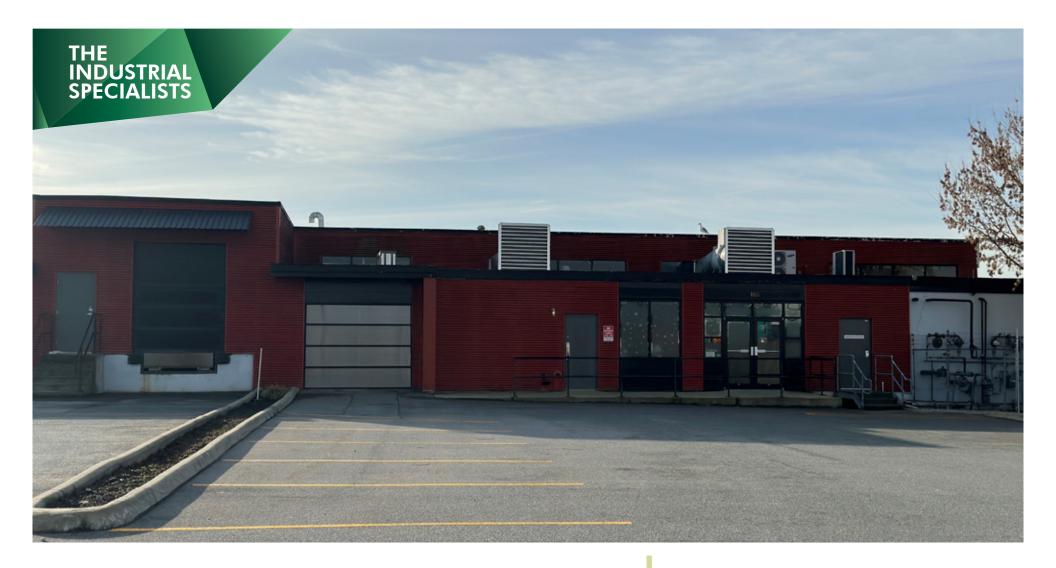

## **OPPORTUNITY**

An excellent opportunity to lease a 29,530 SF – 59,369 SF warehouse on River Road in North Richmond. Located in one of the largest industrial pockets in Greater Vancouver, the units feature dock and grade loading doors, separate offices, and ample shared parking in front. The warehouse has 16'-18' ceiling height, gas-fired heaters and 3-phase power. Positioned between Highway 99 & the Knight Street Bridge, this location provides easy access to Metro Vancouver, YVR International Airport and main shipping ports.

## **Property Features**

- + 16'-18' clear ceiling height
- + Ample shared parking stalls
- + Excellent exposure on River Road
- + Gas fired unit heaters
- + 3-phase power
- + Finished offices
- + Separate M/F washrooms