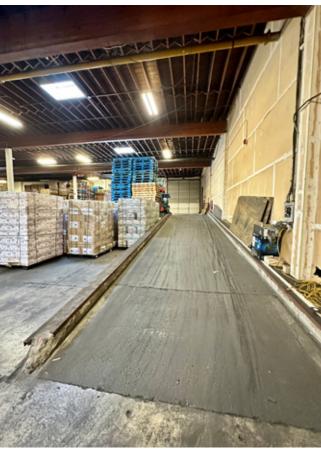

## **OPPORTUNITY**

An excellent opportunity to lease a 29,530 SF – 59,369 SF warehouse on River Road in North Richmond. Located in one of the largest industrial pockets in Greater Vancouver, the units feature dock and grade loading doors, separate offices, and ample shared parking in front. The warehouse has 16'-18' ceiling height, gas-fired heaters and 3-phase power. Positioned between Highway 99 & the Knight Street Bridge, this location provides easy access to Metro Vancouver, YVR International Airport and main shipping ports.

## **Unit 100**

**Available Area** 

Warehouse 28,590 SF
Office 940 SF
Building Total 29,530 SF

Ceiling Height Loading

Loading Availability 16' clear ceiling height
1 dock door & 1 grade door
Immediately

## **Property Features**

- + 16'-18' clear ceiling height
- + Ample shared parking stalls
- + Excellent exposure on River Road
- + Gas fired unit heaters
- + 3-phase power
- + Finished offices
- + Separate M/F washrooms