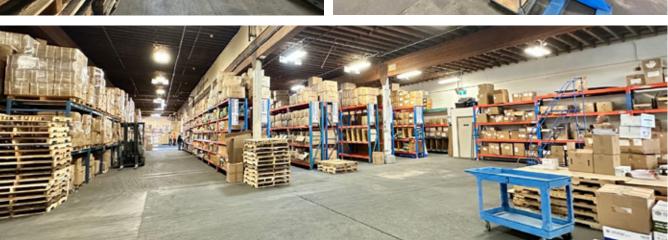

## **Property Features**

- + 16'-18' clear ceiling height
- + Ample shared parking stalls
- + Excellent exposure on River Road
- + Gas fired unit heaters
- + 3-phase power
- + Finished offices
- + Separate M/F washrooms