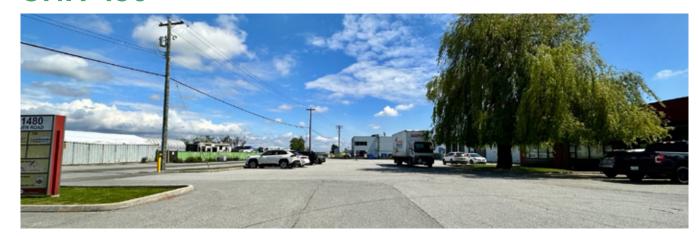

## **OPPORTUNITY**

An excellent opportunity to lease a 29,530 SF – 59,369 SF warehouse on River Road in North Richmond. Located in one of the largest industrial pockets in Greater Vancouver, the units feature dock and grade loading doors, separate offices, and ample shared parking in front. The warehouse has 16'-18' ceiling height, gas-fired heaters and 3-phase power. Positioned between Highway 99 & the Knight Street Bridge, this location provides easy access to Metro Vancouver, YVR International Airport and main shipping ports.

## **LOCATION**

The property is located in the heart of North Richmond just west of No. 5 Road and north of Bridgeport Road. It is just minutes to both Highway 99 and Knight Street, providing fast access throughout Metro Vancouver as well as to YVR International Airport and main shipping ports. Bridgeport Road is a main corridor of North Richmond and is home to restaurants, shops, and community amenities.