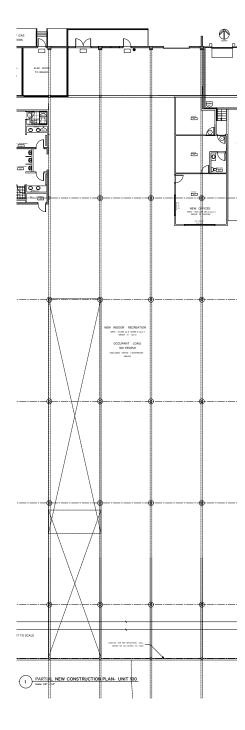

## **Unit 100**

**Available Area** 

Warehouse 28,590 SF
Office 940 SF
Building Total 29,530 SF

Ceiling Height Loading

Loading Availability 16' clear ceiling height
1 dock door & 1 grade door
Immediately

## **Unit 130**

Available Area Warehouse 26,698 SF

Office 3,141 SF Building Total 29,839 SF

Ceiling Height 18' clear ceiling height

**Loading** 2 grade doors & 1 dock door

Availability March 1, 2024